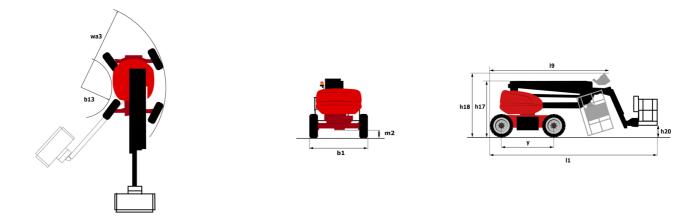

#### тво атл+ в Created on April 29, 2024 at 2:17:18 PM UTC

|                                         | 100,410,12,010 | ited off April 29, 2024 at 2.17.101 M 010                                                                            |
|-----------------------------------------|----------------|----------------------------------------------------------------------------------------------------------------------|
| Capacities                              |                | Metric                                                                                                               |
| Working height                          | h21            | 16.22 m                                                                                                              |
| Floor height (access)                   | h20            | 0.42 m                                                                                                               |
| Platform height                         | h7             | 14.26 m                                                                                                              |
| Max. outreach                           |                | 8.34 m                                                                                                               |
| Overhang                                |                | 7.44 m                                                                                                               |
| Pendular arm rotation (left / right)    |                | 90 ° / 90 °                                                                                                          |
| Pendular arm rotation (top / bottom)    |                | +66.50 ° / -65.80 °                                                                                                  |
| Platform capacity                       | Q              | 408 kg                                                                                                               |
| Turret rotation                         |                | 350 °                                                                                                                |
| Platform rotation (right / left)        |                | 90 ° / 90 °                                                                                                          |
| Number of people (indoor)               |                | 3 / 3                                                                                                                |
| Weight and dimensions                   |                |                                                                                                                      |
| Platform weight*                        |                | 7790 kg                                                                                                              |
| Platform dimensions (length x width)    | lp / ep        | 2.30 m x 0.90 m                                                                                                      |
| Overall length                          | l1             | 6.88 m                                                                                                               |
| Overall width                           | b1             | 2.38 m                                                                                                               |
| Overall height                          | h17            | 2.48 m                                                                                                               |
| Overall length (stowed)                 | 19             | 4.70 m                                                                                                               |
| Overall height (stowed)                 | h18            | 2.94 m                                                                                                               |
| Counterweight offset (turret at 90°)    | a7             | 0.37 m                                                                                                               |
| Counterweight Oversize / Reach          |                | 0.37 m                                                                                                               |
| External turning radius                 | Wa3            | 3.78 m                                                                                                               |
| Ground clearance at centre of wheelbase | m2             | 0.39 m                                                                                                               |
| Wheelbase                               | <u>-</u><br>У  | 2.30 m                                                                                                               |
| Performances                            |                |                                                                                                                      |
| Drive speed - stowed                    |                | 5.30 km/h                                                                                                            |
| Drive speed - raised                    |                | 0.70 km/h                                                                                                            |
| Gradeability                            |                | 45 %                                                                                                                 |
| Permissible leveling                    |                | 5 °                                                                                                                  |
| Wheels                                  |                | -<br>-                                                                                                               |
| Tires type                              |                | Foam-filled                                                                                                          |
| Standard tires                          |                | 914 x 370 mm                                                                                                         |
| Drive wheels (front / rear)             |                | 2/2                                                                                                                  |
| Steering wheels (front / rear)          |                | 2/2                                                                                                                  |
| Braking wheels (front / rear)           |                | 0 / 2                                                                                                                |
| Engine/Battery                          |                | 0,2                                                                                                                  |
| Battery voltage                         |                | 48 V                                                                                                                 |
| Battery nominal voltage / capacity      |                | 48 V / 480 Ah                                                                                                        |
| Battery energy                          |                | 23 kWh                                                                                                               |
| Integrated charger / charger            |                | 48 V / 60 A                                                                                                          |
| Miscellaneous                           |                |                                                                                                                      |
| Ground Pressure                         |                | 10.60 dan/cm2                                                                                                        |
| Hydraulic Pressure                      |                | 250 bar                                                                                                              |
| Hydraulic tank capacity                 |                | 24                                                                                                                   |
| Standards compliance                    |                | 271                                                                                                                  |
| This machine is in compliance with:     |                | European directives: 2006/42/EC- Machinery<br>(revised EN280:2013) - 2004/108/EC (EMC) -<br>2006/95/EC (Low voltage) |

### Load Chart for MEWP Metric

160 ATJ+ e - Dimensional drawing