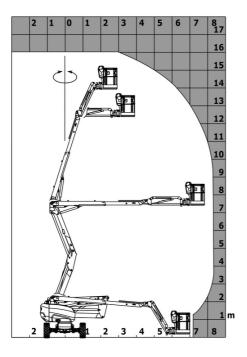

### 160 ATJ+ e - Load chart

### Load Chart for MEWP Metric

160 ATJ+ e - Dimensional drawing