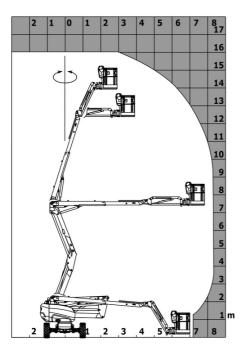

## 160 ATJ+ e - Load chart

## Load Chart for MEWP Metric

160 ATJ+ e - Dimensional drawing