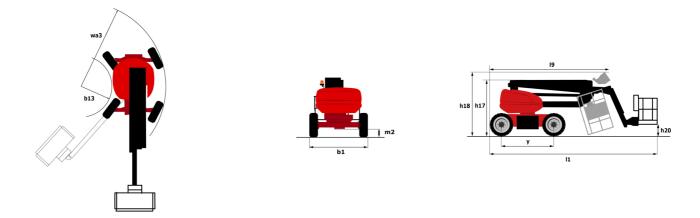

## 160 ATJ+ 롣

| 160 ATJ+ E | Created on Ma | ay 2, 2024 at | 12:49:15 AM UTC |
|------------|---------------|---------------|-----------------|

|                                         | <b>160 ATJ+ E</b> Created UII May 2, 2024 at 12.4                                           | 19. I J AIVI U I G |
|-----------------------------------------|---------------------------------------------------------------------------------------------|--------------------|
| Capacities                              | Metric                                                                                      |                    |
| Working height                          | h21 16.22 m                                                                                 |                    |
| Floor height (access)                   | h20 0.42 m                                                                                  |                    |
| Platform height                         | h7 14.26 m                                                                                  |                    |
| Max. outreach                           | 8.34 m                                                                                      |                    |
| Overhang                                | 7.44 m                                                                                      |                    |
| Pendular arm rotation (left / right)    | 90 ° / 90 °                                                                                 |                    |
| Pendular arm rotation (top / bottom)    | +66.50 ° / -65.80 °                                                                         |                    |
| Platform capacity                       | Q 408 kg                                                                                    |                    |
| Turret rotation                         | 350 °                                                                                       |                    |
| Platform rotation (right / left)        | 90 ° / 90 °                                                                                 |                    |
| Number of people (indoor / outdoor)     | 3/3                                                                                         |                    |
| Weight and dimensions                   |                                                                                             |                    |
| Platform weight*                        | 7790 kg                                                                                     |                    |
| Platform dimensions (length x width)    | lp / ep 2.30 m x 0.90 m                                                                     |                    |
| Overall length                          | l1 6.88 m                                                                                   |                    |
| Overall width                           | b1 2.38 m                                                                                   |                    |
| Overall height                          | h17 2.48 m                                                                                  |                    |
| Overall length (stowed)                 | l9 4.70 m                                                                                   |                    |
| Overall height (stowed)                 | h18 2.94 m                                                                                  |                    |
| Counterweight offset (turret at 90°)    | a7 0.37 m                                                                                   |                    |
| Counterweight Oversize / Reach          | 0.37 m                                                                                      |                    |
| External turning radius                 | Wa3 3.78 m                                                                                  |                    |
| Ground clearance at centre of wheelbase | m2 0.39 m                                                                                   |                    |
| Wheelbase                               | y 2.30 m                                                                                    |                    |
| Performances                            | , <u> </u>                                                                                  |                    |
| Drive speed - stowed                    | 5.30 km/h                                                                                   |                    |
| Drive speed - raised                    | 0.70 km/h                                                                                   |                    |
| Gradeability                            | 45 %                                                                                        |                    |
| Permissible leveling                    | 5°                                                                                          |                    |
| Wheels                                  |                                                                                             |                    |
| Tires type                              | Foam-filled                                                                                 |                    |
| Standard tires                          | 914 x 370 mm                                                                                |                    |
| Drive wheels (front / rear)             | 2/2                                                                                         |                    |
| Steering wheels (front / rear)          | 2/2                                                                                         |                    |
| Braking wheels (front / rear)           | 0/2                                                                                         |                    |
| Engine/Battery                          |                                                                                             |                    |
| Battery voltage                         | 48 V                                                                                        |                    |
| Battery nominal voltage / capacity      | 48 V / 480 Ah                                                                               |                    |
| Battery energy                          | 23 kWh                                                                                      |                    |
| Integrated charger / charger            | 48 V / 60 A                                                                                 |                    |
| Miscellaneous                           |                                                                                             |                    |
| Ground Pressure                         | 10.60 dan/cm2                                                                               |                    |
| Hydraulic Pressure                      | 250 bar                                                                                     |                    |
| Hydraulic tank capacity                 | 241                                                                                         |                    |
| Standards compliance                    |                                                                                             |                    |
| This machine is in compliance with:     | European directives: 2006/42/EG<br>(revised EN280:2013) - 2004/10/<br>2006/95/EC (Low volta | 8/EC (EMC) -       |

## Load Chart for MEWP Metric

160 ATJ+ e - Dimensional drawing