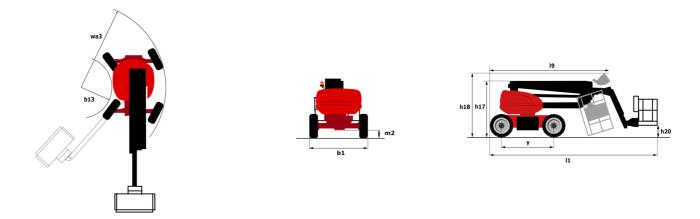

## 160 ATJ+ 롣

| 160 АТЈ+ Е Created on May 5, 2024 at 6:39:16 AM UTC |  |
|-----------------------------------------------------|--|
|-----------------------------------------------------|--|

|                                         | <b>160 ATJ+ E</b> Created off May 5, 2024 at 0.39.10 AM UTC |                                                                                                                      |
|-----------------------------------------|-------------------------------------------------------------|----------------------------------------------------------------------------------------------------------------------|
| Capacities                              |                                                             | Metric                                                                                                               |
| Working height                          | h21                                                         | 16.22 m                                                                                                              |
| Floor height (access)                   | h20                                                         | 0.42 m                                                                                                               |
| Platform height                         | h7                                                          | 14.26 m                                                                                                              |
| Max. outreach                           |                                                             | 8.34 m                                                                                                               |
| Overhang                                |                                                             | 7.44 m                                                                                                               |
| Pendular arm rotation (left / right)    |                                                             | 90 ° / 90 °                                                                                                          |
| Pendular arm rotation (top / bottom)    |                                                             | +66.50 ° / -65.80 °                                                                                                  |
| Platform capacity                       | Q                                                           | 408 kg                                                                                                               |
| Turret rotation                         |                                                             | 350 °                                                                                                                |
| Platform rotation (right / left)        |                                                             | 90 ° / 90 °                                                                                                          |
| Number of people (indoor / outdoor)     |                                                             | 3 / 3                                                                                                                |
| Weight and dimensions                   |                                                             |                                                                                                                      |
| Platform weight*                        |                                                             | 7790 kg                                                                                                              |
| Platform dimensions (length x width)    | lp / ep                                                     | 2.30 m x 0.90 m                                                                                                      |
| Overall length                          | l1                                                          | 6.88 m                                                                                                               |
| Overall width                           | b1                                                          | 2.38 m                                                                                                               |
| Overall height                          | h17                                                         | 2.48 m                                                                                                               |
| Overall length (stowed)                 | 19                                                          | 4.70 m                                                                                                               |
| Overall height (stowed)                 | h18                                                         | 2.94 m                                                                                                               |
| Counterweight offset (turret at 90°)    | а7                                                          | 0.37 m                                                                                                               |
| Counterweight Oversize / Reach          | a/                                                          | 0.37 m                                                                                                               |
| External turning radius                 | Wa3                                                         | 3.78 m                                                                                                               |
| Ground clearance at centre of wheelbase | m2                                                          | 0.39 m                                                                                                               |
| Wheelbase                               | y                                                           | 2.30 m                                                                                                               |
| Performances                            | у                                                           | 2.30 11                                                                                                              |
|                                         |                                                             | 5.30 km/h                                                                                                            |
| Drive speed - stowed                    |                                                             | 0.70 km/h                                                                                                            |
| Drive speed - raised                    |                                                             | 45 %                                                                                                                 |
| Gradeability                            |                                                             |                                                                                                                      |
| Permissible leveling                    |                                                             | 5 °                                                                                                                  |
| Wheels                                  |                                                             | 5 CH 1                                                                                                               |
| Tires type                              |                                                             | Foam-filled                                                                                                          |
| Standard tires                          |                                                             | 914 x 370 mm                                                                                                         |
| Drive wheels (front / rear)             |                                                             | 2/2                                                                                                                  |
| Steering wheels (front / rear)          |                                                             | 2/2                                                                                                                  |
| Braking wheels (front / rear)           |                                                             | 0 / 2                                                                                                                |
| Engine/Battery                          |                                                             |                                                                                                                      |
| Battery voltage                         |                                                             | 48 V                                                                                                                 |
| Battery nominal voltage / capacity      |                                                             | 48 V / 480 Ah                                                                                                        |
| Battery energy                          |                                                             | 23 kWh                                                                                                               |
| Integrated charger / charger            |                                                             | 48 V / 60 A                                                                                                          |
| Miscellaneous                           |                                                             |                                                                                                                      |
| Ground Pressure                         |                                                             | 10.60 dan/cm2                                                                                                        |
| Hydraulic Pressure                      |                                                             | 250 bar                                                                                                              |
| Hydraulic tank capacity                 |                                                             | 24                                                                                                                   |
| Standards compliance                    |                                                             |                                                                                                                      |
| This machine is in compliance with:     |                                                             | European directives: 2006/42/EC- Machinery<br>(revised EN280:2013) - 2004/108/EC (EMC) -<br>2006/95/EC (Low voltage) |

## Load Chart for MEWP Metric

160 ATJ+ e - Dimensional drawing