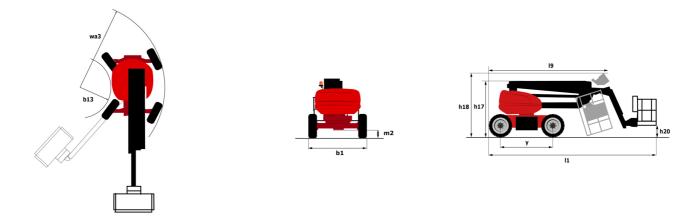

## Load Chart for MEWP Metric

160 ATJ+ e - Dimensional drawing

## 160 ATJ+ 롣

| Capacities                              |         | Metric                                                                                                               |
|-----------------------------------------|---------|----------------------------------------------------------------------------------------------------------------------|
| Working height                          | h21     | 16.22 m                                                                                                              |
| Floor height (access)                   | h20     | 0.42 m                                                                                                               |
| Platform height                         | h7      | 14.26 m                                                                                                              |
| Max. outreach                           |         | 8.34 m                                                                                                               |
| Overhang                                |         | 7.44 m                                                                                                               |
| Pendular arm rotation (left / right)    |         | 90 ° / 90 °                                                                                                          |
| Pendular arm rotation (top / bottom)    |         | +66.50 ° / -65.80 °                                                                                                  |
| Platform capacity                       | Q       | 408 kg                                                                                                               |
| Turret rotation                         |         | 350 °                                                                                                                |
| Platform rotation (right / left)        |         | 90 ° / 90 °                                                                                                          |
| Number of people (indoor / outdoor)     |         | 3 / 3                                                                                                                |
| Weight and dimensions                   |         |                                                                                                                      |
| Platform weight*                        |         | 7790 kg                                                                                                              |
| Platform dimensions (length x width)    | lp / ep | 2.30 m x 0.90 m                                                                                                      |
| Overall length                          | 11      | 6.88 m                                                                                                               |
| Overall width                           | b1      | 2.38 m                                                                                                               |
| Overall height                          | h17     | 2.48 m                                                                                                               |
| Overall length (stowed)                 | 19      | 4.70 m                                                                                                               |
| Overall height (stowed)                 | h18     | 2.94 m                                                                                                               |
| Counterweight offset (turret at 90°)    | а7      | 0.37 m                                                                                                               |
| Counterweight Oversize / Reach          |         | 0.37 m                                                                                                               |
| External turning radius                 | Wa3     | 3.78 m                                                                                                               |
| Ground clearance at centre of wheelbase | m2      | 0.39 m                                                                                                               |
| Wheelbase                               | y       | 2.30 m                                                                                                               |
| Performances                            |         |                                                                                                                      |
| Drive speed - stowed                    |         | 5.30 km/h                                                                                                            |
| Drive speed - raised                    |         | 0.70 km/h                                                                                                            |
| Gradeability                            |         | 45 %                                                                                                                 |
| Permissible leveling                    |         | 5 °                                                                                                                  |
| Wheels                                  |         |                                                                                                                      |
| Tires type                              |         | Foam-filled                                                                                                          |
| Standard tires                          |         | 914 x 370 mm                                                                                                         |
| Drive wheels (front / rear)             |         | 2/2                                                                                                                  |
| Steering wheels (front / rear)          |         | 2/2                                                                                                                  |
| Braking wheels (front / rear)           |         | 0 / 2                                                                                                                |
| Engine/Battery                          |         |                                                                                                                      |
| Battery voltage                         |         | 48 V                                                                                                                 |
| Battery nominal voltage / capacity      |         | 48 V / 480 Ah                                                                                                        |
| Battery energy                          |         | 23 kWh                                                                                                               |
| Integrated charger / charger            |         | 48 V / 60 A                                                                                                          |
| Miscellaneous                           |         | 10 1 7 00 11                                                                                                         |
| Ground Pressure                         |         | 10.60 dan/cm2                                                                                                        |
| Hydraulic Pressure                      |         | 250 bar                                                                                                              |
| Hydraulic tank capacity                 |         | 241                                                                                                                  |
| Standards compliance                    |         |                                                                                                                      |
| This machine is in compliance with:     |         | European directives: 2006/42/EC- Machinery<br>(revised EN280:2013) - 2004/108/EC (EMC) -<br>2006/95/EC (Low voltage) |