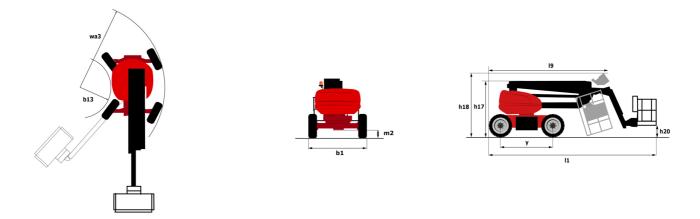

## Load Chart for MEWP Metric

160 ATJ+ e - Dimensional drawing

## 160 ATJ+ 롣

| 160 ATJ+ E | Created on Ma | ay 20, 2024 | at 6:15:23 PM UTC |
|------------|---------------|-------------|-------------------|

|                                         | <b>160 ATJ+ E</b> G | reated on May 20, 2024 at 6.15.23 PM 010                                                                             |
|-----------------------------------------|---------------------|----------------------------------------------------------------------------------------------------------------------|
| Capacities                              |                     | Metric                                                                                                               |
| Working height                          | h21                 | 16.22 m                                                                                                              |
| Floor height (access)                   | h20                 | 0.42 m                                                                                                               |
| Platform height                         | h7                  | 14.26 m                                                                                                              |
| Max. outreach                           |                     | 8.34 m                                                                                                               |
| Overhang                                |                     | 7.44 m                                                                                                               |
| Pendular arm rotation (left / right)    |                     | 90 ° / 90 °                                                                                                          |
| Pendular arm rotation (top / bottom)    |                     | +66.50 ° / -65.80 °                                                                                                  |
| Platform capacity                       | Q                   | 408 kg                                                                                                               |
| Turret rotation                         |                     | 350 °                                                                                                                |
| Platform rotation (right / left)        |                     | 90 ° / 90 °                                                                                                          |
| Number of people (indoor / outdoor)     |                     | 3 / 3                                                                                                                |
| Weight and dimensions                   |                     |                                                                                                                      |
| Platform weight*                        |                     | 7790 kg                                                                                                              |
| Platform dimensions (length x width)    | lp / ep             | 2.30 m x 0.90 m                                                                                                      |
| Overall length                          | 11                  | 6.88 m                                                                                                               |
| Overall width                           | b1                  | 2.38 m                                                                                                               |
| Overall height                          | h17                 | 2.48 m                                                                                                               |
| Overall length (stowed)                 | 19                  | 4.70 m                                                                                                               |
| Overall height (stowed)                 | h18                 | 2.94 m                                                                                                               |
| Counterweight offset (turret at 90°)    | а7                  | 0.37 m                                                                                                               |
| Counterweight Oversize / Reach          |                     | 0.37 m                                                                                                               |
| External turning radius                 | Wa3                 | 3.78 m                                                                                                               |
| Ground clearance at centre of wheelbase | m2                  | 0.39 m                                                                                                               |
| Wheelbase                               | у                   | 2.30 m                                                                                                               |
| Performances                            |                     |                                                                                                                      |
| Drive speed - stowed                    |                     | 5.30 km/h                                                                                                            |
| Drive speed - raised                    |                     | 0.70 km/h                                                                                                            |
| Gradeability                            |                     | 45 %                                                                                                                 |
| Permissible leveling                    |                     | 5 °                                                                                                                  |
| Wheels                                  |                     |                                                                                                                      |
| Tires type                              |                     | Foam-filled                                                                                                          |
| Standard tires                          |                     | 914 x 370 mm                                                                                                         |
| Drive wheels (front / rear)             |                     | 2 / 2                                                                                                                |
| Steering wheels (front / rear)          |                     | 2 / 2                                                                                                                |
| Braking wheels (front / rear)           |                     | 0 / 2                                                                                                                |
| Engine/Battery                          |                     |                                                                                                                      |
| Battery voltage                         |                     | 48 V                                                                                                                 |
| Battery nominal voltage / capacity      |                     | 48 V / 480 Ah                                                                                                        |
| Battery energy                          |                     | 23 kWh                                                                                                               |
| Integrated charger / charger            |                     | 48 V / 60 A                                                                                                          |
| Miscellaneous                           |                     |                                                                                                                      |
| Ground Pressure                         |                     | 10.60 dan/cm2                                                                                                        |
| Hydraulic Pressure                      |                     | 250 bar                                                                                                              |
| Hydraulic oil tank capacity             |                     | 24                                                                                                                   |
| Standards compliance                    |                     |                                                                                                                      |
| This machine is in compliance with:     |                     | European directives: 2006/42/EC- Machinery<br>(revised EN280:2013) - 2004/108/EC (EMC) -<br>2006/95/EC (Low voltage) |