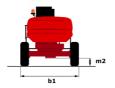

| (revised EN280:2013) - 2004/108/EC (EMC) -<br>2006/95/EC (Low voltage) |  |

<sup>\*</sup>Varies according to options and standards of the country to which the machine is delivered \*\* According to "REDUCE cycle"  $\,$ 

## 160 ATJ+ e - Load chart

## Load Chart for MEWP Metric



160 ATJ+ e - Dimensional drawing







# **Equipment**

### 220V predisposition in the platform 4 simultaneous movements

4 wheel drive 4 wheel steer with crab mode

Audible alarm and illuminated indicator lamp (leveling, overload, lowering)

Backup electrical pump

Basket 1,800 mm

CAN bus technology

Dead man pedal

Differential locking on rear axle

Easy Link with 2 year Service

Easy Manager

Emergency stop button in platform and on frame

Front axle with limited slip

Fully galvanized basket with demountable floor

Horn in the platform

Hour meter

LED rotating beacon

Leveling unlocking

Load sensing pump

Oscillating front axle

Screen information in the basket

Secondary Protection System (SPS)

Simplified lifting system without spreader bar

Slinging and securing rings

Steer and rotate

Turret orientation informat