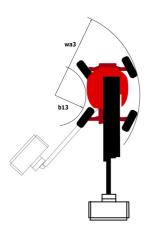

| (revised EN280:2013) - 2004/108/EC (EMC) -<br>2006/95/EC (Low voltage) |  |

<sup>\*</sup>Varies according to options and standards of the country to which the machine is delivered \*\* According to "REDUCE cycle"  $\,$ 

## 160 ATJ+ e - Load chart

## Load Chart for MEWP Metric



160 ATJ+ e - Dimensional drawing







# **Equipment**

### 220V predisposition in the platform 4 simultaneous movements

4 wheel drive 4 wheel steer with crab mode

Audible alarm and illuminated indicator lamp (leveling, overload, lowering)

Backup electrical pump

Basket 1,800 mm

CAN bus technology

Dead man pedal

Differential locking on rear axle

Easy Link with 2 year Service

Easy Manager

Emergency stop button in platform and on frame

Front axle with limited slip

Fully galvanized basket with demountable floor

Horn in the platform

Hour meter

LED rotating beacon

Leveling unlocking

Load sensing pump

Oscillating front axle

Screen information in the basket

Secondary Protection System (SPS)

Simplified lifting system without spreader bar

Slinging and securing rings

Steer and rotate

Turret orientation inform