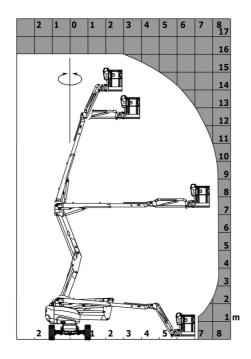

| (revised EN280:2013) - 2004/108/EC (EMC) -<br>2006/95/EC (Low voltage) |  |

<sup>\*</sup>Varies according to options and standards of the country to which the machine is delivered \*\* According to "REDUCE cycle"  $\,$ 

## 160 ATJ+ e - Load chart

## Load Chart for MEWP Metric



160 ATJ+ e - Dimensional drawing







# **Equipment**

### 220V predisposition in the platform 4 simultaneous movements

4 wheel drive 4 wheel steer with crab mode

Audible alarm and illuminated indicator lamp (leveling, overload, lowering)

Backup electrical pump

Basket 1,800 mm

CAN bus technology

Dead man pedal

Differential locking on rear axle

Easy Link with 2 year Service

Easy Manager

Emergency stop button in platform and on frame

Front axle with limited slip

Fully galvanized basket with demountable floor

Horn in the platform

Hour meter

LED rotating beacon

Leveling unlocking

Load sensing pump

Oscillating front axle

Screen information in the basket

Secondary Protection System (SPS)

Simplified lifting system without spreader bar

Slinging and securing rings

Steer a