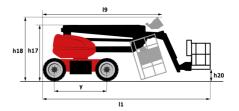

| (revised EN280:2013) - 2004/108/EC (EMC) -<br>2006/95/EC (Low voltage) |  |

<sup>\*</sup>Varies according to options and standards of the country to which the machine is delivered \*\* According to "REDUCE cycle"  $\,$ 

## 160 ATJ+ e - Load chart

## Load Chart for MEWP Metric



160 ATJ+ e - Dimensional drawing







# **Equipment**

### 220V predisposition in the platform 4 simultaneous movements

4 wheel drive 4 wheel steer with crab mode

Audible alarm and illuminated indicator lamp (leveling, overload, lowering)

Backup electrical pump

Basket 1,800 mm

CAN bus technology

Dead man pedal

Differential locking on rear axle

Easy Link with 2 year Service

Easy Manager

Emergency stop button in platform and on frame

Front axle with limited slip

Fully galvanized basket with demountable floor

Horn in the platform

Hour meter

LED rotating beacon

Leveling unlocking

Load sensing pump

Oscillating front axle

Screen information in the basket

Secondary Protection System (SPS)

Simplified lifting system without spreader bar

Slinging and securing rings

Steer and rotate

Turret orientation informatio