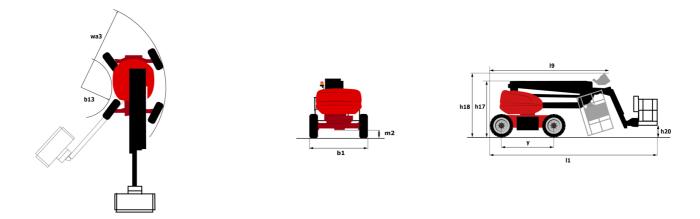

1

|                                         |         | a on may 20, 2021 at 10.00.23 7 an of a                                                                              |  |
|-----------------------------------------|---------|----------------------------------------------------------------------------------------------------------------------|--|
| Capacities                              |         | Metric                                                                                                               |  |
| Working height                          | h21     | 16.22 m                                                                                                              |  |
| Floor height (access)                   | h20     | 0.42 m                                                                                                               |  |
| Platform height                         | h7      | 14.26 m                                                                                                              |  |
| Max. outreach                           |         | 8.34 m                                                                                                               |  |
| Overhang                                |         | 7.44 m                                                                                                               |  |
| Pendular arm rotation (left / right)    |         | 90 ° / 90 °                                                                                                          |  |
| Pendular arm rotation (top / bottom)    |         | +66.50 ° / -65.80 °                                                                                                  |  |
| Platform capacity                       | Q       | 408 kg                                                                                                               |  |
| Turret rotation                         |         | 350 °                                                                                                                |  |
| Platform rotation (right / left)        |         | 90 ° / 90 °                                                                                                          |  |
| Number of people (indoor / outdoor)     |         | 3 / 3                                                                                                                |  |
| Weight and dimensions                   |         |                                                                                                                      |  |
| Platform weight*                        |         | 7790 kg                                                                                                              |  |
| Platform dimensions (length x width)    | lp / ep | 2.30 m x 0.90 m                                                                                                      |  |
| Overall length                          | 11      | 6.88 m                                                                                                               |  |
| Overall width                           | b1      | 2.38 m                                                                                                               |  |
| Overall height                          | h17     | 2.48 m                                                                                                               |  |
| Overall length (stowed)                 | 19      | 4.70 m                                                                                                               |  |
| Overall height (stowed)                 | h18     | 2.94 m                                                                                                               |  |
| Counterweight offset (turret at 90°)    | а7      | 0.37 m                                                                                                               |  |
| Counterweight Oversize / Reach          |         | 0.37 m                                                                                                               |  |
| External turning radius                 | Wa3     | 3.78 m                                                                                                               |  |
| Ground clearance at centre of wheelbase | m2      | 0.39 m                                                                                                               |  |
| Wheelbase                               | у       | 2.30 m                                                                                                               |  |
| Performances                            |         |                                                                                                                      |  |
| Drive speed - stowed                    |         | 5.30 km/h                                                                                                            |  |
| Drive speed - raised                    |         | 0.70 km/h                                                                                                            |  |
| Gradeability                            |         | 45 %                                                                                                                 |  |
| Permissible leveling                    |         | 5 °                                                                                                                  |  |
| Wheels                                  |         |                                                                                                                      |  |
| Tires type                              |         | Foam-filled                                                                                                          |  |
| Standard tires                          |         | 914 x 370 mm                                                                                                         |  |
| Drive wheels (front / rear)             |         | 2/2                                                                                                                  |  |
| Steering wheels (front / rear)          |         | 2/2                                                                                                                  |  |
| Braking wheels (front / rear)           |         | 0 / 2                                                                                                                |  |
| Engine/Battery                          |         |                                                                                                                      |  |
| Battery voltage                         |         | 48 V                                                                                                                 |  |
| Battery nominal voltage / capacity      |         | 48 V / 480 Ah                                                                                                        |  |
| Battery energy                          |         | 23 kWh                                                                                                               |  |
| Integrated charger / charger            |         | 48 V / 60 A                                                                                                          |  |
| Miscellaneous                           |         |                                                                                                                      |  |
| Ground Pressure                         |         | 10.60 dan/cm2                                                                                                        |  |
| Hydraulic Pressure                      |         | 250 bar                                                                                                              |  |
| Hydraulic oil tank capacity             |         | 24 1                                                                                                                 |  |
| Standards compliance                    |         |                                                                                                                      |  |
| This machine is in compliance with:     |         | European directives: 2006/42/EC- Machinery<br>(revised EN280:2013) - 2004/108/EC (EMC) -<br>2006/95/EC (Low voltage) |  |

## Load Chart for MEWP Metric

160 ATJ+ e - Dimensional drawing