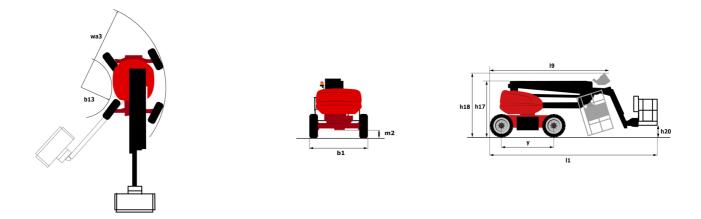

## 160 ATJ+ 롣

| 160 АТЈ+ Е Created on May 3, 2024 at 9:03:42 PM UTC |  |
|-----------------------------------------------------|--|
|-----------------------------------------------------|--|

|                                                             | 180 AI J∓ E                           | Created off May 3, 2024 at 9.03.42 PM 0                                                                              |
|-------------------------------------------------------------|---------------------------------------|----------------------------------------------------------------------------------------------------------------------|
| Capacities                                                  |                                       | Metric                                                                                                               |
| Working height                                              | h21                                   | 16.22 m                                                                                                              |
| Floor height (access)                                       | h20                                   | 0.42 m                                                                                                               |
| Platform height                                             | h7                                    | 14.26 m                                                                                                              |
| -<br>Max. outreach                                          |                                       | 8.34 m                                                                                                               |
| Overhang                                                    |                                       | 7.44 m                                                                                                               |
| Pendular arm rotation (left / right)                        |                                       | 90 ° / 90 °                                                                                                          |
| Pendular arm rotation (top / bottom)                        |                                       | +66.50 ° / -65.80 °                                                                                                  |
| Platform capacity                                           | Q                                     | 408 kg                                                                                                               |
| Furret rotation                                             |                                       | 350 °                                                                                                                |
| Platform rotation (right / left)                            |                                       | 90 ° / 90 °                                                                                                          |
| Number of people (indoor)                                   |                                       | 3 / 3                                                                                                                |
| Weight and dimensions                                       |                                       |                                                                                                                      |
| Platform weight*                                            |                                       | 7790 kg                                                                                                              |
| Platform dimensions (length x width)                        | lp / ep                               | 2.30 m x 0.90 m                                                                                                      |
| Dverall length                                              | l1                                    | 6.88 m                                                                                                               |
| Dverall width                                               | b1                                    | 2.38 m                                                                                                               |
| Dverall height                                              | h17                                   | 2.48 m                                                                                                               |
| Dverall length (stowed)                                     | 19                                    | 4.70 m                                                                                                               |
| )verall height (stowed)                                     | h18                                   | 2.94 m                                                                                                               |
| Counterweight offset (turret at 90°)                        | a7                                    | 0.37 m                                                                                                               |
| Counterweight Oversize / Reach                              |                                       | 0.37 m                                                                                                               |
| ixternal turning radius                                     | Wa3                                   | 3.78 m                                                                                                               |
| Sround clearance at centre of wheelbase                     | m2                                    | 0.39 m                                                                                                               |
| Vheelbase                                                   | y                                     | 2.30 m                                                                                                               |
| Performances                                                | , , , , , , , , , , , , , , , , , , , | 2.50 m                                                                                                               |
| Drive speed - stowed                                        |                                       | 5.30 km/h                                                                                                            |
| Drive speed - raised                                        |                                       | 0.70 km/h                                                                                                            |
| •                                                           |                                       | 45 %                                                                                                                 |
| Sradeability                                                |                                       | 43 %<br>5 °                                                                                                          |
| Permissible leveling                                        |                                       | 5                                                                                                                    |
| Vheels                                                      |                                       | Exam filled                                                                                                          |
| ires type                                                   |                                       | Foam-filled                                                                                                          |
| tandard tires                                               |                                       | 914 x 370 mm                                                                                                         |
| Drive wheels (front / rear)                                 |                                       | 2/2                                                                                                                  |
| Steering wheels (front / rear)                              |                                       | 2/2                                                                                                                  |
| Braking wheels (front / rear)                               |                                       | 0 / 2                                                                                                                |
| ingine/Battery                                              |                                       |                                                                                                                      |
| lattery voltage                                             |                                       | 48 V                                                                                                                 |
| tattery nominal voltage / capacity                          |                                       | 48 V / 480 Ah                                                                                                        |
| attery energy                                               |                                       | 23 kWh                                                                                                               |
| ntegrated charger / charger                                 |                                       | 48 V / 60 A                                                                                                          |
| liscellaneous                                               |                                       |                                                                                                                      |
| Ground Pressure                                             |                                       | 10.60 dan/cm2                                                                                                        |
| łydraulic Pressure                                          |                                       | 250 bar                                                                                                              |
| łydraulic tank capacity                                     |                                       | 24                                                                                                                   |
| Standards compliance<br>This machine is in compliance with: |                                       | European directives: 2006/42/EC- Machinery<br>(revised EN280:2013) - 2004/108/EC (EMC) -<br>2006/95/EC (Low voltage) |

## Load Chart for MEWP Metric

160 ATJ+ e - Dimensional drawing