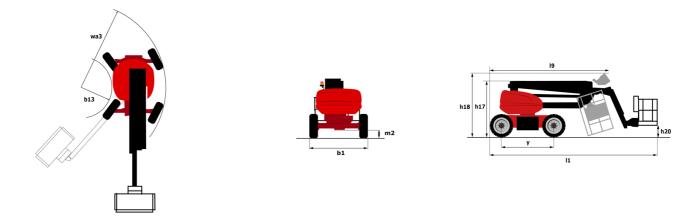

## 160 ATJ+ 롣

|                                         | <b>160 ATJ+ E</b> Greated Off May 4, 2024 at 7.44.09 PM C |                                                                                                                      |
|-----------------------------------------|-----------------------------------------------------------|----------------------------------------------------------------------------------------------------------------------|
| Capacities                              |                                                           | Metric                                                                                                               |
| Working height                          | h21                                                       | 16.22 m                                                                                                              |
| Floor height (access)                   | h20                                                       | 0.42 m                                                                                                               |
| Platform height                         | h7                                                        | 14.26 m                                                                                                              |
| -<br>Max. outreach                      |                                                           | 8.34 m                                                                                                               |
| Dverhang                                |                                                           | 7.44 m                                                                                                               |
| Pendular arm rotation (left / right)    |                                                           | 90 ° / 90 °                                                                                                          |
| Pendular arm rotation (top / bottom)    |                                                           | +66.50 ° / -65.80 °                                                                                                  |
| Platform capacity                       | Q                                                         | 408 kg                                                                                                               |
| Turret rotation                         |                                                           | 350 °                                                                                                                |
| Platform rotation (right / left)        |                                                           | 90 ° / 90 °                                                                                                          |
| Number of people (indoor / outdoor)     |                                                           | 3 / 3                                                                                                                |
| Veight and dimensions                   |                                                           |                                                                                                                      |
| latform weight*                         |                                                           | 7790 kg                                                                                                              |
| Platform dimensions (length x width)    | lp / ep                                                   | 2.30 m x 0.90 m                                                                                                      |
| )verall length                          | 11                                                        | 6.88 m                                                                                                               |
| Dverall width                           | b1                                                        | 2.38 m                                                                                                               |
| )verall height                          | h17                                                       | 2.48 m                                                                                                               |
| Iverall length (stowed)                 | 19                                                        | 4.70 m                                                                                                               |
| iverall height (stowed)                 | h18                                                       | 2.94 m                                                                                                               |
| counterweight offset (turret at 90°)    | a7                                                        | 0.37 m                                                                                                               |
| conterweight Oversize / Reach           | ۵/                                                        | 0.37 m                                                                                                               |
| xtemal turning radius                   | Wa3                                                       | 3.78 m                                                                                                               |
|                                         | m2                                                        | 0.39 m                                                                                                               |
| Sround clearance at centre of wheelbase |                                                           |                                                                                                                      |
| Vheelbase                               | у                                                         | 2.30 m                                                                                                               |
| Performances                            |                                                           | 5.001 //                                                                                                             |
| Irive speed - stowed                    |                                                           | 5.30 km/h                                                                                                            |
| rive speed - raised                     |                                                           | 0.70 km/h                                                                                                            |
| radeability                             |                                                           | 45 %                                                                                                                 |
| Permissible leveling                    |                                                           | 5 °                                                                                                                  |
| Vheels                                  |                                                           |                                                                                                                      |
| ires type                               |                                                           | Foam-filled                                                                                                          |
| tandard tires                           |                                                           | 914 x 370 mm                                                                                                         |
| rive wheels (front / rear)              |                                                           | 2/2                                                                                                                  |
| teering wheels (front / rear)           |                                                           | 2 / 2                                                                                                                |
| Braking wheels (front / rear)           |                                                           | 0 / 2                                                                                                                |
| ingine/Battery                          |                                                           |                                                                                                                      |
| attery voltage                          |                                                           | 48 V                                                                                                                 |
| attery nominal voltage / capacity       |                                                           | 48 V / 480 Ah                                                                                                        |
| attery energy                           |                                                           | 23 kWh                                                                                                               |
| ntegrated charger / charger             |                                                           | 48 V / 60 A                                                                                                          |
| tiscellaneous                           |                                                           |                                                                                                                      |
| Sround Pressure                         |                                                           | 10.60 dan/cm2                                                                                                        |
| lydraulic Pressure                      |                                                           | 250 bar                                                                                                              |
| łydraulic tank capacity                 |                                                           | 24                                                                                                                   |
| Standards compliance                    |                                                           |                                                                                                                      |
| This machine is in compliance with:     |                                                           | European directives: 2006/42/EC- Machinery<br>(revised EN280:2013) - 2004/108/EC (EMC) -<br>2006/95/EC (Low voltage) |

## Load Chart for MEWP Metric

160 ATJ+ e - Dimensional drawing