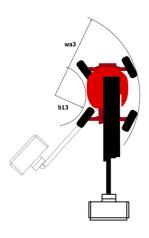

# 160 ATJ+ **E**

|                                         | 160 ATJ+ E U | reated on 3 May 2024 at 10:39:32 AM UT                                                                               |
|-----------------------------------------|--------------|----------------------------------------------------------------------------------------------------------------------|
| Capacities                              |              | Metric                                                                                                               |
| Working height                          | h21          | 16.22 m                                                                                                              |
| Floor height (access)                   | h20          | 0.42 m                                                                                                               |
| Platform height                         | h7           | 14.26 m                                                                                                              |
| Max. outreach                           |              | 8.34 m                                                                                                               |
| Overhang                                |              | 7.44 m                                                                                                               |
| Pendular arm rotation (left / right)    |              | 90 ° / 90 °                                                                                                          |
| Pendular arm rotation (top / bottom)    |              | +66.50 ° / -65.80 °                                                                                                  |
| Platform capacity                       | Q            | 408 kg                                                                                                               |
| Turret rotation                         |              | 350 °                                                                                                                |
| Platform rotation (right / left)        |              | 90 ° / 90 °                                                                                                          |
| Number of people (indoor / outdoor)     |              | 3 / 3                                                                                                                |
| Weight and dimensions                   |              |                                                                                                                      |
| Platform weight*                        |              | 7790 kg                                                                                                              |
| Platform dimensions (length x width)    | lp / ep      | 2.30 m x 0.90 m                                                                                                      |
| Overall length                          | l1           | 6.88 m                                                                                                               |
| Overall width                           | b1           | 2.38 m                                                                                                               |
| Overall height                          | h17          | 2.48 m                                                                                                               |
| Overall length (stowed)                 | 19           | 4.70 m                                                                                                               |
| Overall height (stowed)                 | h18          | 2.94 m                                                                                                               |
| Counterweight offset (turret at 90°)    | a7           | 0.37 m                                                                                                               |
| Counterweight Oversize / Reach          |              | 0.37 m                                                                                                               |
| External turning radius                 | Wa3          | 3.78 m                                                                                                               |
| Ground clearance at centre of wheelbase | m2           | 0.39 m                                                                                                               |
| Wheelbase                               | у            | 2.30 m                                                                                                               |
| Performances                            |              |                                                                                                                      |
| Drive speed - stowed                    |              | 5.30 km/h                                                                                                            |
| Drive speed - raised                    |              | 0.70 km/h                                                                                                            |
| Gradeability                            |              | 45 %                                                                                                                 |
| Permissible leveling                    |              | 5 °                                                                                                                  |
| Wheels                                  |              |                                                                                                                      |
| Tires type                              |              | Foam-filled                                                                                                          |
| Standard tires                          |              | 914 x 370 mm                                                                                                         |
| Drive wheels (front / rear)             |              | 2/2                                                                                                                  |
| Steering wheels (front / rear)          |              | 2 / 2                                                                                                                |
| Braking wheels (front / rear)           |              | 0 / 2                                                                                                                |
| Engine/Battery                          |              |                                                                                                                      |
| Battery voltage                         |              | 48 V                                                                                                                 |
| Battery nominal voltage / capacity      |              | 48 V / 480 Ah                                                                                                        |
| Battery energy                          |              | 23 kWh                                                                                                               |
| Integrated charger / charger            |              | 48 V / 60 A                                                                                                          |
| Miscellaneous                           |              |                                                                                                                      |
| Ground Pressure                         |              | 10.60 dan/cm2                                                                                                        |
| Hydraulic Pressure                      |              | 250 bar                                                                                                              |
| Hydraulic tank capacity                 |              | 24                                                                                                                   |
| Standards compliance                    |              | 241                                                                                                                  |
| This machine is in compliance with:     |              | European directives: 2006/42/EC- Machinery<br>(revised EN280:2013) - 2004/108/EC (EMC) -<br>2006/95/EC (Low voltage) |