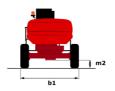

# 160 ATJ+ **E**

|                                         | 160 ATJ+ E U | reated on 3 May 2024 at 10:39:32 AM UT                                                                               |
|-----------------------------------------|--------------|----------------------------------------------------------------------------------------------------------------------|
| Capacities                              |              | Metric                                                                                                               |
| Working height                          | h21          | 16.22 m                                                                                                              |
| Floor height (access)                   | h20          | 0.42 m                                                                                                               |
| Platform height                         | h7           | 14.26 m                                                                                                              |
| Max. outreach                           |              | 8.34 m                                                                                                               |
| Overhang                                |              | 7.44 m                                                                                                               |
| Pendular arm rotation (left / right)    |              | 90 ° / 90 °                                                                                                          |
| Pendular arm rotation (top / bottom)    |              | +66.50 ° / -65.80 °                                                                                                  |
| Platform capacity                       | Q            | 408 kg                                                                                                               |
| Turret rotation                         |              | 350 °                                                                                                                |
| Platform rotation (right / left)        |              | 90 ° / 90 °                                                                                                          |
| Number of people (indoor / outdoor)     |              | 3 / 3                                                                                                                |
| Weight and dimensions                   |              |                                                                                                                      |
| Platform weight*                        |              | 7790 kg                                                                                                              |
| Platform dimensions (length x width)    | lp / ep      | 2.30 m x 0.90 m                                                                                                      |
| Overall length                          | l1           | 6.88 m                                                                                                               |
| Overall width                           | b1           | 2.38 m                                                                                                               |
| Overall height                          | h17          | 2.48 m                                                                                                               |
| Overall length (stowed)                 | 19           | 4.70 m                                                                                                               |
| Overall height (stowed)                 | h18          | 2.94 m                                                                                                               |
| Counterweight offset (turret at 90°)    | a7           | 0.37 m                                                                                                               |
| Counterweight Oversize / Reach          |              | 0.37 m                                                                                                               |
| External turning radius                 | Wa3          | 3.78 m                                                                                                               |
| Ground clearance at centre of wheelbase | m2           | 0.39 m                                                                                                               |
| Wheelbase                               | у            | 2.30 m                                                                                                               |
| Performances                            |              |                                                                                                                      |
| Drive speed - stowed                    |              | 5.30 km/h                                                                                                            |
| Drive speed - raised                    |              | 0.70 km/h                                                                                                            |
| Gradeability                            |              | 45 %                                                                                                                 |
| Permissible leveling                    |              | 5 °                                                                                                                  |
| Wheels                                  |              |                                                                                                                      |
| Tires type                              |              | Foam-filled                                                                                                          |
| Standard tires                          |              | 914 x 370 mm                                                                                                         |
| Drive wheels (front / rear)             |              | 2/2                                                                                                                  |
| Steering wheels (front / rear)          |              | 2 / 2                                                                                                                |
| Braking wheels (front / rear)           |              | 0 / 2                                                                                                                |
| Engine/Battery                          |              |                                                                                                                      |
| Battery voltage                         |              | 48 V                                                                                                                 |
| Battery nominal voltage / capacity      |              | 48 V / 480 Ah                                                                                                        |
| Battery energy                          |              | 23 kWh                                                                                                               |
| Integrated charger / charger            |              | 48 V / 60 A                                                                                                          |
| Miscellaneous                           |              |                                                                                                                      |
| Ground Pressure                         |              | 10.60 dan/cm2                                                                                                        |
| Hydraulic Pressure                      |              | 250 bar                                                                                                              |
| Hydraulic tank capacity                 |              | 24                                                                                                                   |
| Standards compliance                    |              | 241                                                                                                                  |
| This machine is in compliance with:     |              | European directives: 2006/42/EC- Machinery<br>(revised EN280:2013) - 2004/108/EC (EMC) -<br>2006/95/EC (Low voltage) |