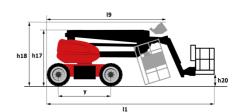

# 160 ATJ+ **E**

|                                         | 160 ATJ+ E U | reated on 3 May 2024 at 10:39:32 AM UT                                                                               |
|-----------------------------------------|--------------|----------------------------------------------------------------------------------------------------------------------|
| Capacities                              |              | Metric                                                                                                               |
| Working height                          | h21          | 16.22 m                                                                                                              |
| Floor height (access)                   | h20          | 0.42 m                                                                                                               |
| Platform height                         | h7           | 14.26 m                                                                                                              |
| Max. outreach                           |              | 8.34 m                                                                                                               |
| Overhang                                |              | 7.44 m                                                                                                               |
| Pendular arm rotation (left / right)    |              | 90 ° / 90 °                                                                                                          |
| Pendular arm rotation (top / bottom)    |              | +66.50 ° / -65.80 °                                                                                                  |
| Platform capacity                       | Q            | 408 kg                                                                                                               |
| Turret rotation                         |              | 350 °                                                                                                                |
| Platform rotation (right / left)        |              | 90 ° / 90 °                                                                                                          |
| Number of people (indoor / outdoor)     |              | 3 / 3                                                                                                                |
| Weight and dimensions                   |              |                                                                                                                      |
| Platform weight*                        |              | 7790 kg                                                                                                              |
| Platform dimensions (length x width)    | lp / ep      | 2.30 m x 0.90 m                                                                                                      |
| Overall length                          | l1           | 6.88 m                                                                                                               |
| Overall width                           | b1           | 2.38 m                                                                                                               |
| Overall height                          | h17          | 2.48 m                                                                                                               |
| Overall length (stowed)                 | 19           | 4.70 m                                                                                                               |
| Overall height (stowed)                 | h18          | 2.94 m                                                                                                               |
| Counterweight offset (turret at 90°)    | a7           | 0.37 m                                                                                                               |
| Counterweight Oversize / Reach          |              | 0.37 m                                                                                                               |
| External turning radius                 | Wa3          | 3.78 m                                                                                                               |
| Ground clearance at centre of wheelbase | m2           | 0.39 m                                                                                                               |
| Wheelbase                               | у            | 2.30 m                                                                                                               |
| Performances                            |              |                                                                                                                      |
| Drive speed - stowed                    |              | 5.30 km/h                                                                                                            |
| Drive speed - raised                    |              | 0.70 km/h                                                                                                            |
| Gradeability                            |              | 45 %                                                                                                                 |
| Permissible leveling                    |              | 5 °                                                                                                                  |
| Wheels                                  |              |                                                                                                                      |
| Tires type                              |              | Foam-filled                                                                                                          |
| Standard tires                          |              | 914 x 370 mm                                                                                                         |
| Drive wheels (front / rear)             |              | 2/2                                                                                                                  |
| Steering wheels (front / rear)          |              | 2 / 2                                                                                                                |
| Braking wheels (front / rear)           |              | 0 / 2                                                                                                                |
| Engine/Battery                          |              |                                                                                                                      |
| Battery voltage                         |              | 48 V                                                                                                                 |
| Battery nominal voltage / capacity      |              | 48 V / 480 Ah                                                                                                        |
| Battery energy                          |              | 23 kWh                                                                                                               |
| Integrated charger / charger            |              | 48 V / 60 A                                                                                                          |
| Miscellaneous                           |              |                                                                                                                      |
| Ground Pressure                         |              | 10.60 dan/cm2                                                                                                        |
| Hydraulic Pressure                      |              | 250 bar                                                                                                              |
| Hydraulic tank capacity                 |              | 24                                                                                                                   |
| Standards compliance                    |              | 241                                                                                                                  |
| This machine is in compliance with:     |              | European directives: 2006/42/EC- Machinery<br>(revised EN280:2013) - 2004/108/EC (EMC) -<br>2006/95/EC (Low voltage) |

## Load Chart for MEWP Metric

160 ATJ+ e - Dimensional drawing