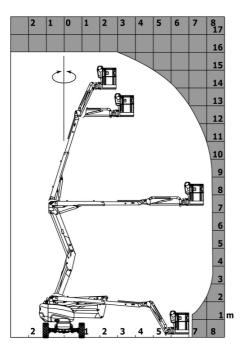

## 160 ATJ+ e - Load chart

## Load Chart for MEWP Metric

160 ATJ+ e - Dimensional drawing