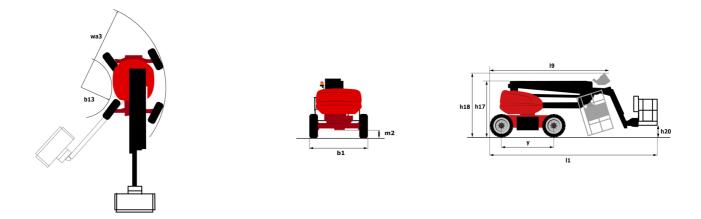

## 160 ATJ+ 롣

|                                         | <b>160 ATJ+ E</b> Greated on May 4, 2024 at 8.42.07 PM UTC |                                                                                                                      |
|-----------------------------------------|------------------------------------------------------------|----------------------------------------------------------------------------------------------------------------------|
| Capacities                              |                                                            | Metric                                                                                                               |
| Working height                          | h21                                                        | 16.22 m                                                                                                              |
| Floor height (access)                   | h20                                                        | 0.42 m                                                                                                               |
| Platform height                         | h7                                                         | 14.26 m                                                                                                              |
| Max. outreach                           |                                                            | 8.34 m                                                                                                               |
| Overhang                                |                                                            | 7.44 m                                                                                                               |
| Pendular arm rotation (left / right)    |                                                            | 90 ° / 90 °                                                                                                          |
| Pendular arm rotation (top / bottom)    |                                                            | +66.50 ° / -65.80 °                                                                                                  |
| Platform capacity                       | Q                                                          | 408 kg                                                                                                               |
| Turret rotation                         |                                                            | 350 °                                                                                                                |
| Platform rotation (right / left)        |                                                            | 90 ° / 90 °                                                                                                          |
| Number of people (indoor / outdoor)     |                                                            | 3 / 3                                                                                                                |
| Weight and dimensions                   |                                                            | - / -                                                                                                                |
| Platform weight*                        |                                                            | 7790 kg                                                                                                              |
| Platform dimensions (length x width)    | lp / ep                                                    | 2.30 m x 0.90 m                                                                                                      |
| Overall length                          | l1                                                         | 6.88 m                                                                                                               |
| Overall width                           | b1                                                         | 2.38 m                                                                                                               |
| Overall height                          | h17                                                        | 2.48 m                                                                                                               |
| Overall length (stowed)                 | 19                                                         | 4.70 m                                                                                                               |
| Overall height (stowed)                 | h18                                                        | 2.94 m                                                                                                               |
| Counterweight offset (turret at 90°)    | a7                                                         | 0.37 m                                                                                                               |
| Counterweight Oversize / Reach          | a/                                                         | 0.37 m                                                                                                               |
| External turning radius                 | Wa3                                                        | 3.78 m                                                                                                               |
| Ground clearance at centre of wheelbase | m2                                                         | 0.39 m                                                                                                               |
| Wheelbase                               | y                                                          | 2.30 m                                                                                                               |
| Performances                            | y                                                          | 2.30 11                                                                                                              |
|                                         |                                                            | 5.30 km/h                                                                                                            |
| Drive speed - stowed                    |                                                            | 0.70 km/h                                                                                                            |
| Drive speed - raised                    |                                                            |                                                                                                                      |
| Gradeability                            |                                                            | 45 %                                                                                                                 |
| Permissible leveling                    |                                                            | 5 °                                                                                                                  |
| Wheels                                  |                                                            |                                                                                                                      |
| Tires type                              |                                                            | Foam-filled                                                                                                          |
| Standard tires                          |                                                            | 914 x 370 mm                                                                                                         |
| Drive wheels (front / rear)             |                                                            | 2/2                                                                                                                  |
| Steering wheels (front / rear)          |                                                            | 2/2                                                                                                                  |
| Braking wheels (front / rear)           |                                                            | 0 / 2                                                                                                                |
| Engine/Battery                          |                                                            |                                                                                                                      |
| Battery voltage                         |                                                            | 48 V                                                                                                                 |
| Battery nominal voltage / capacity      |                                                            | 48 V / 480 Ah                                                                                                        |
| Battery energy                          |                                                            | 23 kWh                                                                                                               |
| Integrated charger / charger            |                                                            | 48 V / 60 A                                                                                                          |
| Miscellaneous                           |                                                            |                                                                                                                      |
| Ground Pressure                         |                                                            | 10.60 dan/cm2                                                                                                        |
| Hydraulic Pressure                      |                                                            | 250 bar                                                                                                              |
| Hydraulic tank capacity                 |                                                            | 24 I                                                                                                                 |
| Standards compliance                    |                                                            |                                                                                                                      |
| This machine is in compliance with:     |                                                            | European directives: 2006/42/EC- Machinery<br>(revised EN280:2013) - 2004/108/EC (EMC) -<br>2006/95/EC (Low voltage) |

## Load Chart for MEWP Metric

160 ATJ+ e - Dimensional drawing