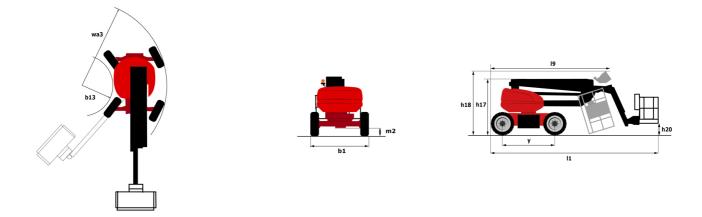

#### 160 АТЈ+ Е Created on 20 May 2024 at 10:11:30 PM UTC

| Capacities                              |             | Metric                                                                                                               |  |
|-----------------------------------------|-------------|----------------------------------------------------------------------------------------------------------------------|--|
| Working height                          | h21         | 16.22 m                                                                                                              |  |
| Floor height (access)                   | h20         | 0.42 m                                                                                                               |  |
| Platform height                         | h7          | 14.26 m                                                                                                              |  |
| Max. outreach                           |             | 8.34 m                                                                                                               |  |
| Overhang                                |             | 7.44 m                                                                                                               |  |
| Pendular arm rotation (left / right)    |             | 90 ° / 90 °                                                                                                          |  |
| Pendular arm rotation (top / bottom)    |             | +66.50 ° / -65.80 °                                                                                                  |  |
| Platform capacity                       | Q           | 408 kg                                                                                                               |  |
| Turret rotation                         |             | 350 °                                                                                                                |  |
| Platform rotation (right / left)        |             | 90 ° / 90 °                                                                                                          |  |
| Number of people (indoor)               |             | 3 / 3                                                                                                                |  |
| Weight and dimensions                   |             |                                                                                                                      |  |
| Platform weight*                        |             | 7790 kg                                                                                                              |  |
| Platform dimensions (length x width)    | lp / ep     | 2.30 m x 0.90 m                                                                                                      |  |
| Overall length                          | 11          | 6.88 m                                                                                                               |  |
| Overall width                           | b1          | 2.38 m                                                                                                               |  |
| Overall height                          | h17         | 2.48 m                                                                                                               |  |
| Overall length (stowed)                 | 19          | 4.70 m                                                                                                               |  |
| Overall height (stowed)                 | h18         | 2.94 m                                                                                                               |  |
| Counterweight offset (turret at 90°)    | a7          | 0.37 m                                                                                                               |  |
| Counterweight Oversize / Reach          |             | 0.37 m                                                                                                               |  |
| External turning radius                 | Wa3         | 3.78 m                                                                                                               |  |
| Ground clearance at centre of wheelbase | m2          | 0.39 m                                                                                                               |  |
| Wheelbase                               | у           | 2.30 m                                                                                                               |  |
| Performances                            |             |                                                                                                                      |  |
| Drive speed - stowed                    |             | 5.30 km/h                                                                                                            |  |
| Drive speed - raised                    |             | 0.70 km/h                                                                                                            |  |
| Gradeability                            |             | 45 %                                                                                                                 |  |
| Permissible leveling                    |             | 5°                                                                                                                   |  |
| Wheels                                  |             |                                                                                                                      |  |
| Tires type                              |             | Foam-filled                                                                                                          |  |
| Standard tires                          |             | 914 x 370 mm                                                                                                         |  |
| Drive wheels (front / rear)             |             | 2/2                                                                                                                  |  |
| Steering wheels (front / rear)          |             | 2/2                                                                                                                  |  |
| Braking wheels (front / rear)           |             | 0/2                                                                                                                  |  |
| Engine/Battery                          |             | 072                                                                                                                  |  |
| Battery voltage                         |             | 48 V                                                                                                                 |  |
| Battery nominal voltage / capacity      |             | 48 V / 480 Ah                                                                                                        |  |
| Battery energy                          |             | 23 kWh                                                                                                               |  |
| Integrated charger / charger            |             | 48 V / 60 A                                                                                                          |  |
| Miscellaneous                           |             |                                                                                                                      |  |
| Ground Pressure                         |             | 10.60 dan/cm2                                                                                                        |  |
| Hydraulic Pressure                      |             | 250 bar                                                                                                              |  |
| Hydraulic oli tank capacity             |             | 250 bar<br>24 l                                                                                                      |  |
| Standards compliance                    |             | 241                                                                                                                  |  |
| This machine is in compliance with:     | (revised El | European directives: 2006/42/EC- Machinery<br>(revised EN280:2013) - 2004/108/EC (EMC) -<br>2006/95/EC (Low voltage) |  |

### Load Chart for MEWP Metric

160 ATJ+ e - Dimensional drawing