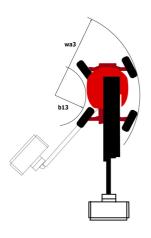

# 160 ATJ+ **E**

|                                         | <b>160 ATJ+ E</b> Cre | ated on April 28, 2024 at 11:49:11 AM UT(                                                                            |
|-----------------------------------------|-----------------------|----------------------------------------------------------------------------------------------------------------------|
| Capacities                              |                       | Metric                                                                                                               |
| Working height                          | h21                   | 16.22 m                                                                                                              |
| Floor height (access)                   | h20                   | 0.42 m                                                                                                               |
| Platform height                         | h7                    | 14.26 m                                                                                                              |
| Max. outreach                           |                       | 8.34 m                                                                                                               |
| Overhang                                |                       | 7.44 m                                                                                                               |
| Pendular arm rotation (left / right)    |                       | 90 ° / 90 °                                                                                                          |
| Pendular arm rotation (top / bottom)    |                       | +66.50 ° / -65.80 °                                                                                                  |
| Platform capacity                       | Q                     | 408 kg                                                                                                               |
| Turret rotation                         |                       | 350 °                                                                                                                |
| Platform rotation (right / left)        |                       | 90 ° / 90 °                                                                                                          |
| Number of people (indoor / outdoor)     |                       | 3 / 3                                                                                                                |
| Weight and dimensions                   |                       |                                                                                                                      |
| Platform weight*                        |                       | 7790 kg                                                                                                              |
| Platform dimensions (length x width)    | lp / ep               | 2.30 m x 0.90 m                                                                                                      |
| Overall length                          | I1                    | 6.88 m                                                                                                               |
| Overall width                           | b1                    | 2.38 m                                                                                                               |
| Overall height                          | h17                   | 2.48 m                                                                                                               |
| Overall length (stowed)                 | 19                    | 4.70 m                                                                                                               |
| Overall height (stowed)                 | h18                   | 2.94 m                                                                                                               |
| Counterweight offset (turret at 90°)    | a7                    | 0.37 m                                                                                                               |
| Counterweight Oversize / Reach          | a7                    | 0.37 m                                                                                                               |
| External turning radius                 | Wa3                   | 3.78 m                                                                                                               |
| Ground clearance at centre of wheelbase | m2                    | 0.39 m                                                                                                               |
| Wheelbase                               |                       | 2.30 m                                                                                                               |
| Performances                            | У                     | 2.30 III                                                                                                             |
| Drive speed - stowed                    |                       | 5.30 km/h                                                                                                            |
| Drive speed - raised                    |                       | 0.70 km/h                                                                                                            |
| Gradeability                            |                       | 45 %                                                                                                                 |
| Permissible leveling                    |                       | 5 °                                                                                                                  |
| Wheels                                  |                       | 3                                                                                                                    |
| Tires type                              |                       | Foam-filled                                                                                                          |
| Standard tires                          |                       | 914 x 370 mm                                                                                                         |
| Drive wheels (front / rear)             |                       | 2 / 2                                                                                                                |
| Steering wheels (front / rear)          |                       | 2/2                                                                                                                  |
| Braking wheels (front / rear)           |                       | 0 / 2                                                                                                                |
| Engine/Battery                          |                       | 0 / 2                                                                                                                |
|                                         |                       | 48 V                                                                                                                 |
| Battery voltage                         |                       |                                                                                                                      |
| Battery nominal voltage / capacity      |                       | 48 V / 480 Ah                                                                                                        |
| Battery energy                          |                       | 23 kWh                                                                                                               |
| Integrated charger / charger            |                       | 48 V / 60 A                                                                                                          |
| Miscellaneous                           |                       | 40.60 1 / 0                                                                                                          |
| Ground Pressure                         |                       | 10.60 dan/cm2                                                                                                        |
| Hydraulic Pressure                      |                       | 250 bar                                                                                                              |
| Hydraulic tank capacity                 |                       | 24 l                                                                                                                 |
| Standards compliance                    |                       |                                                                                                                      |
| This machine is in compliance with:     |                       | European directives: 2006/42/EC- Machinery<br>(revised EN280:2013) - 2004/108/EC (EMC) -<br>2006/95/EC (Low voltage) |