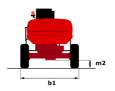

# 160 ATJ+ **E**

|                                         | <b>160 ATJ+ E</b> Cre | ated on April 28, 2024 at 11:49:11 AM UT(                                                                            |
|-----------------------------------------|-----------------------|----------------------------------------------------------------------------------------------------------------------|
| Capacities                              |                       | Metric                                                                                                               |
| Working height                          | h21                   | 16.22 m                                                                                                              |
| Floor height (access)                   | h20                   | 0.42 m                                                                                                               |
| Platform height                         | h7                    | 14.26 m                                                                                                              |
| Max. outreach                           |                       | 8.34 m                                                                                                               |
| Overhang                                |                       | 7.44 m                                                                                                               |
| Pendular arm rotation (left / right)    |                       | 90 ° / 90 °                                                                                                          |
| Pendular arm rotation (top / bottom)    |                       | +66.50 ° / -65.80 °                                                                                                  |
| Platform capacity                       | Q                     | 408 kg                                                                                                               |
| Turret rotation                         |                       | 350 °                                                                                                                |
| Platform rotation (right / left)        |                       | 90 ° / 90 °                                                                                                          |
| Number of people (indoor / outdoor)     |                       | 3 / 3                                                                                                                |
| Weight and dimensions                   |                       |                                                                                                                      |
| Platform weight*                        |                       | 7790 kg                                                                                                              |
| Platform dimensions (length x width)    | lp / ep               | 2.30 m x 0.90 m                                                                                                      |
| Overall length                          | I1                    | 6.88 m                                                                                                               |
| Overall width                           | b1                    | 2.38 m                                                                                                               |
| Overall height                          | h17                   | 2.48 m                                                                                                               |
| Overall length (stowed)                 | 19                    | 4.70 m                                                                                                               |
| Overall height (stowed)                 | h18                   | 2.94 m                                                                                                               |
| Counterweight offset (turret at 90°)    | a7                    | 0.37 m                                                                                                               |
| Counterweight Oversize / Reach          | a7                    | 0.37 m                                                                                                               |
| External turning radius                 | Wa3                   | 3.78 m                                                                                                               |
| Ground clearance at centre of wheelbase | m2                    | 0.39 m                                                                                                               |
| Wheelbase                               |                       | 2.30 m                                                                                                               |
| Performances                            | У                     | 2.30 III                                                                                                             |
| Drive speed - stowed                    |                       | 5.30 km/h                                                                                                            |
| Drive speed - raised                    |                       | 0.70 km/h                                                                                                            |
| Gradeability                            |                       | 45 %                                                                                                                 |
| Permissible leveling                    |                       | 5 °                                                                                                                  |
| Wheels                                  |                       | 3                                                                                                                    |
| Tires type                              |                       | Foam-filled                                                                                                          |
| Standard tires                          |                       | 914 x 370 mm                                                                                                         |
| Drive wheels (front / rear)             |                       | 2 / 2                                                                                                                |
| Steering wheels (front / rear)          |                       | 2/2                                                                                                                  |
| Braking wheels (front / rear)           |                       | 0 / 2                                                                                                                |
| Engine/Battery                          |                       | 0 / 2                                                                                                                |
|                                         |                       | 48 V                                                                                                                 |
| Battery voltage                         |                       |                                                                                                                      |
| Battery nominal voltage / capacity      |                       | 48 V / 480 Ah                                                                                                        |
| Battery energy                          |                       | 23 kWh                                                                                                               |
| Integrated charger / charger            |                       | 48 V / 60 A                                                                                                          |
| Miscellaneous                           |                       | 40.60 1 / 0                                                                                                          |
| Ground Pressure                         |                       | 10.60 dan/cm2                                                                                                        |
| Hydraulic Pressure                      |                       | 250 bar                                                                                                              |
| Hydraulic tank capacity                 |                       | 24 l                                                                                                                 |
| Standards compliance                    |                       |                                                                                                                      |
| This machine is in compliance with:     |                       | European directives: 2006/42/EC- Machinery<br>(revised EN280:2013) - 2004/108/EC (EMC) -<br>2006/95/EC (Low voltage) |