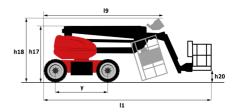

# 160 ATJ+ **E**

|                                         | <b>160 ATJ+ E</b> Cre | ated on April 28, 2024 at 11:49:11 AM UT(                                                                            |
|-----------------------------------------|-----------------------|----------------------------------------------------------------------------------------------------------------------|
| Capacities                              |                       | Metric                                                                                                               |
| Working height                          | h21                   | 16.22 m                                                                                                              |
| Floor height (access)                   | h20                   | 0.42 m                                                                                                               |
| Platform height                         | h7                    | 14.26 m                                                                                                              |
| Max. outreach                           |                       | 8.34 m                                                                                                               |
| Overhang                                |                       | 7.44 m                                                                                                               |
| Pendular arm rotation (left / right)    |                       | 90 ° / 90 °                                                                                                          |
| Pendular arm rotation (top / bottom)    |                       | +66.50 ° / -65.80 °                                                                                                  |
| Platform capacity                       | Q                     | 408 kg                                                                                                               |
| Turret rotation                         |                       | 350 °                                                                                                                |
| Platform rotation (right / left)        |                       | 90 ° / 90 °                                                                                                          |
| Number of people (indoor / outdoor)     |                       | 3 / 3                                                                                                                |
| Weight and dimensions                   |                       |                                                                                                                      |
| Platform weight*                        |                       | 7790 kg                                                                                                              |
| Platform dimensions (length x width)    | lp / ep               | 2.30 m x 0.90 m                                                                                                      |
| Overall length                          | I1                    | 6.88 m                                                                                                               |
| Overall width                           | b1                    | 2.38 m                                                                                                               |
| Overall height                          | h17                   | 2.48 m                                                                                                               |
| Overall length (stowed)                 | 19                    | 4.70 m                                                                                                               |
| Overall height (stowed)                 | h18                   | 2.94 m                                                                                                               |
| Counterweight offset (turret at 90°)    | a7                    | 0.37 m                                                                                                               |
| Counterweight Oversize / Reach          | a7                    | 0.37 m                                                                                                               |
| External turning radius                 | Wa3                   | 3.78 m                                                                                                               |
| Ground clearance at centre of wheelbase | m2                    | 0.39 m                                                                                                               |
| Wheelbase                               |                       | 2.30 m                                                                                                               |
| Performances                            | У                     | 2.30 III                                                                                                             |
| Drive speed - stowed                    |                       | 5.30 km/h                                                                                                            |
| Drive speed - raised                    |                       | 0.70 km/h                                                                                                            |
| Gradeability                            |                       | 45 %                                                                                                                 |
| Permissible leveling                    |                       | 5 °                                                                                                                  |
| Wheels                                  |                       | 3                                                                                                                    |
| Tires type                              |                       | Foam-filled                                                                                                          |
| Standard tires                          |                       | 914 x 370 mm                                                                                                         |
| Drive wheels (front / rear)             |                       | 2 / 2                                                                                                                |
| Steering wheels (front / rear)          |                       | 2/2                                                                                                                  |
| Braking wheels (front / rear)           |                       | 0 / 2                                                                                                                |
| Engine/Battery                          |                       | 0 / 2                                                                                                                |
|                                         |                       | 48 V                                                                                                                 |
| Battery voltage                         |                       |                                                                                                                      |
| Battery nominal voltage / capacity      |                       | 48 V / 480 Ah                                                                                                        |
| Battery energy                          |                       | 23 kWh                                                                                                               |
| Integrated charger / charger            |                       | 48 V / 60 A                                                                                                          |
| Miscellaneous                           |                       | 40.60 1 / 0                                                                                                          |
| Ground Pressure                         |                       | 10.60 dan/cm2                                                                                                        |
| Hydraulic Pressure                      |                       | 250 bar                                                                                                              |
| Hydraulic tank capacity                 |                       | 24 l                                                                                                                 |
| Standards compliance                    |                       |                                                                                                                      |
| This machine is in compliance with:     |                       | European directives: 2006/42/EC- Machinery<br>(revised EN280:2013) - 2004/108/EC (EMC) -<br>2006/95/EC (Low voltage) |

# Load Chart for MEWP Metric

160 ATJ+ e - Dimensional drawing