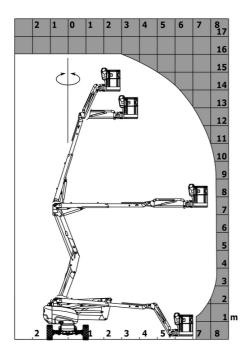

|
| Hydraulic tank capacity                 |                       | 24 l                                                                                                                 |
| Standards compliance                    |                       |                                                                                                                      |
| This machine is in compliance with:     |                       | European directives: 2006/42/EC- Machinery<br>(revised EN280:2013) - 2004/108/EC (EMC) -<br>2006/95/EC (Low voltage) |

<sup>\*</sup>Varies according to options and standards of the country to which the machine is delivered \*\* According to "REDUCE cycle"

# 160 ATJ+ e - Load chart

# Load Chart for MEWP Metric



160 ATJ+ e - Dimensional drawing







# **Equipment**

220V predisposition in the platform

- 4 simultaneous movements
- 4 wheel drive
- 4 wheel steer with crab mode

Audible alarm and illuminated indicator lamp (leveling, overload, lowering)

Backup electrical pump

Basket 1,800 mm

CAN bus technology

Dead man pedal

Differential locking on rear axle

Easy Link with 2 year Service

Easy Manager

Emergency stop button in platform and on frame

Front axle with limited slip

Fully galvanized basket with demountable floor

Horn in the platform

Hour meter

LED rotating beacon

Leveling unlocking

Load sensing pump

Oscillating front axle

Screen information in the basket

Secondary Protection System (SPS)

Simplified lifting system without spreader bar

Slinging and securing rings

Steer