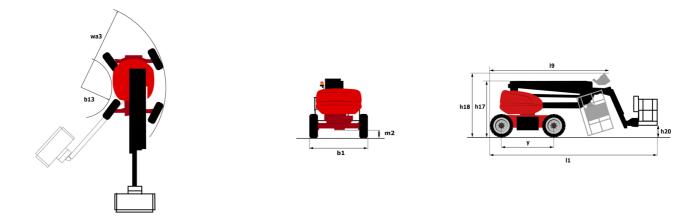

#### твоатл+ е Created on April 30, 2024 at 10:00:11 AM UTC

|                                         |         | <b>TEOATJ+ E</b> Clealed Off April 50, 2024 at 10.00.11 AM OTC                                                    |  |
|-----------------------------------------|---------|-------------------------------------------------------------------------------------------------------------------|--|
| Capacities                              |         | Metric                                                                                                            |  |
| Working height                          | h21     | 16.22 m                                                                                                           |  |
| Floor height (access)                   | h20     | 0.42 m                                                                                                            |  |
| Platform height                         | h7      | 14.26 m                                                                                                           |  |
| Max. outreach                           |         | 8.34 m                                                                                                            |  |
| Overhang                                |         | 7.44 m                                                                                                            |  |
| Pendular arm rotation (left / right)    |         | 90 ° / 90 °                                                                                                       |  |
| Pendular arm rotation (top / bottom)    |         | +66.50 ° / -65.80 °                                                                                               |  |
| Platform capacity                       | Q       | 408 kg                                                                                                            |  |
| Turret rotation                         |         | 350 °                                                                                                             |  |
| Platform rotation (right / left)        |         | 90 ° / 90 °                                                                                                       |  |
| Number of people (indoor)               |         | 3 / 3                                                                                                             |  |
| Weight and dimensions                   |         |                                                                                                                   |  |
| Platform weight*                        |         | 7790 kg                                                                                                           |  |
| Platform dimensions (length x width)    | lp / ep | 2.30 m x 0.90 m                                                                                                   |  |
| Overall length                          | 11      | 6.88 m                                                                                                            |  |
| Overall width                           | b1      | 2.38 m                                                                                                            |  |
| Overall height                          | h17     | 2.48 m                                                                                                            |  |
| Overall length (stowed)                 | 19      | 4.70 m                                                                                                            |  |
| Overall height (stowed)                 | h18     | 2.94 m                                                                                                            |  |
| Counterweight offset (turret at 90°)    | а7      | 0.37 m                                                                                                            |  |
| Counterweight Oversize / Reach          |         | 0.37 m                                                                                                            |  |
| External turning radius                 | Wa3     | 3.78 m                                                                                                            |  |
| Ground clearance at centre of wheelbase | m2      | 0.39 m                                                                                                            |  |
| Wheelbase                               | у       | 2.30 m                                                                                                            |  |
| Performances                            |         |                                                                                                                   |  |
| Drive speed - stowed                    |         | 5.30 km/h                                                                                                         |  |
| Drive speed - raised                    |         | 0.70 km/h                                                                                                         |  |
| Gradeability                            |         | 45 %                                                                                                              |  |
| Permissible leveling                    |         | 5 °                                                                                                               |  |
| Wheels                                  |         |                                                                                                                   |  |
| Tires type                              |         | Foam-filled                                                                                                       |  |
| Standard tires                          |         | 914 x 370 mm                                                                                                      |  |
| Drive wheels (front / rear)             |         | 2/2                                                                                                               |  |
| Steering wheels (front / rear)          |         | 2/2                                                                                                               |  |
| Braking wheels (front / rear)           |         | 0 / 2                                                                                                             |  |
| Engine/Battery                          |         |                                                                                                                   |  |
| Battery voltage                         |         | 48 V                                                                                                              |  |
| Battery nominal voltage / capacity      |         | 48 V / 480 Ah                                                                                                     |  |
| Battery energy                          |         | 23 kWh                                                                                                            |  |
| Integrated charger / charger            |         | 48 V / 60 A                                                                                                       |  |
| Miscellaneous                           |         |                                                                                                                   |  |
| Ground Pressure                         |         | 10.60 dan/cm2                                                                                                     |  |
| Hydraulic Pressure                      |         | 250 bar                                                                                                           |  |
| Hydraulic tank capacity                 |         | 24 1                                                                                                              |  |
| Standards compliance                    |         |                                                                                                                   |  |
| This machine is in compliance with:     | E<br>(r | uropean directives: 2006/42/EC- Machinery<br>evised EN280:2013) - 2004/108/EC (EMC) -<br>2006/95/EC (Low voltage) |  |

### Load Chart for MEWP Metric

160 ATJ+ e - Dimensional drawing