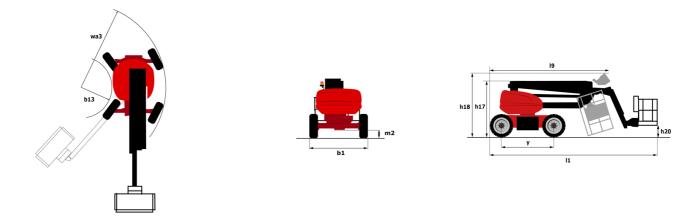

#### тво атл+ е Created on May 20, 2024 at 6:15:37 PM UTC

|                                         |         | led off May 20, 2024 at 0.15.57 T W 010                                                                              |
|-----------------------------------------|---------|----------------------------------------------------------------------------------------------------------------------|
| Capacities                              |         | Metric                                                                                                               |
| Working height                          | h21     | 16.22 m                                                                                                              |
| Floor height (access)                   | h20     | 0.42 m                                                                                                               |
| Platform height                         | h7      | 14.26 m                                                                                                              |
| Max. outreach                           |         | 8.34 m                                                                                                               |
| Overhang                                |         | 7.44 m                                                                                                               |
| Pendular arm rotation (left / right)    |         | 90 ° / 90 °                                                                                                          |
| Pendular arm rotation (top / bottom)    |         | +66.50 ° / -65.80 °                                                                                                  |
| Platform capacity                       | Q       | 408 kg                                                                                                               |
| Turret rotation                         |         | 350 °                                                                                                                |
| Platform rotation (right / left)        |         | 90 ° / 90 °                                                                                                          |
| Number of people (indoor / outdoor)     |         | 3 / 3                                                                                                                |
| Weight and dimensions                   |         |                                                                                                                      |
| Platform weight*                        |         | 7790 kg                                                                                                              |
| Platform dimensions (length x width)    | lp / ep | 2.30 m x 0.90 m                                                                                                      |
| Overall length                          | 11      | 6.88 m                                                                                                               |
| Overall width                           | b1      | 2.38 m                                                                                                               |
| Overall height                          | h17     | 2.48 m                                                                                                               |
| Overall length (stowed)                 | 19      | 4.70 m                                                                                                               |
| Overall height (stowed)                 | h18     | 2.94 m                                                                                                               |
| Counterweight offset (turret at 90°)    | а7      | 0.37 m                                                                                                               |
| Counterweight Oversize / Reach          |         | 0.37 m                                                                                                               |
| External turning radius                 | Wa3     | 3.78 m                                                                                                               |
| Ground clearance at centre of wheelbase | m2      | 0.39 m                                                                                                               |
| Wheelbase                               | у       | 2.30 m                                                                                                               |
| Performances                            |         |                                                                                                                      |
| Drive speed - stowed                    |         | 5.30 km/h                                                                                                            |
| Drive speed - raised                    |         | 0.70 km/h                                                                                                            |
| Gradeability                            |         | 45 %                                                                                                                 |
| Permissible leveling                    |         | 5 °                                                                                                                  |
| Wheels                                  |         |                                                                                                                      |
| Tires type                              |         | Foam-filled                                                                                                          |
| Standard tires                          |         | 914 x 370 mm                                                                                                         |
| Drive wheels (front / rear)             |         | 2/2                                                                                                                  |
| Steering wheels (front / rear)          |         | 2/2                                                                                                                  |
| Braking wheels (front / rear)           |         | 0 / 2                                                                                                                |
| Engine/Battery                          |         |                                                                                                                      |
| Battery voltage                         |         | 48 V                                                                                                                 |
| Battery nominal voltage / capacity      |         | 48 V / 480 Ah                                                                                                        |
| Battery energy                          |         | 23 kWh                                                                                                               |
| Integrated charger / charger            |         | 48 V / 60 A                                                                                                          |
| Miscellaneous                           |         |                                                                                                                      |
| Ground Pressure                         |         | 10.60 dan/cm2                                                                                                        |
| Hydraulic Pressure                      |         | 250 bar                                                                                                              |
| Hydraulic oil tank capacity             |         | 24                                                                                                                   |
| Standards compliance                    |         |                                                                                                                      |
| This machine is in compliance with:     |         | European directives: 2006/42/EC- Machinery<br>(revised EN280:2013) - 2004/108/EC (EMC) -<br>2006/95/EC (Low voltage) |

### Load Chart for MEWP Metric

160 ATJ+ e - Dimensional drawing