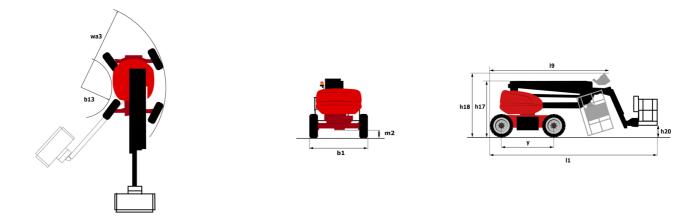

|                                         | IBUAIJT E Cleated Of | 1 Widy 20, 2024 at 9.37.09 FW 010                                                                         |
|-----------------------------------------|----------------------|-----------------------------------------------------------------------------------------------------------|
| Capacities                              |                      | Metric                                                                                                    |
| Working height                          | h21                  | 16.22 m                                                                                                   |
| Floor height (access)                   | h20                  | 0.42 m                                                                                                    |
| Platform height                         | h7                   | 14.26 m                                                                                                   |
| Max. outreach                           |                      | 8.34 m                                                                                                    |
| Overhang                                |                      | 7.44 m                                                                                                    |
| Pendular arm rotation (left / right)    |                      | 90 ° / 90 °                                                                                               |
| Pendular arm rotation (top / bottom)    |                      | +66.50 ° / -65.80 °                                                                                       |
| Platform capacity                       | Q                    | 408 kg                                                                                                    |
| Turret rotation                         |                      | 350 °                                                                                                     |
| Platform rotation (right / left)        |                      | 90 ° / 90 °                                                                                               |
| Number of people (indoor / outdoor)     |                      | 3 / 3                                                                                                     |
| Weight and dimensions                   |                      |                                                                                                           |
| Platform weight*                        |                      | 7790 kg                                                                                                   |
| Platform dimensions (length x width)    | lp / ep              | 2.30 m x 0.90 m                                                                                           |
| Overall length                          | 11                   | 6.88 m                                                                                                    |
| Overall width                           | b1                   | 2.38 m                                                                                                    |
| Overall height                          | h17                  | 2.48 m                                                                                                    |
| Overall length (stowed)                 | 19                   | 4.70 m                                                                                                    |
| Overall height (stowed)                 | h18                  | 2.94 m                                                                                                    |
| Counterweight offset (turret at 90°)    | a7                   | 0.37 m                                                                                                    |
| Counterweight Oversize / Reach          |                      | 0.37 m                                                                                                    |
| External turning radius                 | Wa3                  | 3.78 m                                                                                                    |
| Ground clearance at centre of wheelbase | m2                   | 0.39 m                                                                                                    |
| Wheelbase                               | y                    | 2.30 m                                                                                                    |
| Performances                            |                      |                                                                                                           |
| Drive speed - stowed                    |                      | 5.30 km/h                                                                                                 |
| Drive speed - raised                    |                      | 0.70 km/h                                                                                                 |
| Gradeability                            |                      | 45 %                                                                                                      |
| Permissible leveling                    |                      | 5 °                                                                                                       |
| Wheels                                  |                      |                                                                                                           |
| Tires type                              |                      | Foam-filled                                                                                               |
| Standard tires                          |                      | 914 x 370 mm                                                                                              |
| Drive wheels (front / rear)             |                      | 2/2                                                                                                       |
| Steering wheels (front / rear)          |                      | 2/2                                                                                                       |
| Braking wheels (front / rear)           |                      | 0 / 2                                                                                                     |
| Engine/Battery                          |                      |                                                                                                           |
| Battery voltage                         |                      | 48 V                                                                                                      |
| Battery nominal voltage / capacity      |                      | 48 V / 480 Ah                                                                                             |
| Battery energy                          |                      | 23 kWh                                                                                                    |
| Integrated charger / charger            |                      | 48 V / 60 A                                                                                               |
| Miscellaneous                           |                      |                                                                                                           |
| Ground Pressure                         |                      | 10.60 dan/cm2                                                                                             |
| Hydraulic Pressure                      |                      | 250 bar                                                                                                   |
| Hydraulic oil tank capacity             |                      | 24                                                                                                        |
| Standards compliance                    |                      |                                                                                                           |
| This machine is in compliance with:     | Euroj<br>(revis      | ean directives: 2006/42/EC- Machinery<br>ed EN280:2013) - 2004/108/EC (EMC) -<br>2006/95/EC (Low voltage) |

## Load Chart for MEWP Metric

160 ATJ+ e - Dimensional drawing