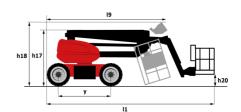

# 160 ATJ+ **E**

|                                                   | 160 ATJ+ E 🖰 | <b>160 ATJ+ €</b> Created on May 1, 2024 at 10:13:25 AM UTC                                                          |  |
|---------------------------------------------------|--------------|----------------------------------------------------------------------------------------------------------------------|--|
| Capacities                                        |              | Metric                                                                                                               |  |
| Working height                                    | h21          | 16.22 m                                                                                                              |  |
| Floor height (access)                             | h20          | 0.42 m                                                                                                               |  |
| Platform height                                   | h7           | 14.26 m                                                                                                              |  |
| Max. outreach                                     |              | 8.34 m                                                                                                               |  |
| Overhang                                          |              | 7.44 m                                                                                                               |  |
| Pendular arm rotation (left / right)              |              | 90 ° / 90 °                                                                                                          |  |
| Pendular arm rotation (top / bottom)              |              | +66.50 ° / -65.80 °                                                                                                  |  |
| Platform capacity                                 | Q            | 408 kg                                                                                                               |  |
| Turret rotation                                   |              | 350 °                                                                                                                |  |
| Platform rotation (right / left)                  |              | 90 ° / 90 °                                                                                                          |  |
| Number of people (indoor / outdoor)               |              | 3 / 3                                                                                                                |  |
| Weight and dimensions                             |              |                                                                                                                      |  |
| Platform weight*                                  |              | 7790 kg                                                                                                              |  |
| Platform dimensions (length x width)              | lp / ep      | 2.30 m x 0.90 m                                                                                                      |  |
| Overall length                                    | I1           | 6.88 m                                                                                                               |  |
| Overall width                                     | b1           | 2.38 m                                                                                                               |  |
| Overall height                                    | h17          | 2.48 m                                                                                                               |  |
| Overall length (stowed)                           | 19           | 4.70 m                                                                                                               |  |
| Overall height (stowed)                           | h18          | 2.94 m                                                                                                               |  |
|                                                   | a7           | 0.37 m                                                                                                               |  |
| Counterweight offset (turret at 90°)              | d/           | 0.37 m                                                                                                               |  |
| Counterweight Oversize / Reach                    | Wa3          |                                                                                                                      |  |
| External turning radius                           |              | 3.78 m<br>0.39 m                                                                                                     |  |
| Ground clearance at centre of wheelbase Wheelbase | m2           |                                                                                                                      |  |
| Performances                                      | у            | 2.30 m                                                                                                               |  |
| Drive speed - stowed                              |              | 5.30 km/h                                                                                                            |  |
| Drive speed - raised                              |              | 0.70 km/h                                                                                                            |  |
| ·                                                 |              | 45 %                                                                                                                 |  |
| Gradeability                                      |              | 45 %<br>5 °                                                                                                          |  |
| Permissible leveling                              |              | 3                                                                                                                    |  |
| Wheels                                            |              | Foam-filled                                                                                                          |  |
| Tires type                                        |              |                                                                                                                      |  |
| Standard tires                                    |              | 914 x 370 mm                                                                                                         |  |
| Drive wheels (front / rear)                       |              | 2 / 2                                                                                                                |  |
| Steering wheels (front / rear)                    |              | 2 / 2                                                                                                                |  |
| Braking wheels (front / rear)                     |              | 0 / 2                                                                                                                |  |
| Engine/Battery                                    |              |                                                                                                                      |  |
| Battery voltage                                   |              | 48 V                                                                                                                 |  |
| Battery nominal voltage / capacity                |              | 48 V / 480 Ah                                                                                                        |  |
| Battery energy                                    |              | 23 kWh                                                                                                               |  |
| Integrated charger / charger                      |              | 48 V / 60 A                                                                                                          |  |
| Miscellaneous                                     |              |                                                                                                                      |  |
| Ground Pressure                                   |              | 10.60 dan/cm2                                                                                                        |  |
| Hydraulic Pressure                                |              | 250 bar                                                                                                              |  |
| Hydraulic tank capacity                           |              | 24                                                                                                                   |  |
| Standards compliance                              |              |                                                                                                                      |  |
| This machine is in compliance with:               |              | European directives: 2006/42/EC- Machinery<br>(revised EN280:2013) - 2004/108/EC (EMC) -<br>2006/95/EC (Low voltage) |  |

## Load Chart for MEWP Metric

160 ATJ+ e - Dimensional drawing