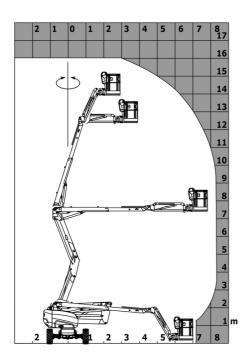

## 160 ATJ+ e - Load chart

## Load Chart for MEWP Metric

160 ATJ+ e - Dimensional drawing