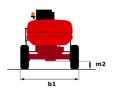

# 160 ATJ+ **E**

|                                                   | 160 ATJ+ E 🖰 | <b>160 ATJ+ €</b> Created on May 1, 2024 at 10:13:25 AM UTC                                                          |  |
|---------------------------------------------------|--------------|----------------------------------------------------------------------------------------------------------------------|--|
| Capacities                                        |              | Metric                                                                                                               |  |
| Working height                                    | h21          | 16.22 m                                                                                                              |  |
| Floor height (access)                             | h20          | 0.42 m                                                                                                               |  |
| Platform height                                   | h7           | 14.26 m                                                                                                              |  |
| Max. outreach                                     |              | 8.34 m                                                                                                               |  |
| Overhang                                          |              | 7.44 m                                                                                                               |  |
| Pendular arm rotation (left / right)              |              | 90 ° / 90 °                                                                                                          |  |
| Pendular arm rotation (top / bottom)              |              | +66.50 ° / -65.80 °                                                                                                  |  |
| Platform capacity                                 | Q            | 408 kg                                                                                                               |  |
| Turret rotation                                   |              | 350 °                                                                                                                |  |
| Platform rotation (right / left)                  |              | 90 ° / 90 °                                                                                                          |  |
| Number of people (indoor / outdoor)               |              | 3 / 3                                                                                                                |  |
| Weight and dimensions                             |              |                                                                                                                      |  |
| Platform weight*                                  |              | 7790 kg                                                                                                              |  |
| Platform dimensions (length x width)              | lp / ep      | 2.30 m x 0.90 m                                                                                                      |  |
| Overall length                                    | I1           | 6.88 m                                                                                                               |  |
| Overall width                                     | b1           | 2.38 m                                                                                                               |  |
| Overall height                                    | h17          | 2.48 m                                                                                                               |  |
| Overall length (stowed)                           | 19           | 4.70 m                                                                                                               |  |
| Overall height (stowed)                           | h18          | 2.94 m                                                                                                               |  |
|                                                   | a7           | 0.37 m                                                                                                               |  |
| Counterweight offset (turret at 90°)              | d/           | 0.37 m                                                                                                               |  |
| Counterweight Oversize / Reach                    | Wa3          |                                                                                                                      |  |
| External turning radius                           |              | 3.78 m<br>0.39 m                                                                                                     |  |
| Ground clearance at centre of wheelbase Wheelbase | m2           |                                                                                                                      |  |
| Performances                                      | у            | 2.30 m                                                                                                               |  |
| Drive speed - stowed                              |              | 5.30 km/h                                                                                                            |  |
| Drive speed - raised                              |              | 0.70 km/h                                                                                                            |  |
| ·                                                 |              | 45 %                                                                                                                 |  |
| Gradeability                                      |              | 45 %<br>5 °                                                                                                          |  |
| Permissible leveling                              |              | 3                                                                                                                    |  |
| Wheels                                            |              | Foam-filled                                                                                                          |  |
| Tires type                                        |              |                                                                                                                      |  |
| Standard tires                                    |              | 914 x 370 mm                                                                                                         |  |
| Drive wheels (front / rear)                       |              | 2 / 2                                                                                                                |  |
| Steering wheels (front / rear)                    |              | 2 / 2                                                                                                                |  |
| Braking wheels (front / rear)                     |              | 0 / 2                                                                                                                |  |
| Engine/Battery                                    |              |                                                                                                                      |  |
| Battery voltage                                   |              | 48 V                                                                                                                 |  |
| Battery nominal voltage / capacity                |              | 48 V / 480 Ah                                                                                                        |  |
| Battery energy                                    |              | 23 kWh                                                                                                               |  |
| Integrated charger / charger                      |              | 48 V / 60 A                                                                                                          |  |
| Miscellaneous                                     |              |                                                                                                                      |  |
| Ground Pressure                                   |              | 10.60 dan/cm2                                                                                                        |  |
| Hydraulic Pressure                                |              | 250 bar                                                                                                              |  |
| Hydraulic tank capacity                           |              | 24                                                                                                                   |  |
| Standards compliance                              |              |                                                                                                                      |  |
| This machine is in compliance with:               |              | European directives: 2006/42/EC- Machinery<br>(revised EN280:2013) - 2004/108/EC (EMC) -<br>2006/95/EC (Low voltage) |  |