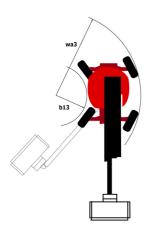

# 160 ATJ+ **E**

|                                                   | 160 ATJ+ E 🖰 | <b>160 ATJ+ €</b> Created on May 1, 2024 at 10:13:25 AM UTC                                                          |  |
|---------------------------------------------------|--------------|----------------------------------------------------------------------------------------------------------------------|--|
| Capacities                                        |              | Metric                                                                                                               |  |
| Working height                                    | h21          | 16.22 m                                                                                                              |  |
| Floor height (access)                             | h20          | 0.42 m                                                                                                               |  |
| Platform height                                   | h7           | 14.26 m                                                                                                              |  |
| Max. outreach                                     |              | 8.34 m                                                                                                               |  |
| Overhang                                          |              | 7.44 m                                                                                                               |  |
| Pendular arm rotation (left / right)              |              | 90 ° / 90 °                                                                                                          |  |
| Pendular arm rotation (top / bottom)              |              | +66.50 ° / -65.80 °                                                                                                  |  |
| Platform capacity                                 | Q            | 408 kg                                                                                                               |  |
| Turret rotation                                   |              | 350 °                                                                                                                |  |
| Platform rotation (right / left)                  |              | 90 ° / 90 °                                                                                                          |  |
| Number of people (indoor / outdoor)               |              | 3 / 3                                                                                                                |  |
| Weight and dimensions                             |              |                                                                                                                      |  |
| Platform weight*                                  |              | 7790 kg                                                                                                              |  |
| Platform dimensions (length x width)              | lp / ep      | 2.30 m x 0.90 m                                                                                                      |  |
| Overall length                                    | I1           | 6.88 m                                                                                                               |  |
| Overall width                                     | b1           | 2.38 m                                                                                                               |  |
| Overall height                                    | h17          | 2.48 m                                                                                                               |  |
| Overall length (stowed)                           | 19           | 4.70 m                                                                                                               |  |
| Overall height (stowed)                           | h18          | 2.94 m                                                                                                               |  |
|                                                   | a7           | 0.37 m                                                                                                               |  |
| Counterweight offset (turret at 90°)              | d/           | 0.37 m                                                                                                               |  |
| Counterweight Oversize / Reach                    | Wa3          |                                                                                                                      |  |
| External turning radius                           |              | 3.78 m<br>0.39 m                                                                                                     |  |
| Ground clearance at centre of wheelbase Wheelbase | m2           |                                                                                                                      |  |
| Performances                                      | у            | 2.30 m                                                                                                               |  |
| Drive speed - stowed                              |              | 5.30 km/h                                                                                                            |  |
| Drive speed - raised                              |              | 0.70 km/h                                                                                                            |  |
| ·                                                 |              | 45 %                                                                                                                 |  |
| Gradeability                                      |              | 45 %<br>5 °                                                                                                          |  |
| Permissible leveling                              |              | 3                                                                                                                    |  |
| Wheels                                            |              | Foam-filled                                                                                                          |  |
| Tires type                                        |              |                                                                                                                      |  |
| Standard tires                                    |              | 914 x 370 mm                                                                                                         |  |
| Drive wheels (front / rear)                       |              | 2 / 2                                                                                                                |  |
| Steering wheels (front / rear)                    |              | 2 / 2                                                                                                                |  |
| Braking wheels (front / rear)                     |              | 0 / 2                                                                                                                |  |
| Engine/Battery                                    |              |                                                                                                                      |  |
| Battery voltage                                   |              | 48 V                                                                                                                 |  |
| Battery nominal voltage / capacity                |              | 48 V / 480 Ah                                                                                                        |  |
| Battery energy                                    |              | 23 kWh                                                                                                               |  |
| Integrated charger / charger                      |              | 48 V / 60 A                                                                                                          |  |
| Miscellaneous                                     |              |                                                                                                                      |  |
| Ground Pressure                                   |              | 10.60 dan/cm2                                                                                                        |  |
| Hydraulic Pressure                                |              | 250 bar                                                                                                              |  |
| Hydraulic tank capacity                           |              | 24                                                                                                                   |  |
| Standards compliance                              |              |                                                                                                                      |  |
| This machine is in compliance with:               |              | European directives: 2006/42/EC- Machinery<br>(revised EN280:2013) - 2004/108/EC (EMC) -<br>2006/95/EC (Low voltage) |  |