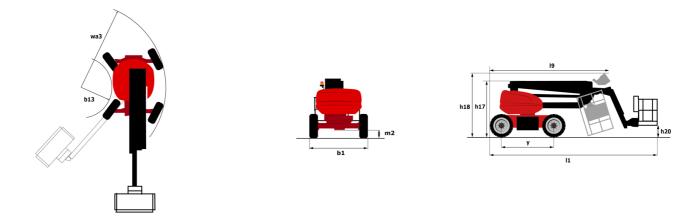

## 160 ATJ+ 롣

|                                         | <b>160 ATJ+ e</b> Cr | eated on 20 May 2024 at 2:25:26 PM UT                                                                                 |
|-----------------------------------------|----------------------|-----------------------------------------------------------------------------------------------------------------------|
| Capacities                              |                      | Metric                                                                                                                |
| Working height                          | h21                  | 16.22 m                                                                                                               |
| Floor height (access)                   | h20                  | 0.42 m                                                                                                                |
| Platform height                         | h7                   | 14.26 m                                                                                                               |
| Max. outreach                           |                      | 8.34 m                                                                                                                |
| Overhang                                |                      | 7.44 m                                                                                                                |
| Pendular arm rotation (left / right)    |                      | 90 ° / 90 °                                                                                                           |
| Pendular arm rotation (top / bottom)    |                      | +66.50 ° / -65.80 °                                                                                                   |
| Platform capacity                       | Q                    | 408 kg                                                                                                                |
| Furret rotation                         | Y                    | 350 °                                                                                                                 |
| Platform rotation (right / left)        |                      | 90 ° / 90 °                                                                                                           |
| Number of people (indoor / outdoor)     |                      | 3/3                                                                                                                   |
| Weight and dimensions                   |                      | 373                                                                                                                   |
| Platform weight*                        |                      | 7790 kg                                                                                                               |
| Platform dimensions (length x width)    | lp / ep              | 2.30 m x 0.90 m                                                                                                       |
| Overall length                          | ір/ер<br> 1          | 6.88 m                                                                                                                |
| Overall width                           | b1                   | 2.38 m                                                                                                                |
|                                         |                      | 2.38 m<br>2.48 m                                                                                                      |
| Dverall height                          | h17<br>19            |                                                                                                                       |
| Overall length (stowed)                 |                      | 4.70 m                                                                                                                |
| Overall height (stowed)                 | h18                  | 2.94 m                                                                                                                |
| Counterweight offset (turret at 90°)    | а7                   | 0.37 m                                                                                                                |
| Counterweight Oversize / Reach          |                      | 0.37 m                                                                                                                |
| External turning radius                 | Wa3                  | 3.78 m                                                                                                                |
| Ground clearance at centre of wheelbase | m2                   | 0.39 m                                                                                                                |
| Wheelbase                               | у                    | 2.30 m                                                                                                                |
| Performances                            |                      |                                                                                                                       |
| Drive speed - stowed                    |                      | 5.30 km/h                                                                                                             |
| Drive speed - raised                    |                      | 0.70 km/h                                                                                                             |
| Gradeability                            |                      | 45 %                                                                                                                  |
| Permissible leveling                    |                      | 5 °                                                                                                                   |
| Nheels                                  |                      |                                                                                                                       |
| Tires type                              |                      | Foam-filled                                                                                                           |
| Standard tires                          |                      | 914 x 370 mm                                                                                                          |
| Drive wheels (front / rear)             |                      | 2/2                                                                                                                   |
| Steering wheels (front / rear)          |                      | 2/2                                                                                                                   |
| Braking wheels (front / rear)           |                      | 0 / 2                                                                                                                 |
| Engine/Battery                          |                      |                                                                                                                       |
| Battery voltage                         |                      | 48 V                                                                                                                  |
| Battery nominal voltage / capacity      |                      | 48 V / 480 Ah                                                                                                         |
| Battery energy                          |                      | 23 kWh                                                                                                                |
| ntegrated charger / charger             |                      | 48 V / 60 A                                                                                                           |
| Viscellaneous                           |                      |                                                                                                                       |
| Ground Pressure                         |                      | 10.60 dan/cm2                                                                                                         |
| Hydraulic Pressure                      |                      | 250 bar                                                                                                               |
| Hydraulic oil tank capacity             |                      | 24                                                                                                                    |
| Standards compliance                    |                      |                                                                                                                       |
| This machine is in compliance with:     |                      | European directives: 2006/42/EC - Machinery<br>(revised EN280:2013) - 2004/108/EC (EMC) -<br>2006/95/EC (Low voltage) |

## Load Chart for MEWP Metric

160 ATJ+ e - Dimensional drawing