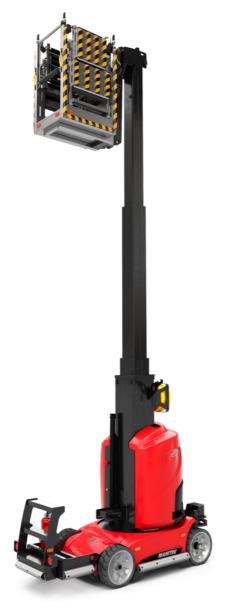

# V'AIR 23

|                                                       | VAIR 23 GR | V'AIR 23 Created on August 2, 2025 at 3:53 AM UTO                     |  |
|-------------------------------------------------------|------------|-----------------------------------------------------------------------|--|
| Capacities                                            |            | Metric                                                                |  |
| Working height                                        | h21        | 7 m                                                                   |  |
| Platform height                                       | h7         | 7 m                                                                   |  |
| Maximum outreach                                      |            | 2.04 m                                                                |  |
| Platform capacity                                     | Q          | 230 kg                                                                |  |
| Turret rotation                                       |            | 355 °                                                                 |  |
| Number of people (indoor / outdoor)                   |            | 2/2                                                                   |  |
| Weight and dimensions                                 |            |                                                                       |  |
| Platform weight*                                      |            | 2710 kg                                                               |  |
| Platform dimensions (length x width)                  | lp / ep    | 0.95 m x 0.68 m                                                       |  |
| Floor height (access)                                 | h20        | 1.03 m                                                                |  |
| Overall length                                        | l1         | 2.31 m                                                                |  |
| Overall width                                         | b1         | 1.10 m                                                                |  |
| Overall height                                        | h17        | 2.31 m                                                                |  |
| Counterweight offset (turret at 90°)                  | a7         | 0.04 m                                                                |  |
| Counterweight Oversize / Reach                        |            | 0.05 m                                                                |  |
| External turning radius                               | Wa3        | 1.98 m                                                                |  |
| Ground clearance at centre of wheelbase               | m2         | 0.90 m                                                                |  |
| Wheelbase                                             | V          | 1.20 m                                                                |  |
| Performances                                          |            |                                                                       |  |
| Drive speed - stowed                                  |            | 4.50 km/h                                                             |  |
| Drive speed - raised                                  |            | 0.60 km/h                                                             |  |
| Gradeability                                          |            | 25 %                                                                  |  |
| Permissible leveling                                  |            | 2 °                                                                   |  |
| Wheels                                                |            | -                                                                     |  |
| Tires type                                            |            | Non marking                                                           |  |
| Standard tires                                        |            | 16.5-11 1/4 / 406 x 127 mm                                            |  |
| Drive wheels (front / rear)                           |            | 0 / 2                                                                 |  |
| Steering wheels (front / rear)                        |            | 2 / 0                                                                 |  |
| Braking wheels (front / rear)                         |            | 0 / 2                                                                 |  |
| Engine/Battery                                        |            | 3,72                                                                  |  |
| Electric engine power rating                          |            | 2 x 1.50 kW                                                           |  |
| Number of hydraulic pump / Capacity of hydraulic pump |            | 2 x 4.20 cm <sup>3</sup>                                              |  |
| Battery voltage                                       |            | 24 V                                                                  |  |
| Battery capacity                                      |            | 250 Ah                                                                |  |
| On-board charger (V / A)                              |            | 24 V / 30 A                                                           |  |
| Miscellaneous                                         |            | 21170011                                                              |  |
| Number of cycles with STD Battery (HIRD)              |            | 39                                                                    |  |
| Ground Pressure                                       |            | 11.30 dan/cm2                                                         |  |
| Hydraulic Pressure                                    |            | 140 bar                                                               |  |
| Hydraulic tank capacity                               |            | 22                                                                    |  |
| Standards compliance                                  |            |                                                                       |  |
| This machine is in compliance with:                   |            | ANSI A92.20-2018 CSA B354.6 ICES-002-Issue 6<br>Standard Canadian EMC |  |