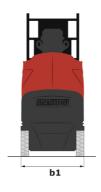

## V'Air 23 - Dimensional drawing

# V'AIR 23

|                                                       | VAIR 23 GR | V'AIR 23 Created on August 2, 2025 at 3:53 AM UTO                     |  |
|-------------------------------------------------------|------------|-----------------------------------------------------------------------|--|
| Capacities                                            |            | Metric                                                                |  |
| Working height                                        | h21        | 7 m                                                                   |  |
| Platform height                                       | h7         | 7 m                                                                   |  |
| Maximum outreach                                      |            | 2.04 m                                                                |  |
| Platform capacity                                     | Q          | 230 kg                                                                |  |
| Turret rotation                                       |            | 355 °                                                                 |  |
| Number of people (indoor / outdoor)                   |            | 2/2                                                                   |  |
| Weight and dimensions                                 |            |                                                                       |  |
| Platform weight*                                      |            | 2710 kg                                                               |  |
| Platform dimensions (length x width)                  | lp / ep    | 0.95 m x 0.68 m                                                       |  |
| Floor height (access)                                 | h20        | 1.03 m                                                                |  |
| Overall length                                        | l1         | 2.31 m                                                                |  |
| Overall width                                         | b1         | 1.10 m                                                                |  |
| Overall height                                        | h17        | 2.31 m                                                                |  |
| Counterweight offset (turret at 90°)                  | a7         | 0.04 m                                                                |  |
| Counterweight Oversize / Reach                        |            | 0.05 m                                                                |  |
| External turning radius                               | Wa3        | 1.98 m                                                                |  |
| Ground clearance at centre of wheelbase               | m2         | 0.90 m                                                                |  |
| Wheelbase                                             | V          | 1.20 m                                                                |  |
| Performances                                          |            |                                                                       |  |
| Drive speed - stowed                                  |            | 4.50 km/h                                                             |  |
| Drive speed - raised                                  |            | 0.60 km/h                                                             |  |
| Gradeability                                          |            | 25 %                                                                  |  |
| Permissible leveling                                  |            | 2 °                                                                   |  |
| Wheels                                                |            | -                                                                     |  |
| Tires type                                            |            | Non marking                                                           |  |
| Standard tires                                        |            | 16.5-11 1/4 / 406 x 127 mm                                            |  |
| Drive wheels (front / rear)                           |            | 0 / 2                                                                 |  |
| Steering wheels (front / rear)                        |            | 2 / 0                                                                 |  |
| Braking wheels (front / rear)                         |            | 0 / 2                                                                 |  |
| Engine/Battery                                        |            | 3,72                                                                  |  |
| Electric engine power rating                          |            | 2 x 1.50 kW                                                           |  |
| Number of hydraulic pump / Capacity of hydraulic pump |            | 2 x 4.20 cm <sup>3</sup>                                              |  |
| Battery voltage                                       |            | 24 V                                                                  |  |
| Battery capacity                                      |            | 250 Ah                                                                |  |
| On-board charger (V / A)                              |            | 24 V / 30 A                                                           |  |
| Miscellaneous                                         |            | 21170011                                                              |  |
| Number of cycles with STD Battery (HIRD)              |            | 39                                                                    |  |
| Ground Pressure                                       |            | 11.30 dan/cm2                                                         |  |
| Hydraulic Pressure                                    |            | 140 bar                                                               |  |
| Hydraulic tank capacity                               |            | 22                                                                    |  |
| Standards compliance                                  |            |                                                                       |  |
| This machine is in compliance with:                   |            | ANSI A92.20-2018 CSA B354.6 ICES-002-Issue 6<br>Standard Canadian EMC |  |