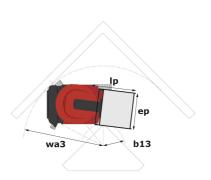

## V'Air 23 - Dimensional drawing

# V'AIR 23

|                                                       | VAIR 23 GR | V'AIR 23 Created on August 2, 2025 at 3:53 AM UTO                     |  |
|-------------------------------------------------------|------------|-----------------------------------------------------------------------|--|
| Capacities                                            |            | Metric                                                                |  |
| Working height                                        | h21        | 7 m                                                                   |  |
| Platform height                                       | h7         | 7 m                                                                   |  |
| Maximum outreach                                      |            | 2.04 m                                                                |  |
| Platform capacity                                     | Q          | 230 kg                                                                |  |
| Turret rotation                                       |            | 355 °                                                                 |  |
| Number of people (indoor / outdoor)                   |            | 2/2                                                                   |  |
| Weight and dimensions                                 |            |                                                                       |  |
| Platform weight*                                      |            | 2710 kg                                                               |  |
| Platform dimensions (length x width)                  | lp / ep    | 0.95 m x 0.68 m                                                       |  |
| Floor height (access)                                 | h20        | 1.03 m                                                                |  |
| Overall length                                        | l1         | 2.31 m                                                                |  |
| Overall width                                         | b1         | 1.10 m                                                                |  |
| Overall height                                        | h17        | 2.31 m                                                                |  |
| Counterweight offset (turret at 90°)                  | a7         | 0.04 m                                                                |  |
| Counterweight Oversize / Reach                        |            | 0.05 m                                                                |  |
| External turning radius                               | Wa3        | 1.98 m                                                                |  |
| Ground clearance at centre of wheelbase               | m2         | 0.90 m                                                                |  |
| Wheelbase                                             | V          | 1.20 m                                                                |  |
| Performances                                          |            |                                                                       |  |
| Drive speed - stowed                                  |            | 4.50 km/h                                                             |  |
| Drive speed - raised                                  |            | 0.60 km/h                                                             |  |
| Gradeability                                          |            | 25 %                                                                  |  |
| Permissible leveling                                  |            | 2 °                                                                   |  |
| Wheels                                                |            | -                                                                     |  |
| Tires type                                            |            | Non marking                                                           |  |
| Standard tires                                        |            | 16.5-11 1/4 / 406 x 127 mm                                            |  |
| Drive wheels (front / rear)                           |            | 0 / 2                                                                 |  |
| Steering wheels (front / rear)                        |            | 2 / 0                                                                 |  |
| Braking wheels (front / rear)                         |            | 0 / 2                                                                 |  |
| Engine/Battery                                        |            | 3,72                                                                  |  |
| Electric engine power rating                          |            | 2 x 1.50 kW                                                           |  |
| Number of hydraulic pump / Capacity of hydraulic pump |            | 2 x 4.20 cm <sup>3</sup>                                              |  |
| Battery voltage                                       |            | 24 V                                                                  |  |
| Battery capacity                                      |            | 250 Ah                                                                |  |
| On-board charger (V / A)                              |            | 24 V / 30 A                                                           |  |
| Miscellaneous                                         |            | 21170011                                                              |  |
| Number of cycles with STD Battery (HIRD)              |            | 39                                                                    |  |
| Ground Pressure                                       |            | 11.30 dan/cm2                                                         |  |
| Hydraulic Pressure                                    |            | 140 bar                                                               |  |
| Hydraulic tank capacity                               |            | 22                                                                    |  |
| Standards compliance                                  |            |                                                                       |  |
| This machine is in compliance with:                   |            | ANSI A92.20-2018 CSA B354.6 ICES-002-Issue 6<br>Standard Canadian EMC |  |