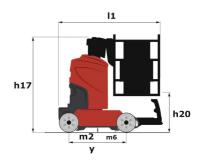

# V'AIR 23

|                                                       | VAIR 23 GR | V'AIR 23 Created on August 2, 2025 at 3:53 AM UTO                     |  |
|-------------------------------------------------------|------------|-----------------------------------------------------------------------|--|
| Capacities                                            |            | Metric                                                                |  |
| Working height                                        | h21        | 7 m                                                                   |  |
| Platform height                                       | h7         | 7 m                                                                   |  |
| Maximum outreach                                      |            | 2.04 m                                                                |  |
| Platform capacity                                     | Q          | 230 kg                                                                |  |
| Turret rotation                                       |            | 355 °                                                                 |  |
| Number of people (indoor / outdoor)                   |            | 2/2                                                                   |  |
| Weight and dimensions                                 |            |                                                                       |  |
| Platform weight*                                      |            | 2710 kg                                                               |  |
| Platform dimensions (length x width)                  | lp / ep    | 0.95 m x 0.68 m                                                       |  |
| Floor height (access)                                 | h20        | 1.03 m                                                                |  |
| Overall length                                        | l1         | 2.31 m                                                                |  |
| Overall width                                         | b1         | 1.10 m                                                                |  |
| Overall height                                        | h17        | 2.31 m                                                                |  |
| Counterweight offset (turret at 90°)                  | a7         | 0.04 m                                                                |  |
| Counterweight Oversize / Reach                        |            | 0.05 m                                                                |  |
| External turning radius                               | Wa3        | 1.98 m                                                                |  |
| Ground clearance at centre of wheelbase               | m2         | 0.90 m                                                                |  |
| Wheelbase                                             | V          | 1.20 m                                                                |  |
| Performances                                          |            |                                                                       |  |
| Drive speed - stowed                                  |            | 4.50 km/h                                                             |  |
| Drive speed - raised                                  |            | 0.60 km/h                                                             |  |
| Gradeability                                          |            | 25 %                                                                  |  |
| Permissible leveling                                  |            | 2 °                                                                   |  |
| Wheels                                                |            | -                                                                     |  |
| Tires type                                            |            | Non marking                                                           |  |
| Standard tires                                        |            | 16.5-11 1/4 / 406 x 127 mm                                            |  |
| Drive wheels (front / rear)                           |            | 0 / 2                                                                 |  |
| Steering wheels (front / rear)                        |            | 2 / 0                                                                 |  |
| Braking wheels (front / rear)                         |            | 0 / 2                                                                 |  |
| Engine/Battery                                        |            | 3,72                                                                  |  |
| Electric engine power rating                          |            | 2 x 1.50 kW                                                           |  |
| Number of hydraulic pump / Capacity of hydraulic pump |            | 2 x 4.20 cm <sup>3</sup>                                              |  |
| Battery voltage                                       |            | 24 V                                                                  |  |
| Battery capacity                                      |            | 250 Ah                                                                |  |
| On-board charger (V / A)                              |            | 24 V / 30 A                                                           |  |
| Miscellaneous                                         |            | 21170011                                                              |  |
| Number of cycles with STD Battery (HIRD)              |            | 39                                                                    |  |
| Ground Pressure                                       |            | 11.30 dan/cm2                                                         |  |
| Hydraulic Pressure                                    |            | 140 bar                                                               |  |
| Hydraulic tank capacity                               |            | 22                                                                    |  |
| Standards compliance                                  |            |                                                                       |  |
| This machine is in compliance with:                   |            | ANSI A92.20-2018 CSA B354.6 ICES-002-Issue 6<br>Standard Canadian EMC |  |

## V'Air 23 - Dimensional drawing