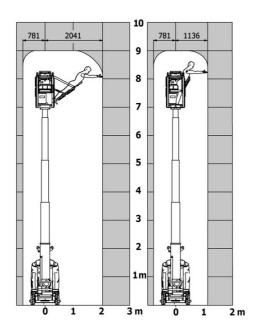

|  |
| Ground Pressure                                       |            | 11.30 dan/cm2                                                         |  |
| Hydraulic Pressure                                    |            | 140 bar                                                               |  |
| Hydraulic tank capacity                               |            | 22                                                                    |  |
| Standards compliance                                  |            |                                                                       |  |
| This machine is in compliance with:                   |            | ANSI A92.20-2018 CSA B354.6 ICES-002-Issue 6<br>Standard Canadian EMC |  |

#### V'Air 23 - Load chart

### Load Chart for MEWP Metric



## V'Air 23 - Dimensional drawing







## **Equipment**

| Standard                                                                    |
|-----------------------------------------------------------------------------|
| 2 LED front headlights with protective grille                               |
| 2 rear position headlights with LED                                         |
| 2 vertical detection radars                                                 |
| 3 anti-static braids                                                        |
| Audible alarm and illuminated indicator lamp (leveling, overload, lowering) |
| Backlit control panel                                                       |
| Battery charge indicator lamp                                               |
| CAN bus technolog