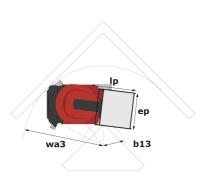

## V'Air 23 - Dimensional drawing

# V'AIR 23

|                                                       |         | ated on May 4, 2024 at 1:31:32 a.m. UTC                               |
|-------------------------------------------------------|---------|-----------------------------------------------------------------------|
| Capacities                                            |         | Metric                                                                |
| Floor height (access)                                 | h20     | 1.03 m                                                                |
| Platform height                                       | h7      | 7 m                                                                   |
| Max. outreach                                         |         | 2.04 m                                                                |
| Platform capacity                                     | Q       | 230 kg                                                                |
| Turret rotation                                       |         | 350 °                                                                 |
| Number of people (indoor / outdoor)                   |         | 2/2                                                                   |
| Weight and dimensions                                 |         |                                                                       |
| Platform weight*                                      |         | 2710 kg                                                               |
| Platform dimensions (length x width)                  | lp / ep | 0.95 m x 0.68 m                                                       |
| Overall length                                        | l1      | 2.31 m                                                                |
| Overall width                                         | b1      | 1.10 m                                                                |
| Overall height                                        | h17     | 2.31 m                                                                |
| Counterweight offset (turret at 90°)                  | a7      | 0.04 m                                                                |
| Counterweight Oversize / Reach                        |         | 0.05 m                                                                |
| External turning radius                               | Wa3     | 1.98 m                                                                |
| Ground clearance at centre of wheelbase               | m2      | 0.10 m                                                                |
| Wheelbase                                             | у       | 1.20 m                                                                |
| Performances                                          |         |                                                                       |
| Drive speed - stowed                                  |         | 4.50 km/h                                                             |
| Drive speed - raised                                  |         | 0.60 km/h                                                             |
| Gradeability                                          |         | 25 %                                                                  |
| Permissible leveling                                  |         | 2 °                                                                   |
| Wheels                                                |         |                                                                       |
| Tires type                                            |         | Non marking                                                           |
| Standard tires                                        |         | 16.5-11 1/4 / 406 x 127 mm                                            |
| Drive wheels (front / rear)                           |         | 0 / 2                                                                 |
| Steering wheels (front / rear)                        |         | 2 / 0                                                                 |
| Braking wheels (front / rear)                         |         | 0 / 2                                                                 |
| Engine/Battery                                        |         |                                                                       |
| Electric engine power rating                          |         | 2 x 1.50 kW                                                           |
| Number of hydraulic pump / Capacity of hydraulic pump |         | 2 x 4.20 cm <sup>3</sup>                                              |
| Battery voltage                                       |         | 24 V                                                                  |
| Battery capacity                                      |         | 250 Ah                                                                |
| Integrated charger / charger                          |         | 24 V / 30 A                                                           |
| Miscellaneous                                         |         |                                                                       |
| Number of cycles with STD Battery (HIRD)              |         | 39                                                                    |
| Ground Pressure                                       |         | 11.30 dan/cm2                                                         |
| Hydraulic Pressure                                    |         | 140 bar                                                               |
| Hydraulic tank capacity                               |         | 22 I                                                                  |
| Standards compliance                                  |         |                                                                       |
| This machine is in compliance with:                   |         | ANSI A92.20-2018 CSA B354.6 ICES-002-Issue 6<br>Standard Canadian EMC |