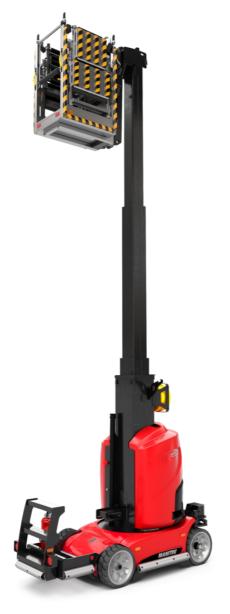

# V'AIR 23

|                                                       |         | ated on May 4, 2024 at 1:31:32 a.m. UTC                               |
|-------------------------------------------------------|---------|-----------------------------------------------------------------------|
| Capacities                                            |         | Metric                                                                |
| Floor height (access)                                 | h20     | 1.03 m                                                                |
| Platform height                                       | h7      | 7 m                                                                   |
| Max. outreach                                         |         | 2.04 m                                                                |
| Platform capacity                                     | Q       | 230 kg                                                                |
| Turret rotation                                       |         | 350 °                                                                 |
| Number of people (indoor / outdoor)                   |         | 2/2                                                                   |
| Weight and dimensions                                 |         |                                                                       |
| Platform weight*                                      |         | 2710 kg                                                               |
| Platform dimensions (length x width)                  | lp / ep | 0.95 m x 0.68 m                                                       |
| Overall length                                        | l1      | 2.31 m                                                                |
| Overall width                                         | b1      | 1.10 m                                                                |
| Overall height                                        | h17     | 2.31 m                                                                |
| Counterweight offset (turret at 90°)                  | a7      | 0.04 m                                                                |
| Counterweight Oversize / Reach                        |         | 0.05 m                                                                |
| External turning radius                               | Wa3     | 1.98 m                                                                |
| Ground clearance at centre of wheelbase               | m2      | 0.10 m                                                                |
| Wheelbase                                             | у       | 1.20 m                                                                |
| Performances                                          |         |                                                                       |
| Drive speed - stowed                                  |         | 4.50 km/h                                                             |
| Drive speed - raised                                  |         | 0.60 km/h                                                             |
| Gradeability                                          |         | 25 %                                                                  |
| Permissible leveling                                  |         | 2 °                                                                   |
| Wheels                                                |         |                                                                       |
| Tires type                                            |         | Non marking                                                           |
| Standard tires                                        |         | 16.5-11 1/4 / 406 x 127 mm                                            |
| Drive wheels (front / rear)                           |         | 0 / 2                                                                 |
| Steering wheels (front / rear)                        |         | 2 / 0                                                                 |
| Braking wheels (front / rear)                         |         | 0 / 2                                                                 |
| Engine/Battery                                        |         |                                                                       |
| Electric engine power rating                          |         | 2 x 1.50 kW                                                           |
| Number of hydraulic pump / Capacity of hydraulic pump |         | 2 x 4.20 cm <sup>3</sup>                                              |
| Battery voltage                                       |         | 24 V                                                                  |
| Battery capacity                                      |         | 250 Ah                                                                |
| Integrated charger / charger                          |         | 24 V / 30 A                                                           |
| Miscellaneous                                         |         |                                                                       |
| Number of cycles with STD Battery (HIRD)              |         | 39                                                                    |
| Ground Pressure                                       |         | 11.30 dan/cm2                                                         |
| Hydraulic Pressure                                    |         | 140 bar                                                               |
| Hydraulic tank capacity                               |         | 22 I                                                                  |
| Standards compliance                                  |         |                                                                       |
| This machine is in compliance with:                   |         | ANSI A92.20-2018 CSA B354.6 ICES-002-Issue 6<br>Standard Canadian EMC |