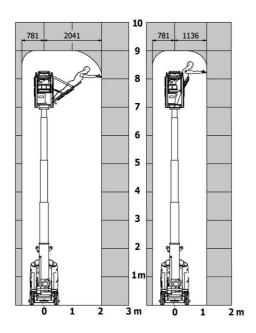

|
| Ground Pressure                                       |         | 11.30 dan/cm2                                                         |
| Hydraulic Pressure                                    |         | 140 bar                                                               |
| Hydraulic tank capacity                               |         | 22 I                                                                  |
| Standards compliance                                  |         |                                                                       |
| This machine is in compliance with:                   |         | ANSI A92.20-2018 CSA B354.6 ICES-002-Issue 6<br>Standard Canadian EMC |

### V'Air 23 - Load chart

#### Load Chart for MEWP Metric



## V'Air 23 - Dimensional drawing







## **Equipment**

| Standard                                                                    |
|-----------------------------------------------------------------------------|
| 2 LED front headlights with protective grille                               |
| 2 rear position headlights with LED                                         |
| 2 vertical detection radars                                                 |
| 3 anti-static braids                                                        |
| Audible alarm and illuminated indicator lamp (leveling, overload, lowering) |
| Backlit control panel                                                       |
| Battery charge indicator lamp                                               |
| CAN bus technolog