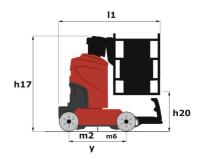

# V'AIR 23

|                                                       |         | ated on May 4, 2024 at 1:31:32 a.m. UTC                               |
|-------------------------------------------------------|---------|-----------------------------------------------------------------------|
| Capacities                                            |         | Metric                                                                |
| Floor height (access)                                 | h20     | 1.03 m                                                                |
| Platform height                                       | h7      | 7 m                                                                   |
| Max. outreach                                         |         | 2.04 m                                                                |
| Platform capacity                                     | Q       | 230 kg                                                                |
| Turret rotation                                       |         | 350 °                                                                 |
| Number of people (indoor / outdoor)                   |         | 2/2                                                                   |
| Weight and dimensions                                 |         |                                                                       |
| Platform weight*                                      |         | 2710 kg                                                               |
| Platform dimensions (length x width)                  | lp / ep | 0.95 m x 0.68 m                                                       |
| Overall length                                        | l1      | 2.31 m                                                                |
| Overall width                                         | b1      | 1.10 m                                                                |
| Overall height                                        | h17     | 2.31 m                                                                |
| Counterweight offset (turret at 90°)                  | a7      | 0.04 m                                                                |
| Counterweight Oversize / Reach                        |         | 0.05 m                                                                |
| External turning radius                               | Wa3     | 1.98 m                                                                |
| Ground clearance at centre of wheelbase               | m2      | 0.10 m                                                                |
| Wheelbase                                             | у       | 1.20 m                                                                |
| Performances                                          |         |                                                                       |
| Drive speed - stowed                                  |         | 4.50 km/h                                                             |
| Drive speed - raised                                  |         | 0.60 km/h                                                             |
| Gradeability                                          |         | 25 %                                                                  |
| Permissible leveling                                  |         | 2 °                                                                   |
| Wheels                                                |         |                                                                       |
| Tires type                                            |         | Non marking                                                           |
| Standard tires                                        |         | 16.5-11 1/4 / 406 x 127 mm                                            |
| Drive wheels (front / rear)                           |         | 0 / 2                                                                 |
| Steering wheels (front / rear)                        |         | 2 / 0                                                                 |
| Braking wheels (front / rear)                         |         | 0 / 2                                                                 |
| Engine/Battery                                        |         |                                                                       |
| Electric engine power rating                          |         | 2 x 1.50 kW                                                           |
| Number of hydraulic pump / Capacity of hydraulic pump |         | 2 x 4.20 cm <sup>3</sup>                                              |
| Battery voltage                                       |         | 24 V                                                                  |
| Battery capacity                                      |         | 250 Ah                                                                |
| Integrated charger / charger                          |         | 24 V / 30 A                                                           |
| Miscellaneous                                         |         |                                                                       |
| Number of cycles with STD Battery (HIRD)              |         | 39                                                                    |
| Ground Pressure                                       |         | 11.30 dan/cm2                                                         |
| Hydraulic Pressure                                    |         | 140 bar                                                               |
| Hydraulic tank capacity                               |         | 22 I                                                                  |
| Standards compliance                                  |         |                                                                       |
| This machine is in compliance with:                   |         | ANSI A92.20-2018 CSA B354.6 ICES-002-Issue 6<br>Standard Canadian EMC |

## V'Air 23 - Dimensional drawing