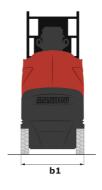

## V'Air 23 - Dimensional drawing

# V'AIR 23

|                                                       |         | ated on May 4, 2024 at 1:31:32 a.m. UTC                               |
|-------------------------------------------------------|---------|-----------------------------------------------------------------------|
| Capacities                                            |         | Metric                                                                |
| Floor height (access)                                 | h20     | 1.03 m                                                                |
| Platform height                                       | h7      | 7 m                                                                   |
| Max. outreach                                         |         | 2.04 m                                                                |
| Platform capacity                                     | Q       | 230 kg                                                                |
| Turret rotation                                       |         | 350 °                                                                 |
| Number of people (indoor / outdoor)                   |         | 2/2                                                                   |
| Weight and dimensions                                 |         |                                                                       |
| Platform weight*                                      |         | 2710 kg                                                               |
| Platform dimensions (length x width)                  | lp / ep | 0.95 m x 0.68 m                                                       |
| Overall length                                        | l1      | 2.31 m                                                                |
| Overall width                                         | b1      | 1.10 m                                                                |
| Overall height                                        | h17     | 2.31 m                                                                |
| Counterweight offset (turret at 90°)                  | a7      | 0.04 m                                                                |
| Counterweight Oversize / Reach                        |         | 0.05 m                                                                |
| External turning radius                               | Wa3     | 1.98 m                                                                |
| Ground clearance at centre of wheelbase               | m2      | 0.10 m                                                                |
| Wheelbase                                             | у       | 1.20 m                                                                |
| Performances                                          |         |                                                                       |
| Drive speed - stowed                                  |         | 4.50 km/h                                                             |
| Drive speed - raised                                  |         | 0.60 km/h                                                             |
| Gradeability                                          |         | 25 %                                                                  |
| Permissible leveling                                  |         | 2 °                                                                   |
| Wheels                                                |         |                                                                       |
| Tires type                                            |         | Non marking                                                           |
| Standard tires                                        |         | 16.5-11 1/4 / 406 x 127 mm                                            |
| Drive wheels (front / rear)                           |         | 0 / 2                                                                 |
| Steering wheels (front / rear)                        |         | 2 / 0                                                                 |
| Braking wheels (front / rear)                         |         | 0 / 2                                                                 |
| Engine/Battery                                        |         |                                                                       |
| Electric engine power rating                          |         | 2 x 1.50 kW                                                           |
| Number of hydraulic pump / Capacity of hydraulic pump |         | 2 x 4.20 cm <sup>3</sup>                                              |
| Battery voltage                                       |         | 24 V                                                                  |
| Battery capacity                                      |         | 250 Ah                                                                |
| Integrated charger / charger                          |         | 24 V / 30 A                                                           |
| Miscellaneous                                         |         |                                                                       |
| Number of cycles with STD Battery (HIRD)              |         | 39                                                                    |
| Ground Pressure                                       |         | 11.30 dan/cm2                                                         |
| Hydraulic Pressure                                    |         | 140 bar                                                               |
| Hydraulic tank capacity                               |         | 22 I                                                                  |
| Standards compliance                                  |         |                                                                       |
| This machine is in compliance with:                   |         | ANSI A92.20-2018 CSA B354.6 ICES-002-Issue 6<br>Standard Canadian EMC |