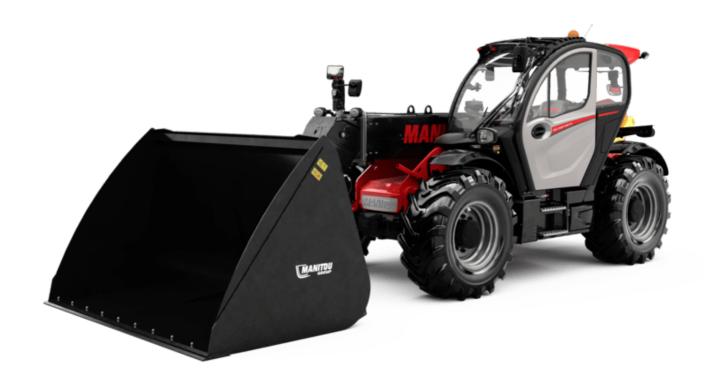

## MLT-X 850-145 V+

|                                                                  | MLT-x 850-145 V+ Created on April 29, 2024 at 5:52:03 AM € |
|------------------------------------------------------------------|------------------------------------------------------------|
| Capacities                                                       | Metric                                                     |
| Max. capacity                                                    | Q 4999 kg                                                  |
| Max. lifting height                                              | h3 7.60 m                                                  |
| Max. outreach                                                    | 4.55 m                                                     |
| Reach at max. height                                             | 4.55 m                                                     |
| Breakout force with bucket                                       | 8670 daN                                                   |
| Weight and dimensions                                            |                                                            |
| Unladen weight (with forks)                                      | 10780 kg                                                   |
| Ground clearance                                                 | m4 0.45 m                                                  |
| Wheelbase                                                        | y 2.94 mm                                                  |
| Overall length to carriage (with hitch)                          | l11 5.57 m                                                 |
| Overall length to carriage (without hitch)                       | 13 5.54 m                                                  |
| Front overhang                                                   | 1.55 mm                                                    |
| Overall width                                                    | b1 2.49 m                                                  |
| Overall cab width                                                | b4 0.99 m                                                  |
| Overall height                                                   | h17 2.58 m                                                 |
| Tilt-down angle                                                  | a5 132°                                                    |
| Tilt-up angle                                                    | a4 12 °                                                    |
| External turning radius (over tyres)                             | Wa1 4.04 m                                                 |
| Standard tires                                                   | Alliance - A580 - 500/70 R24 164A8                         |
| Drive wheels (front / rear)                                      | 2/2                                                        |
| Steering wheels (front / rear)                                   | 2/2                                                        |
| Performances                                                     |                                                            |
| Lifting                                                          | 6.60 s                                                     |
| Lowering                                                         | 4.90 s                                                     |
| Extension                                                        | 6.30 s                                                     |
| Retraction                                                       | 6.30 s                                                     |
| Crowd                                                            | 4.20 s                                                     |
| Dump                                                             | 3.10 s                                                     |
| Engine                                                           | 6.100                                                      |
| Engine brand                                                     | Yanmar                                                     |
| Engine norm                                                      | Stage IIIA                                                 |
| Engine model                                                     | 4TN107HT-5SMUF                                             |
| Number of cylinders - Capacity of cylinders                      | 4 - 4567 cm³                                               |
| I.C. Engine power rating / Power                                 | 141 Hp / 105 kW                                            |
| Max. torque / Engine rotation                                    | 602 Nm @1500 rpm                                           |
| Drawbar pull (Laden)                                             | 9160 daN                                                   |
| Reversible fan                                                   | Standard                                                   |
| Engine cooling system                                            | 3 radiators water + intercooler + transmission of          |
| Transmission                                                     | o tadiators water - interestorer - automission of          |
| Transmission type                                                | Continuously variable transmission                         |
| Gearbox                                                          | M-Vario Plus                                               |
| Max. travel speed (may vary according to applicable regulations) | 40 km/h                                                    |
| Differential lock                                                | Limited slip differential on front and rear axles          |
| Parking brake                                                    | Automatic negative parking brake                           |
|                                                                  | Oil-immersed multi-discs braking on front & rea            |
| Service brake                                                    | axles                                                      |
| Hydraulics                                                       |                                                            |
| Hydraulic pump type                                              | Variable displacement pump                                 |
| Hydraulic flow - Pressure                                        | 200 I/min - 270 bar                                        |
| Flow sharing distributor                                         | Standard                                                   |
| Tank capacities                                                  |                                                            |
| Hydraulic oil                                                    | 141                                                        |
| Fuel tank                                                        | 142 I                                                      |
| Noise and vibration                                              |                                                            |
| Noise to environment (LwA)                                       | 105 dB                                                     |
| Vibration to whole hand/arm                                      | < 2.50 m/s <sup>2</sup>                                    |
| Miscellaneous                                                    |                                                            |
| Tractor homologation                                             | Tractor homologation                                       |
| Safety cab homologation                                          | ROPS - FOPS level 2 cab                                    |
|                                                                  | JSM                                                        |