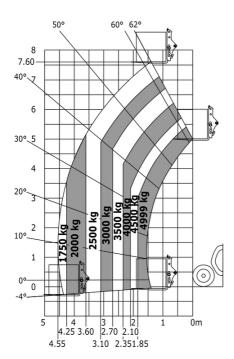

| 105 dB                                                     |
| Vibration to whole hand/arm                                      | < 2.50 m/s <sup>2</sup>                                    |
| Miscellaneous                                                    |                                                            |
| Tractor homologation                                             | Tractor homologation                                       |
| Safety cab homologation                                          | ROPS - FOPS level 2 cab                                    |
|                                                                  | JSM                                                        |

## MLT-X 850-145 V+ - Load chart

## Machine on tyres with forks Metric







## **Head Office**

B.P. 249 - 430 rue de l'Aubinière 44150 Ancenis Cedex - France Tel: +33 (0)2 40 09 10 11 - Fax: +33 (0)2 40 09 10 97 www.manitou.com



This publication provides a description of the configuration versions and options for Manitou products, which may differ for equipment. The equipment presented in this brochure may be part of a series, as an option, or it may not be available, depending on the versions. Manitou reserves the right, at any time and without notice, to amend the specifications described and represented. The specifications provided do not bind the manufacturer. For more details, please contact your Manitou agent. This is not a contractually binding document. The presentation of the products is not contractually binding. List of specifications non-exhau