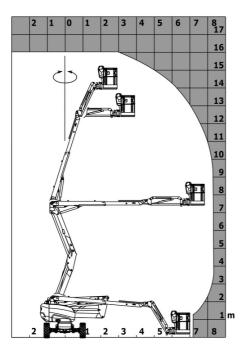

| European directives: 2006/42/EC- Machinery<br>(revised EN280:2013) - 2004/108/EC (EMC) -<br>2006/95/EC (Low voltage) |

твоатле Created on June 13, 2025 at 10:36 AM UTC

\*Varies according to options and standards of the country to which the machine is delivered \*\* According to "REDUCE cycle"

## 160 ATJ e - Load chart

## Load Chart for MEWP Metric



160 ATJ e - Dimensional drawing



## Equipment

| Standard                                                                    |
|-----------------------------------------------------------------------------|
| 220V predisposition in the platform                                         |
| 4 simultaneous movements                                                    |
| 4 wheel drive                                                               |
| 4 wheel steer with crab mode                                                |
| Audible alarm and illuminated indicator lamp (leveling, overload, lowering) |
| Backup electrical pump                                                      |
| CAN bus technology                                                          |
| Dead man pedal