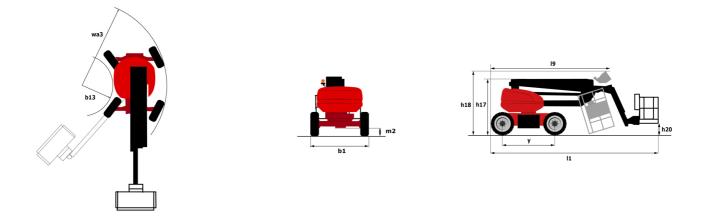

| European directives: 2006/42/EC- Machinery<br>(revised EN280:2013) - 2004/108/EC (EMC) -<br>2006/95/EC (Low voltage) |

твоатле Created on June 13, 2025 at 10:36 AM UTC

\*Varies according to options and standards of the country to which the machine is delivered \*\* According to "REDUCE cycle"

## 160 ATJ e - Load chart

## Load Chart for MEWP Metric



160 ATJ e - Dimensional drawing



## Equipment

| Standard                                                                    |
|-----------------------------------------------------------------------------|
| 220V predisposition in the platform                                         |
| 4 simultaneous movements                                                    |
| 4 wheel drive                                                               |
| 4 wheel steer with crab mode                                                |
| Audible alarm and illuminated indicator lamp (leveling, overload, lowering) |
| Backup electrical pump                                                      |
| CAN bus technology                                                          |
| Dead man pedal