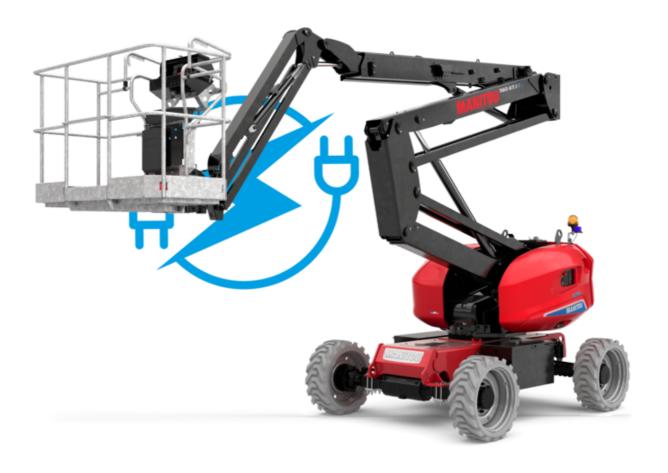

Technical sheet:

# 160 ATJ **E**







| Capacities