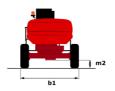

|         | European directives: 2006/42/EC- Machinery<br>(revised EN280:2013) - 2004/108/EC (EMC) |

<sup>\*</sup>Varies according to options and standards of the country to which the machine is delivered \*\* According to "REDUCE cycle"  $\,$ 

# 160 ATJ e - Load chart

### Load Chart for MEWP Metric



160 ATJ e - Dimensional drawing







# **Equipment**

#### Standard

220V predisposition in the platform

- 4 simultaneous movements
- 4 wheel drive
- 4 wheel steer with crab mode

Audible alarm and illuminated indicator lamp (leveling, overload, lowering)

Backup electrical pump

CAN bus technology

Dead man pedal

Differential locking on rear axle

Easy Link with 2 year Service

Easy Manager

Emergency stop button in platform and on frame

Front axle with limited slip

Fully galvanized basket with removable floor - Width: 2100 mm (6 ft. 11 in.)

Galvanized basket 1,800 mm

Horn in the platform

Hour meter

LED rotating beacon

Large color screen on turret

Leveling unlocking

Load sensing pump

Oscillating front axle

Reserve mode

Screen information in the basket

Simplified lifting system without spreader bar

Slingin