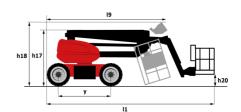

|         | European directives: 2006/42/EC- Machinery<br>(revised EN280:2013) - 2004/108/EC (EMC) |

<sup>\*</sup>Varies according to options and standards of the country to which the machine is delivered \*\* According to "REDUCE cycle"  $\,$ 

# 160 ATJ e - Load chart

### Load Chart for MEWP Metric



160 ATJ e - Dimensional drawing







# **Equipment**

#### Standard

220V predisposition in the platform

- 4 simultaneous movements
- 4 wheel drive
- 4 wheel steer with crab mode

Audible alarm and illuminated indicator lamp (leveling, overload, lowering)

Backup electrical pump

CAN bus technology

Dead man pedal

Differential locking on rear axle

Easy Link with 2 year Service

Easy Manager

Emergency stop button in platform and on frame

Front axle with limited slip

Fully galvanized basket with removable floor - Width: 2100 mm (6 ft. 11 in.)

Galvanized basket 1,800 mm

Horn in the platform

Hour meter

LED rotating beacon

Large color screen on turret

Leveling unlocking

Load sensing pump

Oscillating front axle

Reserve mode

Screen information in the basket

Simplified lifting system without spreader bar

Slinging