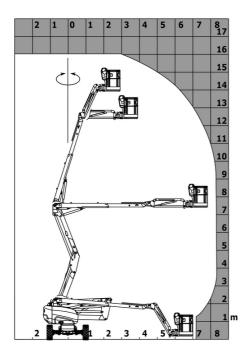

|         | European directives: 2006/42/EC- Machinery<br>(revised EN280:2013) - 2004/108/EC (EMC) |

<sup>\*</sup>Varies according to options and standards of the country to which the machine is delivered \*\* According to "REDUCE cycle"  $\,$ 

# 160 ATJ e - Load chart

### Load Chart for MEWP Metric



160 ATJ e - Dimensional drawing







# **Equipment**

#### Standard

220V predisposition in the platform

- 4 simultaneous movements
- 4 wheel drive
- 4 wheel steer with crab mode

Audible alarm and illuminated indicator lamp (leveling, overload, lowering)

Backup electrical pump

CAN bus technology

Dead man pedal

Differential locking on rear axle

Easy Link with 2 year Service

Easy Manager

Emergency stop button in platform and on frame

Front axle with limited slip

Fully galvanized basket with removable floor - Width: 2100 mm (6 ft. 11 in.)

Galvanized basket 1,800 mm

Horn in the platform

Hour meter

LED rotating beacon

Large color screen on turret

Leveling unlocking

Load sensing pump

Oscillating front axle

Reserve mode

Screen information in the basket

Simplified lifting