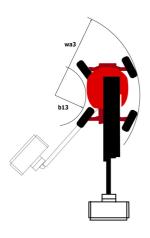

|         | European directives: 2006/42/EC- Machinery<br>(revised EN280:2013) - 2004/108/EC (EMC) |

<sup>\*</sup>Varies according to options and standards of the country to which the machine is delivered \*\* According to "REDUCE cycle"  $\,$ 

# 160 ATJ e - Load chart

### Load Chart for MEWP Metric



160 ATJ e - Dimensional drawing







# **Equipment**

#### Standard

220V predisposition in the platform

- 4 simultaneous movements
- 4 wheel drive
- 4 wheel steer with crab mode

Audible alarm and illuminated indicator lamp (leveling, overload, lowering)

Backup electrical pump

CAN bus technology

Dead man pedal

Differential locking on rear axle

Easy Link with 2 year Service

Easy Manager

Emergency stop button in platform and on frame

Front axle with limited slip

Fully galvanized basket with removable floor - Width: 2100 mm (6 ft. 11 in.)

Galvanized basket 1,800 mm

Horn in the platform

Hour meter

LED rotating beacon

Large color screen on turret

Leveling unlocking

Load sensing pump

Oscillating front axle

Reserve mode

Screen information in the basket

Simplified lifting system without spreader bar

Sling