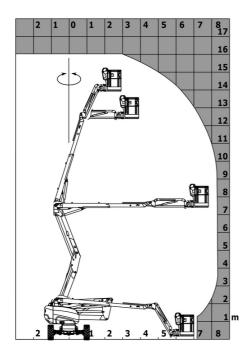

|         | European directives: 2006/42/EC- Machinery (revised EN280:2013) - 2004/108/EC (EMC) |

<sup>\*</sup>Varies according to options and standards of the country to which the machine is delivered \*\* According to "REDUCE cycle"  $\,$ 

## 160 ATJ e - Load chart

### Load Chart for MEWP Metric



160 ATJ e - Dimensional drawing







## **Equipment**

#### Standard

220V predisposition in the platform

- 4 simultaneous movements
- 4 wheel drive
- 4 wheel steer with crab mode

Audible alarm and illuminated indicator lamp (leveling, overload, lowering)

Backup electrical pump

CAN bus technology

Dead man pedal

Differential locking on rear axle

Easy Link with 2 year Service

Easy Manager

Emergency stop button in platform and on frame

Front axle with limited slip

Fully galvanized basket with removable floor - Width: 2100 mm (6 ft. 11 in.)

Galvanized basket 1,800 mm

Horn in the platform

Hour meter

LED rotating beacon

Large color screen on turret

Leveling unlocking

Load sensing pump

Oscillating front axle

Reserve mode

Screen information in the basket

Simplified liftin