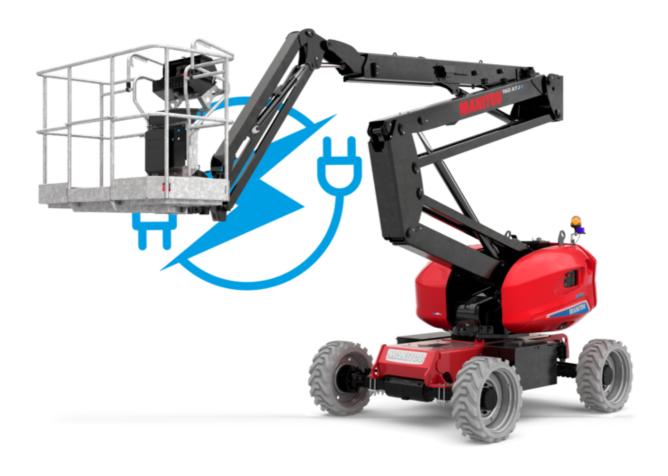

Technical sheet:

# 160 ATJ 🗲







|