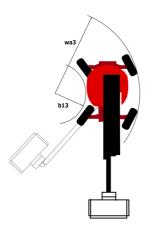

|         | European directives: 2006/42/EC- Machinery (revised EN280:2013) - 2004/108/EC (EMC) |

<sup>\*</sup>Varies according to options and standards of the country to which the machine is delivered \*\* According to "REDUCE cycle"  $\,$ 

## 160 ATJ e - Load chart

### Load Chart for MEWP Metric



160 ATJ e - Dimensional drawing







## **Equipment**

#### Standard

220V predisposition in the platform

- 4 simultaneous movements
- 4 wheel drive
- 4 wheel steer with crab mode

Audible alarm and illuminated indicator lamp (leveling, overload, lowering)

Backup electrical pump

CAN bus technology

Dead man pedal

Differential locking on rear axle

Easy Link with 2 year Service

Easy Manager

Emergency stop button in platform and on frame

Front axle with limited slip

Fully galvanized basket with removable floor - Width: 2100 mm (6 ft. 11 in.)

Galvanized basket 1,800 mm

Horn in the platform

Hour meter

LED rotating beacon

Large color screen on turret

Leveling unlocking

Load sensing pump

Oscillating front axle

Reserve mode

Screen information in the basket

Simplified lifting system without spreader bar

Slin