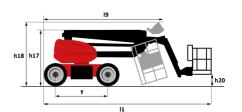

|         | European directives: 2006/42/EC- Machinery (revised EN280:2013) - 2004/108/EC (EMC) |

<sup>\*</sup>Varies according to options and standards of the country to which the machine is delivered \*\* According to "REDUCE cycle"  $\,$ 

## 160 ATJ e - Load chart

### Load Chart for MEWP Metric



160 ATJ e - Dimensional drawing







## **Equipment**

#### Standard

220V predisposition in the platform

- 4 simultaneous movements
- 4 wheel drive
- 4 wheel steer with crab mode

Audible alarm and illuminated indicator lamp (leveling, overload, lowering)

Backup electrical pump

CAN bus technology

Dead man pedal

Differential locking on rear axle

Easy Link with 2 year Service

Easy Manager

Emergency stop button in platform and on frame

Front axle with limited slip

Fully galvanized basket with removable floor - Width: 2100 mm (6 ft. 11 in.)

Galvanized basket 1,800 mm

Horn in the platform

Hour meter

LED rotating beacon

Large color screen on turret

Leveling unlocking

Load sensing pump

Oscillating front axle

Reserve mode

Screen information in the basket

Simplified lifting system without spreader bar

Slinging