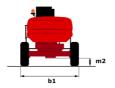

|         | European directives: 2006/42/EC- Machinery (revised EN280:2013) - 2004/108/EC (EMC) |

<sup>\*</sup>Varies according to options and standards of the country to which the machine is delivered \*\* According to "REDUCE cycle"  $\,$ 

## 160 ATJ e - Load chart

### Load Chart for MEWP Metric



160 ATJ e - Dimensional drawing







## **Equipment**

#### Standard

220V predisposition in the platform

- 4 simultaneous movements
- 4 wheel drive
- 4 wheel steer with crab mode

Audible alarm and illuminated indicator lamp (leveling, overload, lowering)

Backup electrical pump

CAN bus technology

Dead man pedal

Differential locking on rear axle

Easy Link with 2 year Service

Easy Manager

Emergency stop button in platform and on frame

Front axle with limited slip

Fully galvanized basket with removable floor - Width: 2100 mm (6 ft. 11 in.)

Galvanized basket 1,800 mm

Horn in the platform

Hour meter

LED rotating beacon

Large color screen on turret

Leveling unlocking

Load sensing pump

Oscillating front axle

Reserve mode

Screen information in the basket

Simplified lifting system without spreader bar

Slingi