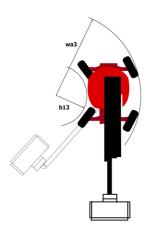

|         | European directives: 2006/42/EC- Machinery (revised EN280:2013) - 2004/108/EC (EMC) |

<sup>\*</sup>Varies according to options and standards of the country to which the machine is delivered \*\* According to "REDUCE cycle"  $\,$ 

## 160 ATJ e - Load chart

## Load Chart for MEWP Metric



160 ATJ e - Dimensional drawing







## **Equipment**

Simplified lifting system without spreader bar

Slinging and securing rings Steer and rotate

### 220V predisposition in the platform 4 simultaneous movements 4 wheel drive 4 wheel steer with crab mode Audible alarm and illuminated indicator lamp (leveling, overload, lowering) Backup electrical pump CAN bus technology Dead man pedal Differential locking on rear axle Easy Link with 2 year Service Easy Manager Emergency stop button in platform and on frame Front axle with limited slip Fully galvanized basket with removable floor - Width: 2100 mm (6 ft. 11 in.) Galvanized basket 1,800 mm Horn in the platform Hour meter LED rotating beacon Large color screen on turret Leveling unlocking Load sensing pump Oscillating front axle Reserve mode Screen information in the bask