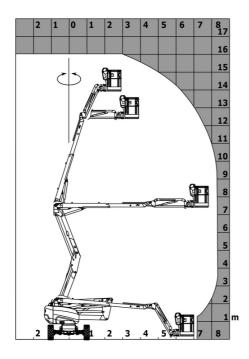

|         | European directives: 2006/42/EC- Machinery (revised EN280:2013) - 2004/108/EC (EMC) |

<sup>\*</sup>Varies according to options and standards of the country to which the machine is delivered \*\* According to "REDUCE cycle"  $\,$ 

## 160 ATJ e - Load chart

## Load Chart for MEWP Metric



160 ATJ e - Dimensional drawing







## **Equipment**

Simplified lifting system without spreader bar

Slinging and securing rings Steer and rotate

### 220V predisposition in the platform 4 simultaneous movements 4 wheel drive 4 wheel steer with crab mode Audible alarm and illuminated indicator lamp (leveling, overload, lowering) Backup electrical pump CAN bus technology Dead man pedal Differential locking on rear axle Easy Link with 2 year Service Easy Manager Emergency stop button in platform and on frame Front axle with limited slip Fully galvanized basket with removable floor - Width: 2100 mm (6 ft. 11 in.) Galvanized basket 1,800 mm Horn in the platform Hour meter LED rotating beacon Large color screen on turret Leveling unlocking Load sensing pump Oscillating front axle Reserve