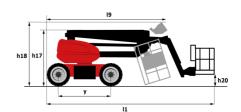

|         | European directives: 2006/42/EC- Machinery (revised EN280:2013) - 2004/108/EC (EMC) |

<sup>\*</sup>Varies according to options and standards of the country to which the machine is delivered \*\* According to "REDUCE cycle"  $\,$ 

## 160 ATJ e - Load chart

## Load Chart for MEWP Metric



160 ATJ e - Dimensional drawing







## **Equipment**

Simplified lifting system without spreader bar

Slinging and securing rings Steer and rotate

### 220V predisposition in the platform 4 simultaneous movements 4 wheel drive 4 wheel steer with crab mode Audible alarm and illuminated indicator lamp (leveling, overload, lowering) Backup electrical pump CAN bus technology Dead man pedal Differential locking on rear axle Easy Link with 2 year Service Easy Manager Emergency stop button in platform and on frame Front axle with limited slip Fully galvanized basket with removable floor - Width: 2100 mm (6 ft. 11 in.) Galvanized basket 1,800 mm Horn in the platform Hour meter LED rotating beacon Large color screen on turret Leveling unlocking Load sensing pump Oscillating front axle Reserve mode Screen information in the basket