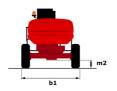

|         | European directives: 2006/42/EC- Machinery (revised EN280:2013) - 2004/108/EC (EMC) |

<sup>\*</sup>Varies according to options and standards of the country to which the machine is delivered \*\* According to "REDUCE cycle"  $\,$ 

## 160 ATJ e - Load chart

## Load Chart for MEWP Metric



160 ATJ e - Dimensional drawing







## **Equipment**

Simplified lifting system without spreader bar

Slinging and securing rings Steer and rotate

### 220V predisposition in the platform 4 simultaneous movements 4 wheel drive 4 wheel steer with crab mode Audible alarm and illuminated indicator lamp (leveling, overload, lowering) Backup electrical pump CAN bus technology Dead man pedal Differential locking on rear axle Easy Link with 2 year Service Easy Manager Emergency stop button in platform and on frame Front axle with limited slip Fully galvanized basket with removable floor - Width: 2100 mm (6 ft. 11 in.) Galvanized basket 1,800 mm Horn in the platform Hour meter LED rotating beacon Large color screen on turret Leveling unlocking Load sensing pump Oscillating front axle Reserve mode Screen information in the basket