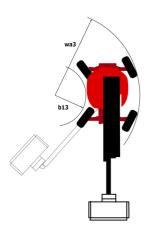

|         | European directives: 2006/42/EC- Machinery (revised EN280:2013) - 2004/108/EC (EMC) |

<sup>\*</sup>Varies according to options and standards of the country to which the machine is delivered \*\* According to "REDUCE cycle"  $\,$ 

# 160 ATJ e - Load chart

### Load Chart for MEWP Metric



160 ATJ e - Dimensional drawing







# **Equipment**

220V predisposition in the platform

4 simultaneous movements

4 wheel drive

4 wheel steer with crab mode

Audible alarm and illuminated indicator lamp (leveling, overload, lowering)

Backup electrical pump

CAN bus technology

Dead man pedal

Differential locking on rear axle

Easy Link with 2 year Service

Easy Manager

Emergency stop button in platform and on frame

Front axle with limited slip

Fully galvanized basket with removable floor - Width: 2100 mm (6 ft. 11 in.)

Galvanized basket 1,800 mm

Horn in the platform

Hour meter

LED rotating beacon

Large color screen on turret

Leveling unlocking

Load sensing pump

Oscillating front axle

Reserve mode

Screen information in the basket

Simplified lifting system without spreader bar

Slinging and securing ri