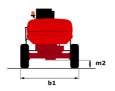

|         | European directives: 2006/42/EC- Machinery (revised EN280:2013) - 2004/108/EC (EMC) |

<sup>\*</sup>Varies according to options and standards of the country to which the machine is delivered \*\* According to "REDUCE cycle"  $\,$ 

# 160 ATJ e - Load chart

### Load Chart for MEWP Metric



160 ATJ e - Dimensional drawing







# **Equipment**

220V predisposition in the platform

4 simultaneous movements

4 wheel drive

4 wheel steer with crab mode

Audible alarm and illuminated indicator lamp (leveling, overload, lowering)

Backup electrical pump

CAN bus technology

Dead man pedal

Differential locking on rear axle

Easy Link with 2 year Service

Easy Manager

Emergency stop button in platform and on frame

Front axle with limited slip

Fully galvanized basket with removable floor - Width: 2100 mm (6 ft. 11 in.)

Galvanized basket 1,800 mm

Horn in the platform

Hour meter

LED rotating beacon

Large color screen on turret

Leveling unlocking

Load sensing pump

Oscillating front axle

Reserve mode

Screen information in the basket

Simplified lifting system without spreader bar

Slinging and securing ring