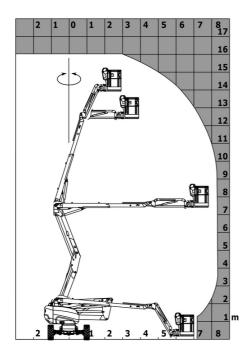

|         | European directives: 2006/42/EC- Machinery (revised EN280:2013) - 2004/108/EC (EMC) |

<sup>\*</sup>Varies according to options and standards of the country to which the machine is delivered \*\* According to "REDUCE cycle"  $\,$ 

# 160 ATJ e - Load chart

### Load Chart for MEWP Metric



160 ATJ e - Dimensional drawing







# **Equipment**

220V predisposition in the platform

4 simultaneous movements

4 wheel drive

4 wheel steer with crab mode

Audible alarm and illuminated indicator lamp (leveling, overload, lowering)

Backup electrical pump

CAN bus technology

Dead man pedal

Differential locking on rear axle

Easy Link with 2 year Service

Easy Manager

Emergency stop button in platform and on frame

Front axle with limited slip

Fully galvanized basket with removable floor - Width: 2100 mm (6 ft. 11 in.)

Galvanized basket 1,800 mm

Horn in the platform

Hour meter

LED rotating beacon

Large color screen on turret

Leveling unlocking

Load sensing pump

Oscillating front axle

Reserve mode

Screen information in the basket

Simplified lifting system without spr