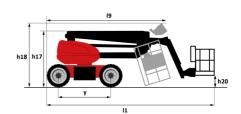

|         | European directives: 2006/42/EC- Machinery (revised EN280:2013) - 2004/108/EC (EMC) |

<sup>\*</sup>Varies according to options and standards of the country to which the machine is delivered \*\* According to "REDUCE cycle"  $\,$ 

# 160 ATJ e - Load chart

### Load Chart for MEWP Metric



160 ATJ e - Dimensional drawing







# **Equipment**

220V predisposition in the platform

4 simultaneous movements

4 wheel drive

4 wheel steer with crab mode

Audible alarm and illuminated indicator lamp (leveling, overload, lowering)

Backup electrical pump

CAN bus technology

Dead man pedal

Differential locking on rear axle

Easy Link with 2 year Service

Easy Manager

Emergency stop button in platform and on frame

Front axle with limited slip

Fully galvanized basket with removable floor - Width: 2100 mm (6 ft. 11 in.)

Galvanized basket 1,800 mm

Horn in the platform

Hour meter

LED rotating beacon

Large color screen on turret

Leveling unlocking

Load sensing pump

Oscillating front axle

Reserve mode

Screen information in the basket

Simplified lifting system without spreader bar

Slinging and securing rings