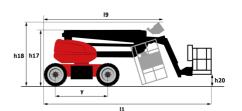

|

<sup>\*</sup>Varies according to options and standards of the country to which the machine is delivered \*\* According to "REDUCE cycle"  $\,$ 

## 160 ATJ e - Load chart

### Load Chart for MEWP Metric



160 ATJ e - Dimensional drawing







## **Equipment**

#### Standard

220V predisposition in the platform

- 4 simultaneous movements
- 4 wheel drive
- 4 wheel steer with crab mode

Audible alarm and illuminated indicator lamp (leveling, overload, lowering)

Backup electrical pump

CAN bus technology

Dead man pedal

Differential locking on rear axle

Easy Link with 2 year Service

Easy Manager

Emergency stop button in platform and on frame

Front axle with limited slip

Fully galvanized basket with removable floor - Width: 2100 mm (6 ft. 11 in.)

Galvanized basket 1,800 mm

Horn in the platform

Hour meter

LED rotating beacon

Large color screen on turret

Leveling unlocking

Load sensing pump

Oscillating front axle

Reserve mode

Screen information in the basket

Simplified lifting system without spreader bar

Slinging