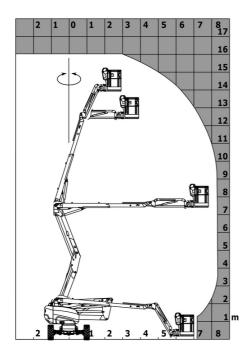

|

<sup>\*</sup>Varies according to options and standards of the country to which the machine is delivered \*\* According to "REDUCE cycle"  $\,$ 

## 160 ATJ e - Load chart

### Load Chart for MEWP Metric



160 ATJ e - Dimensional drawing







## **Equipment**

#### Standard

220V predisposition in the platform

- 4 simultaneous movements
- 4 wheel drive
- 4 wheel steer with crab mode

Audible alarm and illuminated indicator lamp (leveling, overload, lowering)

Backup electrical pump

CAN bus technology

Dead man pedal

Differential locking on rear axle

Easy Link with 2 year Service

Easy Manager

Emergency stop button in platform and on frame

Front axle with limited slip

Fully galvanized basket with removable floor - Width: 2100 mm (6 ft. 11 in.)

Galvanized basket 1,800 mm

Horn in the platform

Hour meter

LED rotating beacon

Large color screen on turret

Leveling unlocking

Load sensing pump

Oscillating front axle

Reserve mode

Screen information in the basket

Simplified liftin