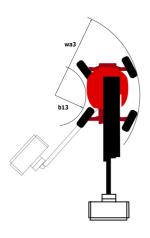

|

<sup>\*</sup>Varies according to options and standards of the country to which the machine is delivered \*\* According to "REDUCE cycle"  $\,$ 

## 160 ATJ e - Load chart

### Load Chart for MEWP Metric



160 ATJ e - Dimensional drawing







## **Equipment**

#### Standard

220V predisposition in the platform

- 4 simultaneous movements
- 4 wheel drive
- 4 wheel steer with crab mode

Audible alarm and illuminated indicator lamp (leveling, overload, lowering)

Backup electrical pump

CAN bus technology

Dead man pedal

Differential locking on rear axle

Easy Link with 2 year Service

Easy Manager

Emergency stop button in platform and on frame

Front axle with limited slip

Fully galvanized basket with removable floor - Width: 2100 mm (6 ft. 11 in.)

Galvanized basket 1,800 mm

Horn in the platform

Hour meter

LED rotating beacon

Large color screen on turret

Leveling unlocking

Load sensing pump

Oscillating front axle

Reserve mode

Screen information in the basket

Simplified lifting system without spreader bar

Slin