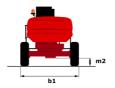

|

<sup>\*</sup>Varies according to options and standards of the country to which the machine is delivered \*\* According to "REDUCE cycle"  $\,$ 

## 160 ATJ e - Load chart

### Load Chart for MEWP Metric



160 ATJ e - Dimensional drawing







## **Equipment**

#### Standard

220V predisposition in the platform

- 4 simultaneous movements
- 4 wheel drive
- 4 wheel steer with crab mode

Audible alarm and illuminated indicator lamp (leveling, overload, lowering)

Backup electrical pump

CAN bus technology

Dead man pedal

Differential locking on rear axle

Easy Link with 2 year Service

Easy Manager

Emergency stop button in platform and on frame

Front axle with limited slip

Fully galvanized basket with removable floor - Width: 2100 mm (6 ft. 11 in.)

Galvanized basket 1,800 mm

Horn in the platform

Hour meter

LED rotating beacon

Large color screen on turret

Leveling unlocking

Load sensing pump

Oscillating front axle

Reserve mode

Screen information in the basket

Simplified lifting system without spreader bar

Slingi