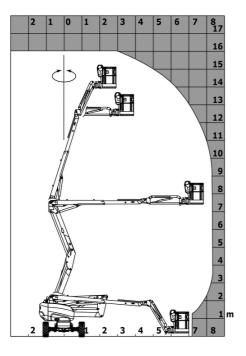

|         | European directives: 2006/42/EC- Machinery<br>(revised EN280:2013) - 2004/108/EC (EMC) -<br>2006/95/EC (Low voltage) |  |

тво ат J е Created on May 2, 2024 at 1:35:51 AM UTC

\*Varies according to options and standards of the country to which the machine is delivered \*\* According to "REDUCE cycle"  $\,$ 

## 160 ATJ e - Load chart

## Load Chart for MEWP Metric



160 ATJ e - Dimensional drawing



## Equipment

| Standard                                                                    |
|-----------------------------------------------------------------------------|
| 220V predisposition in the platform                                         |
| 4 simultaneous movements                                                    |
| 4 wheel drive                                                               |
| 4 wheel steer with crab mode                                                |
| Audible alarm and illuminated indicator lamp (leveling, overload, lowering) |
| Backup electrical pump                                                      |
| Basket 1,800 mm                                                             |
| CAN bus technology