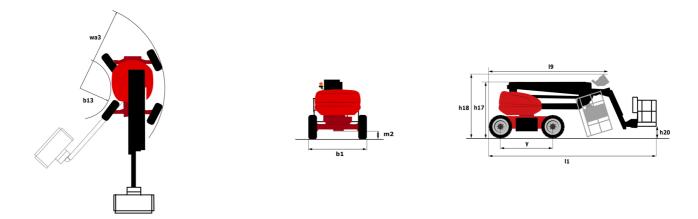

Technical sheet :

|                                                                                                                                                                                                                                                                                                                                                                                                                                                                                                                                                                                                                                                                                                                                                                                                                                                                                                                                                                                                                                                                                                                                                                                                                                                                                                                                                                                                                                          |         | IBOATSE Cleated off May 2, 2024 at 1.55.51 AM OTC                                                                    |  |
|------------------------------------------------------------------------------------------------------------------------------------------------------------------------------------------------------------------------------------------------------------------------------------------------------------------------------------------------------------------------------------------------------------------------------------------------------------------------------------------------------------------------------------------------------------------------------------------------------------------------------------------------------------------------------------------------------------------------------------------------------------------------------------------------------------------------------------------------------------------------------------------------------------------------------------------------------------------------------------------------------------------------------------------------------------------------------------------------------------------------------------------------------------------------------------------------------------------------------------------------------------------------------------------------------------------------------------------------------------------------------------------------------------------------------------------|---------|----------------------------------------------------------------------------------------------------------------------|--|
| Capacities                                                                                                                                                                                                                                                                                                                                                                                                                                                                                                                                                                                                                                                                                                                                                                                                                                                                                                                                                                                                                                                                                                                                                                                                                                                                                                                                                                                                                               |         | Metric                                                                                                               |  |
| Working height                                                                                                                                                                                                                                                                                                                                                                                                                                                                                                                                                                                                                                                                                                                                                                                                                                                                                                                                                                                                                                                                                                                                                                                                                                                                                                                                                                                                                           | h21     | 16.03 m                                                                                                              |  |
| Floor height (access)                                                                                                                                                                                                                                                                                                                                                                                                                                                                                                                                                                                                                                                                                                                                                                                                                                                                                                                                                                                                                                                                                                                                                                                                                                                                                                                                                                                                                    | h20     | 0.46 m                                                                                                               |  |
| Platform height                                                                                                                                                                                                                                                                                                                                                                                                                                                                                                                                                                                                                                                                                                                                                                                                                                                                                                                                                                                                                                                                                                                                                                                                                                                                                                                                                                                                                          | h7      | 14.05 m                                                                                                              |  |
| Max. outreach                                                                                                                                                                                                                                                                                                                                                                                                                                                                                                                                                                                                                                                                                                                                                                                                                                                                                                                                                                                                                                                                                                                                                                                                                                                                                                                                                                                                                            |         | 8.11 m                                                                                                               |  |
| Overhang                                                                                                                                                                                                                                                                                                                                                                                                                                                                                                                                                                                                                                                                                                                                                                                                                                                                                                                                                                                                                                                                                                                                                                                                                                                                                                                                                                                                                                 |         | 7.43 m                                                                                                               |  |
| Pendular arm rotation (left / right)                                                                                                                                                                                                                                                                                                                                                                                                                                                                                                                                                                                                                                                                                                                                                                                                                                                                                                                                                                                                                                                                                                                                                                                                                                                                                                                                                                                                     |         | 90 ° / 90 °                                                                                                          |  |
| Pendular arm rotation (top / bottom)                                                                                                                                                                                                                                                                                                                                                                                                                                                                                                                                                                                                                                                                                                                                                                                                                                                                                                                                                                                                                                                                                                                                                                                                                                                                                                                                                                                                     |         | +65 ° / -59.50 °                                                                                                     |  |
| Platform capacity                                                                                                                                                                                                                                                                                                                                                                                                                                                                                                                                                                                                                                                                                                                                                                                                                                                                                                                                                                                                                                                                                                                                                                                                                                                                                                                                                                                                                        | Q       | 250 kg                                                                                                               |  |
| Turret rotation                                                                                                                                                                                                                                                                                                                                                                                                                                                                                                                                                                                                                                                                                                                                                                                                                                                                                                                                                                                                                                                                                                                                                                                                                                                                                                                                                                                                                          |         | 350 °                                                                                                                |  |
| Platform rotation (right / left)                                                                                                                                                                                                                                                                                                                                                                                                                                                                                                                                                                                                                                                                                                                                                                                                                                                                                                                                                                                                                                                                                                                                                                                                                                                                                                                                                                                                         |         | 90 ° / 90 °                                                                                                          |  |
| Number of people (indoor)                                                                                                                                                                                                                                                                                                                                                                                                                                                                                                                                                                                                                                                                                                                                                                                                                                                                                                                                                                                                                                                                                                                                                                                                                                                                                                                                                                                                                |         | 2/2                                                                                                                  |  |
| Weight and dimensions                                                                                                                                                                                                                                                                                                                                                                                                                                                                                                                                                                                                                                                                                                                                                                                                                                                                                                                                                                                                                                                                                                                                                                                                                                                                                                                                                                                                                    |         |                                                                                                                      |  |
| Platform weight*                                                                                                                                                                                                                                                                                                                                                                                                                                                                                                                                                                                                                                                                                                                                                                                                                                                                                                                                                                                                                                                                                                                                                                                                                                                                                                                                                                                                                         |         | 6784 kg                                                                                                              |  |
| Platform dimensions (length x width)                                                                                                                                                                                                                                                                                                                                                                                                                                                                                                                                                                                                                                                                                                                                                                                                                                                                                                                                                                                                                                                                                                                                                                                                                                                                                                                                                                                                     | lp / ep | 1.80 m x 0.76 m                                                                                                      |  |
| Overall length                                                                                                                                                                                                                                                                                                                                                                                                                                                                                                                                                                                                                                                                                                                                                                                                                                                                                                                                                                                                                                                                                                                                                                                                                                                                                                                                                                                                                           | l1      | 6.50 m                                                                                                               |  |
| Overall width                                                                                                                                                                                                                                                                                                                                                                                                                                                                                                                                                                                                                                                                                                                                                                                                                                                                                                                                                                                                                                                                                                                                                                                                                                                                                                                                                                                                                            | b1      | 2.32 m                                                                                                               |  |
| Overall height                                                                                                                                                                                                                                                                                                                                                                                                                                                                                                                                                                                                                                                                                                                                                                                                                                                                                                                                                                                                                                                                                                                                                                                                                                                                                                                                                                                                                           | h17     | 2.39 m                                                                                                               |  |
| Overall length (stowed)                                                                                                                                                                                                                                                                                                                                                                                                                                                                                                                                                                                                                                                                                                                                                                                                                                                                                                                                                                                                                                                                                                                                                                                                                                                                                                                                                                                                                  | 19      | 4.48 m                                                                                                               |  |
| Overall height (stowed)                                                                                                                                                                                                                                                                                                                                                                                                                                                                                                                                                                                                                                                                                                                                                                                                                                                                                                                                                                                                                                                                                                                                                                                                                                                                                                                                                                                                                  | h18     | 2.77 m                                                                                                               |  |
| Counterweight offset (turret at 90°)                                                                                                                                                                                                                                                                                                                                                                                                                                                                                                                                                                                                                                                                                                                                                                                                                                                                                                                                                                                                                                                                                                                                                                                                                                                                                                                                                                                                     | a7      | 0.85 m                                                                                                               |  |
| Counterweight Oversize / Reach                                                                                                                                                                                                                                                                                                                                                                                                                                                                                                                                                                                                                                                                                                                                                                                                                                                                                                                                                                                                                                                                                                                                                                                                                                                                                                                                                                                                           | u/      | 0.26 m                                                                                                               |  |
| External turning radius                                                                                                                                                                                                                                                                                                                                                                                                                                                                                                                                                                                                                                                                                                                                                                                                                                                                                                                                                                                                                                                                                                                                                                                                                                                                                                                                                                                                                  | Wa3     | 3.75 m                                                                                                               |  |
| Ground clearance at centre of wheelbase                                                                                                                                                                                                                                                                                                                                                                                                                                                                                                                                                                                                                                                                                                                                                                                                                                                                                                                                                                                                                                                                                                                                                                                                                                                                                                                                                                                                  | m2      | 0.35 m                                                                                                               |  |
| Wheelbase                                                                                                                                                                                                                                                                                                                                                                                                                                                                                                                                                                                                                                                                                                                                                                                                                                                                                                                                                                                                                                                                                                                                                                                                                                                                                                                                                                                                                                | y       | 2.30 m                                                                                                               |  |
| Performances                                                                                                                                                                                                                                                                                                                                                                                                                                                                                                                                                                                                                                                                                                                                                                                                                                                                                                                                                                                                                                                                                                                                                                                                                                                                                                                                                                                                                             | y y     | 2.30 11                                                                                                              |  |
| Drive speed - stowed                                                                                                                                                                                                                                                                                                                                                                                                                                                                                                                                                                                                                                                                                                                                                                                                                                                                                                                                                                                                                                                                                                                                                                                                                                                                                                                                                                                                                     |         | 5.20 km/h                                                                                                            |  |
| Drive speed - raised                                                                                                                                                                                                                                                                                                                                                                                                                                                                                                                                                                                                                                                                                                                                                                                                                                                                                                                                                                                                                                                                                                                                                                                                                                                                                                                                                                                                                     |         | 0.70 km/h                                                                                                            |  |
| •                                                                                                                                                                                                                                                                                                                                                                                                                                                                                                                                                                                                                                                                                                                                                                                                                                                                                                                                                                                                                                                                                                                                                                                                                                                                                                                                                                                                                                        |         | 45 %                                                                                                                 |  |
| Gradeability                                                                                                                                                                                                                                                                                                                                                                                                                                                                                                                                                                                                                                                                                                                                                                                                                                                                                                                                                                                                                                                                                                                                                                                                                                                                                                                                                                                                                             |         | 43 %<br>5 °                                                                                                          |  |
| Permissible leveling                                                                                                                                                                                                                                                                                                                                                                                                                                                                                                                                                                                                                                                                                                                                                                                                                                                                                                                                                                                                                                                                                                                                                                                                                                                                                                                                                                                                                     |         | 5                                                                                                                    |  |
| Wheels The second s |         | Exam Alle d                                                                                                          |  |
| Tires type                                                                                                                                                                                                                                                                                                                                                                                                                                                                                                                                                                                                                                                                                                                                                                                                                                                                                                                                                                                                                                                                                                                                                                                                                                                                                                                                                                                                                               |         | Foam-filled                                                                                                          |  |
| Standard tires                                                                                                                                                                                                                                                                                                                                                                                                                                                                                                                                                                                                                                                                                                                                                                                                                                                                                                                                                                                                                                                                                                                                                                                                                                                                                                                                                                                                                           |         | 834 x 298 mm                                                                                                         |  |
| Drive wheels (front / rear)                                                                                                                                                                                                                                                                                                                                                                                                                                                                                                                                                                                                                                                                                                                                                                                                                                                                                                                                                                                                                                                                                                                                                                                                                                                                                                                                                                                                              |         | 2/2                                                                                                                  |  |
| Steering wheels (front / rear)                                                                                                                                                                                                                                                                                                                                                                                                                                                                                                                                                                                                                                                                                                                                                                                                                                                                                                                                                                                                                                                                                                                                                                                                                                                                                                                                                                                                           |         | 2/2                                                                                                                  |  |
| Braking wheels (front / rear)                                                                                                                                                                                                                                                                                                                                                                                                                                                                                                                                                                                                                                                                                                                                                                                                                                                                                                                                                                                                                                                                                                                                                                                                                                                                                                                                                                                                            |         | 0 / 2                                                                                                                |  |
| Engine/Battery                                                                                                                                                                                                                                                                                                                                                                                                                                                                                                                                                                                                                                                                                                                                                                                                                                                                                                                                                                                                                                                                                                                                                                                                                                                                                                                                                                                                                           |         |                                                                                                                      |  |
| Battery voltage                                                                                                                                                                                                                                                                                                                                                                                                                                                                                                                                                                                                                                                                                                                                                                                                                                                                                                                                                                                                                                                                                                                                                                                                                                                                                                                                                                                                                          |         | 48 V                                                                                                                 |  |
| Battery nominal voltage / capacity                                                                                                                                                                                                                                                                                                                                                                                                                                                                                                                                                                                                                                                                                                                                                                                                                                                                                                                                                                                                                                                                                                                                                                                                                                                                                                                                                                                                       |         | 48 V / 480 Ah                                                                                                        |  |
| Battery energy                                                                                                                                                                                                                                                                                                                                                                                                                                                                                                                                                                                                                                                                                                                                                                                                                                                                                                                                                                                                                                                                                                                                                                                                                                                                                                                                                                                                                           |         | 23 kWh                                                                                                               |  |
| Integrated charger / charger                                                                                                                                                                                                                                                                                                                                                                                                                                                                                                                                                                                                                                                                                                                                                                                                                                                                                                                                                                                                                                                                                                                                                                                                                                                                                                                                                                                                             |         | 48 V / 60 A                                                                                                          |  |
| Miscellaneous                                                                                                                                                                                                                                                                                                                                                                                                                                                                                                                                                                                                                                                                                                                                                                                                                                                                                                                                                                                                                                                                                                                                                                                                                                                                                                                                                                                                                            |         |                                                                                                                      |  |
| Ground Pressure                                                                                                                                                                                                                                                                                                                                                                                                                                                                                                                                                                                                                                                                                                                                                                                                                                                                                                                                                                                                                                                                                                                                                                                                                                                                                                                                                                                                                          |         | 13 dan/cm2                                                                                                           |  |
| Hydraulic Pressure                                                                                                                                                                                                                                                                                                                                                                                                                                                                                                                                                                                                                                                                                                                                                                                                                                                                                                                                                                                                                                                                                                                                                                                                                                                                                                                                                                                                                       |         | 250 bar                                                                                                              |  |
| Hydraulic tank capacity                                                                                                                                                                                                                                                                                                                                                                                                                                                                                                                                                                                                                                                                                                                                                                                                                                                                                                                                                                                                                                                                                                                                                                                                                                                                                                                                                                                                                  |         | 24 l                                                                                                                 |  |
| Standards compliance                                                                                                                                                                                                                                                                                                                                                                                                                                                                                                                                                                                                                                                                                                                                                                                                                                                                                                                                                                                                                                                                                                                                                                                                                                                                                                                                                                                                                     |         |                                                                                                                      |  |
| This machine is in compliance with:                                                                                                                                                                                                                                                                                                                                                                                                                                                                                                                                                                                                                                                                                                                                                                                                                                                                                                                                                                                                                                                                                                                                                                                                                                                                                                                                                                                                      |         | European directives: 2006/42/EC- Machinery<br>(revised EN280:2013) - 2004/108/EC (EMC) -<br>2006/95/EC (Low voltage) |  |

## Load Chart for MEWP Metric

160 ATJ e - Dimensional drawing