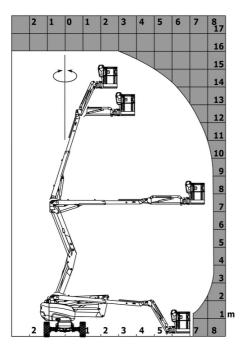

Technical sheet :

|                                                                                                                                                                                                                                                                                                                                                                                                                                                                                                                                                                                                                                                                                                                                                                                                                                                                                                                                                                                                                                                                                                                                                                                                                                                                                                                                                                                                                                                                                                                                                                                                                                                                                                                                                                                                                                                                                                                                                                                                                                                                                                                                | ICCAISE | iealed off May 0, 2024 at 4.52.11 AW 010                               |
|--------------------------------------------------------------------------------------------------------------------------------------------------------------------------------------------------------------------------------------------------------------------------------------------------------------------------------------------------------------------------------------------------------------------------------------------------------------------------------------------------------------------------------------------------------------------------------------------------------------------------------------------------------------------------------------------------------------------------------------------------------------------------------------------------------------------------------------------------------------------------------------------------------------------------------------------------------------------------------------------------------------------------------------------------------------------------------------------------------------------------------------------------------------------------------------------------------------------------------------------------------------------------------------------------------------------------------------------------------------------------------------------------------------------------------------------------------------------------------------------------------------------------------------------------------------------------------------------------------------------------------------------------------------------------------------------------------------------------------------------------------------------------------------------------------------------------------------------------------------------------------------------------------------------------------------------------------------------------------------------------------------------------------------------------------------------------------------------------------------------------------|---------|------------------------------------------------------------------------|
| Capacities                                                                                                                                                                                                                                                                                                                                                                                                                                                                                                                                                                                                                                                                                                                                                                                                                                                                                                                                                                                                                                                                                                                                                                                                                                                                                                                                                                                                                                                                                                                                                                                                                                                                                                                                                                                                                                                                                                                                                                                                                                                                                                                     |         | Metric                                                                 |
| Working height                                                                                                                                                                                                                                                                                                                                                                                                                                                                                                                                                                                                                                                                                                                                                                                                                                                                                                                                                                                                                                                                                                                                                                                                                                                                                                                                                                                                                                                                                                                                                                                                                                                                                                                                                                                                                                                                                                                                                                                                                                                                                                                 | h21     | 16.03 m                                                                |
| Floor height (access)                                                                                                                                                                                                                                                                                                                                                                                                                                                                                                                                                                                                                                                                                                                                                                                                                                                                                                                                                                                                                                                                                                                                                                                                                                                                                                                                                                                                                                                                                                                                                                                                                                                                                                                                                                                                                                                                                                                                                                                                                                                                                                          | h20     | 0.46 m                                                                 |
| Platform height                                                                                                                                                                                                                                                                                                                                                                                                                                                                                                                                                                                                                                                                                                                                                                                                                                                                                                                                                                                                                                                                                                                                                                                                                                                                                                                                                                                                                                                                                                                                                                                                                                                                                                                                                                                                                                                                                                                                                                                                                                                                                                                | h7      | 14.05 m                                                                |
| Max. outreach                                                                                                                                                                                                                                                                                                                                                                                                                                                                                                                                                                                                                                                                                                                                                                                                                                                                                                                                                                                                                                                                                                                                                                                                                                                                                                                                                                                                                                                                                                                                                                                                                                                                                                                                                                                                                                                                                                                                                                                                                                                                                                                  |         | 8.11 m                                                                 |
| Overhang                                                                                                                                                                                                                                                                                                                                                                                                                                                                                                                                                                                                                                                                                                                                                                                                                                                                                                                                                                                                                                                                                                                                                                                                                                                                                                                                                                                                                                                                                                                                                                                                                                                                                                                                                                                                                                                                                                                                                                                                                                                                                                                       |         | 7.43 m                                                                 |
| Pendular arm rotation (left / right)                                                                                                                                                                                                                                                                                                                                                                                                                                                                                                                                                                                                                                                                                                                                                                                                                                                                                                                                                                                                                                                                                                                                                                                                                                                                                                                                                                                                                                                                                                                                                                                                                                                                                                                                                                                                                                                                                                                                                                                                                                                                                           |         | 90 ° / 90 °                                                            |
| Pendular arm rotation (top / bottom)                                                                                                                                                                                                                                                                                                                                                                                                                                                                                                                                                                                                                                                                                                                                                                                                                                                                                                                                                                                                                                                                                                                                                                                                                                                                                                                                                                                                                                                                                                                                                                                                                                                                                                                                                                                                                                                                                                                                                                                                                                                                                           |         | +65 ° / -59.50 °                                                       |
| Platform capacity                                                                                                                                                                                                                                                                                                                                                                                                                                                                                                                                                                                                                                                                                                                                                                                                                                                                                                                                                                                                                                                                                                                                                                                                                                                                                                                                                                                                                                                                                                                                                                                                                                                                                                                                                                                                                                                                                                                                                                                                                                                                                                              | Q       | 250 kg                                                                 |
| Turret rotation                                                                                                                                                                                                                                                                                                                                                                                                                                                                                                                                                                                                                                                                                                                                                                                                                                                                                                                                                                                                                                                                                                                                                                                                                                                                                                                                                                                                                                                                                                                                                                                                                                                                                                                                                                                                                                                                                                                                                                                                                                                                                                                |         | 350 °                                                                  |
| Platform rotation (right / left)                                                                                                                                                                                                                                                                                                                                                                                                                                                                                                                                                                                                                                                                                                                                                                                                                                                                                                                                                                                                                                                                                                                                                                                                                                                                                                                                                                                                                                                                                                                                                                                                                                                                                                                                                                                                                                                                                                                                                                                                                                                                                               |         | 90 ° / 90 °                                                            |
| Number of people (indoor)                                                                                                                                                                                                                                                                                                                                                                                                                                                                                                                                                                                                                                                                                                                                                                                                                                                                                                                                                                                                                                                                                                                                                                                                                                                                                                                                                                                                                                                                                                                                                                                                                                                                                                                                                                                                                                                                                                                                                                                                                                                                                                      |         | 2/2                                                                    |
| Weight and dimensions                                                                                                                                                                                                                                                                                                                                                                                                                                                                                                                                                                                                                                                                                                                                                                                                                                                                                                                                                                                                                                                                                                                                                                                                                                                                                                                                                                                                                                                                                                                                                                                                                                                                                                                                                                                                                                                                                                                                                                                                                                                                                                          |         |                                                                        |
| Platform weight*                                                                                                                                                                                                                                                                                                                                                                                                                                                                                                                                                                                                                                                                                                                                                                                                                                                                                                                                                                                                                                                                                                                                                                                                                                                                                                                                                                                                                                                                                                                                                                                                                                                                                                                                                                                                                                                                                                                                                                                                                                                                                                               |         | 6784 kg                                                                |
| Platform dimensions (length x width)                                                                                                                                                                                                                                                                                                                                                                                                                                                                                                                                                                                                                                                                                                                                                                                                                                                                                                                                                                                                                                                                                                                                                                                                                                                                                                                                                                                                                                                                                                                                                                                                                                                                                                                                                                                                                                                                                                                                                                                                                                                                                           | lp / ep | 1.80 m x 0.76 m                                                        |
| Overall length                                                                                                                                                                                                                                                                                                                                                                                                                                                                                                                                                                                                                                                                                                                                                                                                                                                                                                                                                                                                                                                                                                                                                                                                                                                                                                                                                                                                                                                                                                                                                                                                                                                                                                                                                                                                                                                                                                                                                                                                                                                                                                                 | 11      | 6.50 m                                                                 |
| Overall width                                                                                                                                                                                                                                                                                                                                                                                                                                                                                                                                                                                                                                                                                                                                                                                                                                                                                                                                                                                                                                                                                                                                                                                                                                                                                                                                                                                                                                                                                                                                                                                                                                                                                                                                                                                                                                                                                                                                                                                                                                                                                                                  | b1      | 2.32 m                                                                 |
| Overall height                                                                                                                                                                                                                                                                                                                                                                                                                                                                                                                                                                                                                                                                                                                                                                                                                                                                                                                                                                                                                                                                                                                                                                                                                                                                                                                                                                                                                                                                                                                                                                                                                                                                                                                                                                                                                                                                                                                                                                                                                                                                                                                 | h17     | 2.39 m                                                                 |
| Overall length (stowed)                                                                                                                                                                                                                                                                                                                                                                                                                                                                                                                                                                                                                                                                                                                                                                                                                                                                                                                                                                                                                                                                                                                                                                                                                                                                                                                                                                                                                                                                                                                                                                                                                                                                                                                                                                                                                                                                                                                                                                                                                                                                                                        | 19      | 4.48 m                                                                 |
| Overall height (stowed)                                                                                                                                                                                                                                                                                                                                                                                                                                                                                                                                                                                                                                                                                                                                                                                                                                                                                                                                                                                                                                                                                                                                                                                                                                                                                                                                                                                                                                                                                                                                                                                                                                                                                                                                                                                                                                                                                                                                                                                                                                                                                                        | h18     | 2.77 m                                                                 |
| Counterweight offset (turret at 90°)                                                                                                                                                                                                                                                                                                                                                                                                                                                                                                                                                                                                                                                                                                                                                                                                                                                                                                                                                                                                                                                                                                                                                                                                                                                                                                                                                                                                                                                                                                                                                                                                                                                                                                                                                                                                                                                                                                                                                                                                                                                                                           | a7      | 0.85 m                                                                 |
| Counterweight Oversize / Reach                                                                                                                                                                                                                                                                                                                                                                                                                                                                                                                                                                                                                                                                                                                                                                                                                                                                                                                                                                                                                                                                                                                                                                                                                                                                                                                                                                                                                                                                                                                                                                                                                                                                                                                                                                                                                                                                                                                                                                                                                                                                                                 | u/      | 0.26 m                                                                 |
| External turning radius                                                                                                                                                                                                                                                                                                                                                                                                                                                                                                                                                                                                                                                                                                                                                                                                                                                                                                                                                                                                                                                                                                                                                                                                                                                                                                                                                                                                                                                                                                                                                                                                                                                                                                                                                                                                                                                                                                                                                                                                                                                                                                        | Wa3     | 3.75 m                                                                 |
| Ground clearance at centre of wheelbase                                                                                                                                                                                                                                                                                                                                                                                                                                                                                                                                                                                                                                                                                                                                                                                                                                                                                                                                                                                                                                                                                                                                                                                                                                                                                                                                                                                                                                                                                                                                                                                                                                                                                                                                                                                                                                                                                                                                                                                                                                                                                        | m2      | 0.35 m                                                                 |
| Wheelbase                                                                                                                                                                                                                                                                                                                                                                                                                                                                                                                                                                                                                                                                                                                                                                                                                                                                                                                                                                                                                                                                                                                                                                                                                                                                                                                                                                                                                                                                                                                                                                                                                                                                                                                                                                                                                                                                                                                                                                                                                                                                                                                      | y       | 2.30 m                                                                 |
| Performances                                                                                                                                                                                                                                                                                                                                                                                                                                                                                                                                                                                                                                                                                                                                                                                                                                                                                                                                                                                                                                                                                                                                                                                                                                                                                                                                                                                                                                                                                                                                                                                                                                                                                                                                                                                                                                                                                                                                                                                                                                                                                                                   | y y     | 2.30 11                                                                |
| Drive speed - stowed                                                                                                                                                                                                                                                                                                                                                                                                                                                                                                                                                                                                                                                                                                                                                                                                                                                                                                                                                                                                                                                                                                                                                                                                                                                                                                                                                                                                                                                                                                                                                                                                                                                                                                                                                                                                                                                                                                                                                                                                                                                                                                           |         | 5.20 km/h                                                              |
| Drive speed - raised                                                                                                                                                                                                                                                                                                                                                                                                                                                                                                                                                                                                                                                                                                                                                                                                                                                                                                                                                                                                                                                                                                                                                                                                                                                                                                                                                                                                                                                                                                                                                                                                                                                                                                                                                                                                                                                                                                                                                                                                                                                                                                           |         | 0.70 km/h                                                              |
| Gradeability                                                                                                                                                                                                                                                                                                                                                                                                                                                                                                                                                                                                                                                                                                                                                                                                                                                                                                                                                                                                                                                                                                                                                                                                                                                                                                                                                                                                                                                                                                                                                                                                                                                                                                                                                                                                                                                                                                                                                                                                                                                                                                                   |         | 45 %                                                                   |
| •                                                                                                                                                                                                                                                                                                                                                                                                                                                                                                                                                                                                                                                                                                                                                                                                                                                                                                                                                                                                                                                                                                                                                                                                                                                                                                                                                                                                                                                                                                                                                                                                                                                                                                                                                                                                                                                                                                                                                                                                                                                                                                                              |         | 40 %<br>5 °                                                            |
| Permissible leveling                                                                                                                                                                                                                                                                                                                                                                                                                                                                                                                                                                                                                                                                                                                                                                                                                                                                                                                                                                                                                                                                                                                                                                                                                                                                                                                                                                                                                                                                                                                                                                                                                                                                                                                                                                                                                                                                                                                                                                                                                                                                                                           |         | 5                                                                      |
| Wheels The state of the state o |         | From Alled                                                             |
| Tires type                                                                                                                                                                                                                                                                                                                                                                                                                                                                                                                                                                                                                                                                                                                                                                                                                                                                                                                                                                                                                                                                                                                                                                                                                                                                                                                                                                                                                                                                                                                                                                                                                                                                                                                                                                                                                                                                                                                                                                                                                                                                                                                     |         | Foam-filled                                                            |
| Standard tires                                                                                                                                                                                                                                                                                                                                                                                                                                                                                                                                                                                                                                                                                                                                                                                                                                                                                                                                                                                                                                                                                                                                                                                                                                                                                                                                                                                                                                                                                                                                                                                                                                                                                                                                                                                                                                                                                                                                                                                                                                                                                                                 |         | 834 x 298 mm                                                           |
| Drive wheels (front / rear)                                                                                                                                                                                                                                                                                                                                                                                                                                                                                                                                                                                                                                                                                                                                                                                                                                                                                                                                                                                                                                                                                                                                                                                                                                                                                                                                                                                                                                                                                                                                                                                                                                                                                                                                                                                                                                                                                                                                                                                                                                                                                                    |         | 2/2                                                                    |
| Steering wheels (front / rear)                                                                                                                                                                                                                                                                                                                                                                                                                                                                                                                                                                                                                                                                                                                                                                                                                                                                                                                                                                                                                                                                                                                                                                                                                                                                                                                                                                                                                                                                                                                                                                                                                                                                                                                                                                                                                                                                                                                                                                                                                                                                                                 |         | 2/2                                                                    |
| Braking wheels (front / rear)                                                                                                                                                                                                                                                                                                                                                                                                                                                                                                                                                                                                                                                                                                                                                                                                                                                                                                                                                                                                                                                                                                                                                                                                                                                                                                                                                                                                                                                                                                                                                                                                                                                                                                                                                                                                                                                                                                                                                                                                                                                                                                  |         | 0 / 2                                                                  |
| Engine/Battery                                                                                                                                                                                                                                                                                                                                                                                                                                                                                                                                                                                                                                                                                                                                                                                                                                                                                                                                                                                                                                                                                                                                                                                                                                                                                                                                                                                                                                                                                                                                                                                                                                                                                                                                                                                                                                                                                                                                                                                                                                                                                                                 |         |                                                                        |
| Battery voltage                                                                                                                                                                                                                                                                                                                                                                                                                                                                                                                                                                                                                                                                                                                                                                                                                                                                                                                                                                                                                                                                                                                                                                                                                                                                                                                                                                                                                                                                                                                                                                                                                                                                                                                                                                                                                                                                                                                                                                                                                                                                                                                |         | 48 V                                                                   |
| Battery nominal voltage / capacity                                                                                                                                                                                                                                                                                                                                                                                                                                                                                                                                                                                                                                                                                                                                                                                                                                                                                                                                                                                                                                                                                                                                                                                                                                                                                                                                                                                                                                                                                                                                                                                                                                                                                                                                                                                                                                                                                                                                                                                                                                                                                             |         | 48 V / 480 Ah                                                          |
| Battery energy                                                                                                                                                                                                                                                                                                                                                                                                                                                                                                                                                                                                                                                                                                                                                                                                                                                                                                                                                                                                                                                                                                                                                                                                                                                                                                                                                                                                                                                                                                                                                                                                                                                                                                                                                                                                                                                                                                                                                                                                                                                                                                                 |         | 23 kWh                                                                 |
| Integrated charger / charger                                                                                                                                                                                                                                                                                                                                                                                                                                                                                                                                                                                                                                                                                                                                                                                                                                                                                                                                                                                                                                                                                                                                                                                                                                                                                                                                                                                                                                                                                                                                                                                                                                                                                                                                                                                                                                                                                                                                                                                                                                                                                                   |         | 48 V / 60 A                                                            |
| Miscellaneous                                                                                                                                                                                                                                                                                                                                                                                                                                                                                                                                                                                                                                                                                                                                                                                                                                                                                                                                                                                                                                                                                                                                                                                                                                                                                                                                                                                                                                                                                                                                                                                                                                                                                                                                                                                                                                                                                                                                                                                                                                                                                                                  |         |                                                                        |
| Ground Pressure                                                                                                                                                                                                                                                                                                                                                                                                                                                                                                                                                                                                                                                                                                                                                                                                                                                                                                                                                                                                                                                                                                                                                                                                                                                                                                                                                                                                                                                                                                                                                                                                                                                                                                                                                                                                                                                                                                                                                                                                                                                                                                                |         | 13 dan/cm2                                                             |
| Hydraulic Pressure                                                                                                                                                                                                                                                                                                                                                                                                                                                                                                                                                                                                                                                                                                                                                                                                                                                                                                                                                                                                                                                                                                                                                                                                                                                                                                                                                                                                                                                                                                                                                                                                                                                                                                                                                                                                                                                                                                                                                                                                                                                                                                             |         | 250 bar                                                                |
| Hydraulic tank capacity                                                                                                                                                                                                                                                                                                                                                                                                                                                                                                                                                                                                                                                                                                                                                                                                                                                                                                                                                                                                                                                                                                                                                                                                                                                                                                                                                                                                                                                                                                                                                                                                                                                                                                                                                                                                                                                                                                                                                                                                                                                                                                        |         | 24 l                                                                   |
| Standards compliance                                                                                                                                                                                                                                                                                                                                                                                                                                                                                                                                                                                                                                                                                                                                                                                                                                                                                                                                                                                                                                                                                                                                                                                                                                                                                                                                                                                                                                                                                                                                                                                                                                                                                                                                                                                                                                                                                                                                                                                                                                                                                                           |         | European directives: 2006/42/EC- Machinery                             |
| This machine is in compliance with:                                                                                                                                                                                                                                                                                                                                                                                                                                                                                                                                                                                                                                                                                                                                                                                                                                                                                                                                                                                                                                                                                                                                                                                                                                                                                                                                                                                                                                                                                                                                                                                                                                                                                                                                                                                                                                                                                                                                                                                                                                                                                            |         | (revised EN280:2013) - 2004/108/EC (EMC) -<br>2006/95/EC (Low voltage) |