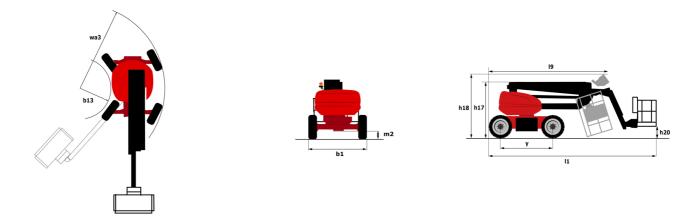

Technical sheet :

|                                                                                                                                                                                                                                                                                                                                                                                                                                                                                                                                                                                                                                                                                                                                                                                                                                                                                                                                                                                                                                                                                                                                                                                                                                                                                                                                                                                                                                                                                                                                                                                                                                                                                                                                                                                                                                                                                                                                                                                                                                                                                                                                | ICCAISE | iealed off May 0, 2024 at 4.52.11 AW 010                               |
|--------------------------------------------------------------------------------------------------------------------------------------------------------------------------------------------------------------------------------------------------------------------------------------------------------------------------------------------------------------------------------------------------------------------------------------------------------------------------------------------------------------------------------------------------------------------------------------------------------------------------------------------------------------------------------------------------------------------------------------------------------------------------------------------------------------------------------------------------------------------------------------------------------------------------------------------------------------------------------------------------------------------------------------------------------------------------------------------------------------------------------------------------------------------------------------------------------------------------------------------------------------------------------------------------------------------------------------------------------------------------------------------------------------------------------------------------------------------------------------------------------------------------------------------------------------------------------------------------------------------------------------------------------------------------------------------------------------------------------------------------------------------------------------------------------------------------------------------------------------------------------------------------------------------------------------------------------------------------------------------------------------------------------------------------------------------------------------------------------------------------------|---------|------------------------------------------------------------------------|
| Capacities                                                                                                                                                                                                                                                                                                                                                                                                                                                                                                                                                                                                                                                                                                                                                                                                                                                                                                                                                                                                                                                                                                                                                                                                                                                                                                                                                                                                                                                                                                                                                                                                                                                                                                                                                                                                                                                                                                                                                                                                                                                                                                                     |         | Metric                                                                 |
| Working height                                                                                                                                                                                                                                                                                                                                                                                                                                                                                                                                                                                                                                                                                                                                                                                                                                                                                                                                                                                                                                                                                                                                                                                                                                                                                                                                                                                                                                                                                                                                                                                                                                                                                                                                                                                                                                                                                                                                                                                                                                                                                                                 | h21     | 16.03 m                                                                |
| Floor height (access)                                                                                                                                                                                                                                                                                                                                                                                                                                                                                                                                                                                                                                                                                                                                                                                                                                                                                                                                                                                                                                                                                                                                                                                                                                                                                                                                                                                                                                                                                                                                                                                                                                                                                                                                                                                                                                                                                                                                                                                                                                                                                                          | h20     | 0.46 m                                                                 |
| Platform height                                                                                                                                                                                                                                                                                                                                                                                                                                                                                                                                                                                                                                                                                                                                                                                                                                                                                                                                                                                                                                                                                                                                                                                                                                                                                                                                                                                                                                                                                                                                                                                                                                                                                                                                                                                                                                                                                                                                                                                                                                                                                                                | h7      | 14.05 m                                                                |
| Max. outreach                                                                                                                                                                                                                                                                                                                                                                                                                                                                                                                                                                                                                                                                                                                                                                                                                                                                                                                                                                                                                                                                                                                                                                                                                                                                                                                                                                                                                                                                                                                                                                                                                                                                                                                                                                                                                                                                                                                                                                                                                                                                                                                  |         | 8.11 m                                                                 |
| Overhang                                                                                                                                                                                                                                                                                                                                                                                                                                                                                                                                                                                                                                                                                                                                                                                                                                                                                                                                                                                                                                                                                                                                                                                                                                                                                                                                                                                                                                                                                                                                                                                                                                                                                                                                                                                                                                                                                                                                                                                                                                                                                                                       |         | 7.43 m                                                                 |
| Pendular arm rotation (left / right)                                                                                                                                                                                                                                                                                                                                                                                                                                                                                                                                                                                                                                                                                                                                                                                                                                                                                                                                                                                                                                                                                                                                                                                                                                                                                                                                                                                                                                                                                                                                                                                                                                                                                                                                                                                                                                                                                                                                                                                                                                                                                           |         | 90 ° / 90 °                                                            |
| Pendular arm rotation (top / bottom)                                                                                                                                                                                                                                                                                                                                                                                                                                                                                                                                                                                                                                                                                                                                                                                                                                                                                                                                                                                                                                                                                                                                                                                                                                                                                                                                                                                                                                                                                                                                                                                                                                                                                                                                                                                                                                                                                                                                                                                                                                                                                           |         | +65 ° / -59.50 °                                                       |
| Platform capacity                                                                                                                                                                                                                                                                                                                                                                                                                                                                                                                                                                                                                                                                                                                                                                                                                                                                                                                                                                                                                                                                                                                                                                                                                                                                                                                                                                                                                                                                                                                                                                                                                                                                                                                                                                                                                                                                                                                                                                                                                                                                                                              | Q       | 250 kg                                                                 |
| Turret rotation                                                                                                                                                                                                                                                                                                                                                                                                                                                                                                                                                                                                                                                                                                                                                                                                                                                                                                                                                                                                                                                                                                                                                                                                                                                                                                                                                                                                                                                                                                                                                                                                                                                                                                                                                                                                                                                                                                                                                                                                                                                                                                                |         | 350 °                                                                  |
| Platform rotation (right / left)                                                                                                                                                                                                                                                                                                                                                                                                                                                                                                                                                                                                                                                                                                                                                                                                                                                                                                                                                                                                                                                                                                                                                                                                                                                                                                                                                                                                                                                                                                                                                                                                                                                                                                                                                                                                                                                                                                                                                                                                                                                                                               |         | 90 ° / 90 °                                                            |
| Number of people (indoor)                                                                                                                                                                                                                                                                                                                                                                                                                                                                                                                                                                                                                                                                                                                                                                                                                                                                                                                                                                                                                                                                                                                                                                                                                                                                                                                                                                                                                                                                                                                                                                                                                                                                                                                                                                                                                                                                                                                                                                                                                                                                                                      |         | 2/2                                                                    |
| Weight and dimensions                                                                                                                                                                                                                                                                                                                                                                                                                                                                                                                                                                                                                                                                                                                                                                                                                                                                                                                                                                                                                                                                                                                                                                                                                                                                                                                                                                                                                                                                                                                                                                                                                                                                                                                                                                                                                                                                                                                                                                                                                                                                                                          |         |                                                                        |
| Platform weight*                                                                                                                                                                                                                                                                                                                                                                                                                                                                                                                                                                                                                                                                                                                                                                                                                                                                                                                                                                                                                                                                                                                                                                                                                                                                                                                                                                                                                                                                                                                                                                                                                                                                                                                                                                                                                                                                                                                                                                                                                                                                                                               |         | 6784 kg                                                                |
| Platform dimensions (length x width)                                                                                                                                                                                                                                                                                                                                                                                                                                                                                                                                                                                                                                                                                                                                                                                                                                                                                                                                                                                                                                                                                                                                                                                                                                                                                                                                                                                                                                                                                                                                                                                                                                                                                                                                                                                                                                                                                                                                                                                                                                                                                           | lp / ep | 1.80 m x 0.76 m                                                        |
| Overall length                                                                                                                                                                                                                                                                                                                                                                                                                                                                                                                                                                                                                                                                                                                                                                                                                                                                                                                                                                                                                                                                                                                                                                                                                                                                                                                                                                                                                                                                                                                                                                                                                                                                                                                                                                                                                                                                                                                                                                                                                                                                                                                 | 11      | 6.50 m                                                                 |
| Overall width                                                                                                                                                                                                                                                                                                                                                                                                                                                                                                                                                                                                                                                                                                                                                                                                                                                                                                                                                                                                                                                                                                                                                                                                                                                                                                                                                                                                                                                                                                                                                                                                                                                                                                                                                                                                                                                                                                                                                                                                                                                                                                                  | b1      | 2.32 m                                                                 |
| Overall height                                                                                                                                                                                                                                                                                                                                                                                                                                                                                                                                                                                                                                                                                                                                                                                                                                                                                                                                                                                                                                                                                                                                                                                                                                                                                                                                                                                                                                                                                                                                                                                                                                                                                                                                                                                                                                                                                                                                                                                                                                                                                                                 | h17     | 2.39 m                                                                 |
| Overall length (stowed)                                                                                                                                                                                                                                                                                                                                                                                                                                                                                                                                                                                                                                                                                                                                                                                                                                                                                                                                                                                                                                                                                                                                                                                                                                                                                                                                                                                                                                                                                                                                                                                                                                                                                                                                                                                                                                                                                                                                                                                                                                                                                                        | 19      | 4.48 m                                                                 |
| Overall height (stowed)                                                                                                                                                                                                                                                                                                                                                                                                                                                                                                                                                                                                                                                                                                                                                                                                                                                                                                                                                                                                                                                                                                                                                                                                                                                                                                                                                                                                                                                                                                                                                                                                                                                                                                                                                                                                                                                                                                                                                                                                                                                                                                        | h18     | 2.77 m                                                                 |
| Counterweight offset (turret at 90°)                                                                                                                                                                                                                                                                                                                                                                                                                                                                                                                                                                                                                                                                                                                                                                                                                                                                                                                                                                                                                                                                                                                                                                                                                                                                                                                                                                                                                                                                                                                                                                                                                                                                                                                                                                                                                                                                                                                                                                                                                                                                                           | a7      | 0.85 m                                                                 |
| Counterweight Oversize / Reach                                                                                                                                                                                                                                                                                                                                                                                                                                                                                                                                                                                                                                                                                                                                                                                                                                                                                                                                                                                                                                                                                                                                                                                                                                                                                                                                                                                                                                                                                                                                                                                                                                                                                                                                                                                                                                                                                                                                                                                                                                                                                                 | u/      | 0.26 m                                                                 |
| External turning radius                                                                                                                                                                                                                                                                                                                                                                                                                                                                                                                                                                                                                                                                                                                                                                                                                                                                                                                                                                                                                                                                                                                                                                                                                                                                                                                                                                                                                                                                                                                                                                                                                                                                                                                                                                                                                                                                                                                                                                                                                                                                                                        | Wa3     | 3.75 m                                                                 |
| Ground clearance at centre of wheelbase                                                                                                                                                                                                                                                                                                                                                                                                                                                                                                                                                                                                                                                                                                                                                                                                                                                                                                                                                                                                                                                                                                                                                                                                                                                                                                                                                                                                                                                                                                                                                                                                                                                                                                                                                                                                                                                                                                                                                                                                                                                                                        | m2      | 0.35 m                                                                 |
| Wheelbase                                                                                                                                                                                                                                                                                                                                                                                                                                                                                                                                                                                                                                                                                                                                                                                                                                                                                                                                                                                                                                                                                                                                                                                                                                                                                                                                                                                                                                                                                                                                                                                                                                                                                                                                                                                                                                                                                                                                                                                                                                                                                                                      | y       | 2.30 m                                                                 |
| Performances                                                                                                                                                                                                                                                                                                                                                                                                                                                                                                                                                                                                                                                                                                                                                                                                                                                                                                                                                                                                                                                                                                                                                                                                                                                                                                                                                                                                                                                                                                                                                                                                                                                                                                                                                                                                                                                                                                                                                                                                                                                                                                                   | y y     | 2.30 11                                                                |
| Drive speed - stowed                                                                                                                                                                                                                                                                                                                                                                                                                                                                                                                                                                                                                                                                                                                                                                                                                                                                                                                                                                                                                                                                                                                                                                                                                                                                                                                                                                                                                                                                                                                                                                                                                                                                                                                                                                                                                                                                                                                                                                                                                                                                                                           |         | 5.20 km/h                                                              |
| Drive speed - raised                                                                                                                                                                                                                                                                                                                                                                                                                                                                                                                                                                                                                                                                                                                                                                                                                                                                                                                                                                                                                                                                                                                                                                                                                                                                                                                                                                                                                                                                                                                                                                                                                                                                                                                                                                                                                                                                                                                                                                                                                                                                                                           |         | 0.70 km/h                                                              |
| Gradeability                                                                                                                                                                                                                                                                                                                                                                                                                                                                                                                                                                                                                                                                                                                                                                                                                                                                                                                                                                                                                                                                                                                                                                                                                                                                                                                                                                                                                                                                                                                                                                                                                                                                                                                                                                                                                                                                                                                                                                                                                                                                                                                   |         | 45 %                                                                   |
| •                                                                                                                                                                                                                                                                                                                                                                                                                                                                                                                                                                                                                                                                                                                                                                                                                                                                                                                                                                                                                                                                                                                                                                                                                                                                                                                                                                                                                                                                                                                                                                                                                                                                                                                                                                                                                                                                                                                                                                                                                                                                                                                              |         | 40 %<br>5 °                                                            |
| Permissible leveling                                                                                                                                                                                                                                                                                                                                                                                                                                                                                                                                                                                                                                                                                                                                                                                                                                                                                                                                                                                                                                                                                                                                                                                                                                                                                                                                                                                                                                                                                                                                                                                                                                                                                                                                                                                                                                                                                                                                                                                                                                                                                                           |         | 5                                                                      |
| Wheels The state of the state o |         | From Alled                                                             |
| Tires type                                                                                                                                                                                                                                                                                                                                                                                                                                                                                                                                                                                                                                                                                                                                                                                                                                                                                                                                                                                                                                                                                                                                                                                                                                                                                                                                                                                                                                                                                                                                                                                                                                                                                                                                                                                                                                                                                                                                                                                                                                                                                                                     |         | Foam-filled                                                            |
| Standard tires                                                                                                                                                                                                                                                                                                                                                                                                                                                                                                                                                                                                                                                                                                                                                                                                                                                                                                                                                                                                                                                                                                                                                                                                                                                                                                                                                                                                                                                                                                                                                                                                                                                                                                                                                                                                                                                                                                                                                                                                                                                                                                                 |         | 834 x 298 mm                                                           |
| Drive wheels (front / rear)                                                                                                                                                                                                                                                                                                                                                                                                                                                                                                                                                                                                                                                                                                                                                                                                                                                                                                                                                                                                                                                                                                                                                                                                                                                                                                                                                                                                                                                                                                                                                                                                                                                                                                                                                                                                                                                                                                                                                                                                                                                                                                    |         | 2/2                                                                    |
| Steering wheels (front / rear)                                                                                                                                                                                                                                                                                                                                                                                                                                                                                                                                                                                                                                                                                                                                                                                                                                                                                                                                                                                                                                                                                                                                                                                                                                                                                                                                                                                                                                                                                                                                                                                                                                                                                                                                                                                                                                                                                                                                                                                                                                                                                                 |         | 2/2                                                                    |
| Braking wheels (front / rear)                                                                                                                                                                                                                                                                                                                                                                                                                                                                                                                                                                                                                                                                                                                                                                                                                                                                                                                                                                                                                                                                                                                                                                                                                                                                                                                                                                                                                                                                                                                                                                                                                                                                                                                                                                                                                                                                                                                                                                                                                                                                                                  |         | 0 / 2                                                                  |
| Engine/Battery                                                                                                                                                                                                                                                                                                                                                                                                                                                                                                                                                                                                                                                                                                                                                                                                                                                                                                                                                                                                                                                                                                                                                                                                                                                                                                                                                                                                                                                                                                                                                                                                                                                                                                                                                                                                                                                                                                                                                                                                                                                                                                                 |         |                                                                        |
| Battery voltage                                                                                                                                                                                                                                                                                                                                                                                                                                                                                                                                                                                                                                                                                                                                                                                                                                                                                                                                                                                                                                                                                                                                                                                                                                                                                                                                                                                                                                                                                                                                                                                                                                                                                                                                                                                                                                                                                                                                                                                                                                                                                                                |         | 48 V                                                                   |
| Battery nominal voltage / capacity                                                                                                                                                                                                                                                                                                                                                                                                                                                                                                                                                                                                                                                                                                                                                                                                                                                                                                                                                                                                                                                                                                                                                                                                                                                                                                                                                                                                                                                                                                                                                                                                                                                                                                                                                                                                                                                                                                                                                                                                                                                                                             |         | 48 V / 480 Ah                                                          |
| Battery energy                                                                                                                                                                                                                                                                                                                                                                                                                                                                                                                                                                                                                                                                                                                                                                                                                                                                                                                                                                                                                                                                                                                                                                                                                                                                                                                                                                                                                                                                                                                                                                                                                                                                                                                                                                                                                                                                                                                                                                                                                                                                                                                 |         | 23 kWh                                                                 |
| Integrated charger / charger                                                                                                                                                                                                                                                                                                                                                                                                                                                                                                                                                                                                                                                                                                                                                                                                                                                                                                                                                                                                                                                                                                                                                                                                                                                                                                                                                                                                                                                                                                                                                                                                                                                                                                                                                                                                                                                                                                                                                                                                                                                                                                   |         | 48 V / 60 A                                                            |
| Miscellaneous                                                                                                                                                                                                                                                                                                                                                                                                                                                                                                                                                                                                                                                                                                                                                                                                                                                                                                                                                                                                                                                                                                                                                                                                                                                                                                                                                                                                                                                                                                                                                                                                                                                                                                                                                                                                                                                                                                                                                                                                                                                                                                                  |         |                                                                        |
| Ground Pressure                                                                                                                                                                                                                                                                                                                                                                                                                                                                                                                                                                                                                                                                                                                                                                                                                                                                                                                                                                                                                                                                                                                                                                                                                                                                                                                                                                                                                                                                                                                                                                                                                                                                                                                                                                                                                                                                                                                                                                                                                                                                                                                |         | 13 dan/cm2                                                             |
| Hydraulic Pressure                                                                                                                                                                                                                                                                                                                                                                                                                                                                                                                                                                                                                                                                                                                                                                                                                                                                                                                                                                                                                                                                                                                                                                                                                                                                                                                                                                                                                                                                                                                                                                                                                                                                                                                                                                                                                                                                                                                                                                                                                                                                                                             |         | 250 bar                                                                |
| Hydraulic tank capacity                                                                                                                                                                                                                                                                                                                                                                                                                                                                                                                                                                                                                                                                                                                                                                                                                                                                                                                                                                                                                                                                                                                                                                                                                                                                                                                                                                                                                                                                                                                                                                                                                                                                                                                                                                                                                                                                                                                                                                                                                                                                                                        |         | 24 l                                                                   |
| Standards compliance                                                                                                                                                                                                                                                                                                                                                                                                                                                                                                                                                                                                                                                                                                                                                                                                                                                                                                                                                                                                                                                                                                                                                                                                                                                                                                                                                                                                                                                                                                                                                                                                                                                                                                                                                                                                                                                                                                                                                                                                                                                                                                           |         | European directives: 2006/42/EC- Machinery                             |
| This machine is in compliance with:                                                                                                                                                                                                                                                                                                                                                                                                                                                                                                                                                                                                                                                                                                                                                                                                                                                                                                                                                                                                                                                                                                                                                                                                                                                                                                                                                                                                                                                                                                                                                                                                                                                                                                                                                                                                                                                                                                                                                                                                                                                                                            |         | (revised EN280:2013) - 2004/108/EC (EMC) -<br>2006/95/EC (Low voltage) |