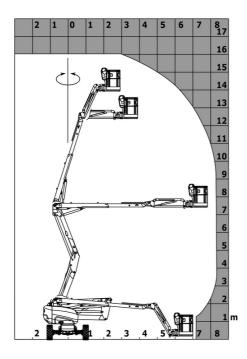

| European directives: 2006/42/EC- Machinery<br>(revised EN280:2013) - 2004/108/EC (EMC) -<br>2006/95/EC (Low voltage) |  |

<sup>\*</sup>Varies according to options and standards of the country to which the machine is delivered \*\* According to "REDUCE cycle"  $\,$ 

## 160 ATJ e - Load chart

### Load Chart for MEWP Metric



160 ATJ e - Dimensional drawing







# **Equipment**

#### Standard

220V predisposition in the platform

4 simultaneous movements

4 wheel drive

4 wheel steer with crab mode

Audible alarm and illuminated indicator lamp (leveling, overload, lowering)

Backup electrical pump

Basket 1,800 mm

CAN bus technology

Dead man pedal

Differential locking on rear axle

Easy Link with 2 year Service

Easy Manager

Emergency stop button in platform and on frame

Front axle with limited slip

Fully galvanized basket with demountable floor

Horn in the platform

Hour meter

LED rotating beacon

Large color screen on turret

Laurelian under eleine

Leveling unlocking

Load sensing pump

Oscillating front axle

Screen information in the basket

Secondary Protection System (SPS)

Simplified lifting