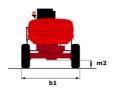

| European directives: 2006/42/EC- Machinery<br>(revised EN280:2013) - 2004/108/EC (EMC) -<br>2006/95/EC (Low voltage) |  |

<sup>\*</sup>Varies according to options and standards of the country to which the machine is delivered \*\* According to "REDUCE cycle"  $\,$ 

## 160 ATJ e - Load chart

### Load Chart for MEWP Metric



160 ATJ e - Dimensional drawing







# **Equipment**

#### Standard

220V predisposition in the platform

4 simultaneous movements

4 wheel drive

4 wheel steer with crab mode

Audible alarm and illuminated indicator lamp (leveling, overload, lowering)

Backup electrical pump

Basket 1,800 mm

CAN bus technology

Dead man pedal

Differential locking on rear axle

Easy Link with 2 year Service

Easy Manager

Emergency stop button in platform and on frame

Front axle with limited slip

Fully galvanized basket with demountable floor

Horn in the platform

Hour meter

LED rotating beacon

Large color screen on turret

Laurelian under eleine

Leveling unlocking

Load sensing pump

Oscillating front axle

Screen information in the basket

Secondary Protection System (SPS)

Simplified lifting system without spreader bar

Slingin