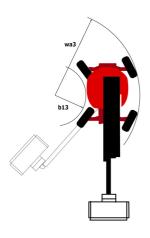

| European directives: 2006/42/EC- Machinery<br>(revised EN280:2013) - 2004/108/EC (EMC) -<br>2006/95/EC (Low voltage) |  |

<sup>\*</sup>Varies according to options and standards of the country to which the machine is delivered \*\* According to "REDUCE cycle"  $\,$ 

## 160 ATJ e - Load chart

### Load Chart for MEWP Metric



160 ATJ e - Dimensional drawing







# **Equipment**

#### Standard

220V predisposition in the platform

4 simultaneous movements

4 wheel drive

4 wheel steer with crab mode

Audible alarm and illuminated indicator lamp (leveling, overload, lowering)

Backup electrical pump

Basket 1,800 mm

CAN bus technology

Dead man pedal

Differential locking on rear axle

Easy Link with 2 year Service

Easy Manager

Emergency stop button in platform and on frame

Front axle with limited slip

Fully galvanized basket with demountable floor

Horn in the platform

Hour meter

LED rotating beacon

Large color screen on turret

Laurelian under eleine

Leveling unlocking

Load sensing pump

Oscillating front axle

Screen information in the basket

Secondary Protection System (SPS)

Simplified lifting system without spreader bar

Sling