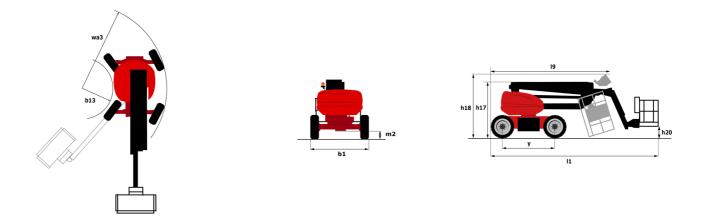

## 180 ATJ 🗲 RC

| Capacities                                          |         | Metric                                                                                                               |
|-----------------------------------------------------|---------|----------------------------------------------------------------------------------------------------------------------|
| Norking height                                      | h21     | 18.19 m                                                                                                              |
| Natform height                                      | h7      | 16.19 m                                                                                                              |
| laximum outreach                                    |         | 10.33 m                                                                                                              |
| verhang                                             |         | 7.43 m                                                                                                               |
| endular arm rotation (left / right)                 |         | 90 ° / 90 °                                                                                                          |
| endular arm rotation (top / bottom)                 |         | +65 ° / -59.50 °                                                                                                     |
| latform capacity                                    | Q       | 250 kg                                                                                                               |
| urret rotation                                      |         | 360 °                                                                                                                |
| atform rotation (right / left)                      |         | 90 ° / 90 °                                                                                                          |
| umber of people (indoor)                            |         | 2/2                                                                                                                  |
| /eight and dimensions                               |         |                                                                                                                      |
| latform weight*                                     |         | 7550 kg                                                                                                              |
| latform dimensions (length x width)                 | lp / ep | 1.80 m x 0.80 m                                                                                                      |
| oor height (access)                                 | h20     | 0.45 m                                                                                                               |
| verall length                                       | 1       | 7.61 m                                                                                                               |
| verall width                                        | b1      | 2.32 m                                                                                                               |
| verall height                                       | h17     | 2.48 m                                                                                                               |
| verall length (stowed)                              | 19      | 5.43 m                                                                                                               |
| verall height (stowed)                              | h18 *** | 2.52 m                                                                                                               |
| ounterweight offset (turret at 90Ű)                 | a7      | 0.40 m                                                                                                               |
| ounterweight Oversize / Reach                       | ۵ı      | 0.40 m                                                                                                               |
| ktemal turning radius                               | Wa3     | 3.75 m                                                                                                               |
| round clearance at centre of wheelbase              | m2      | 0.40 m                                                                                                               |
| /heelbase                                           | y       | 2.30 m                                                                                                               |
| Performances                                        | y       | 2.30 11                                                                                                              |
| rive speed - stowed                                 |         | 5 km/h                                                                                                               |
| rive speed - raised                                 |         | 1 km/h                                                                                                               |
| radeability                                         |         | 45 %                                                                                                                 |
| emissible leveling                                  |         | 5 °                                                                                                                  |
| /heels                                              |         | Ŭ                                                                                                                    |
| ires type                                           |         | Foam Filled Non Marking                                                                                              |
| tandard tires                                       |         | 914 x 381 mm / 36X15D610                                                                                             |
| rive wheels (front / rear)                          |         | 2/2                                                                                                                  |
| leering wheels (front / rear)                       |         | 2/2                                                                                                                  |
| raking wheels (front / rear)                        |         | 0 / 2                                                                                                                |
| ngine/Battery                                       |         | 072                                                                                                                  |
| attery voltage                                      |         | 48 V                                                                                                                 |
| attery vortage<br>attery nominal voltage / capacity |         | 46 V<br>48 V / 480 Ah                                                                                                |
| attery energy                                       |         | 23 kW/h                                                                                                              |
| n-board charger (V / A)                             |         | 48 V / 60 A                                                                                                          |
| liscellaneous                                       |         | +0 ¥ / UU A                                                                                                          |
| round Pressure                                      |         | 10 dan/cm2                                                                                                           |
| ydraulic Pressure                                   |         | 240 bar                                                                                                              |
| ydraulic tank capacity                              |         | 240 bar<br>24 l                                                                                                      |
| loise to environment (LwA)                          |         | 241 < 98 dB                                                                                                          |
| tandards compliance                                 |         |                                                                                                                      |
| his machine is in compliance with:                  |         | European directives: 2006/42/EC- Machinery<br>(revised EN280:2013) - 2004/108/EC (EMC) -<br>2006/95/EC (Low voltage) |

## 180 ATJ e RC - Load chart

180 ATJ e RC - Dimensional drawing