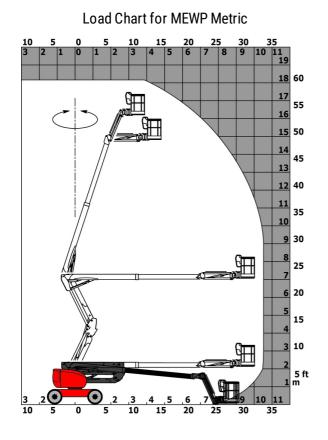

|
| loise to environment (LwA)                          |         | 241 < 98 dB                                                                                                          |
| tandards compliance                                 |         |                                                                                                                      |
| his machine is in compliance with:                  |         | European directives: 2006/42/EC- Machinery<br>(revised EN280:2013) - 2004/108/EC (EMC) -<br>2006/95/EC (Low voltage) |

1BO ATJ E RC Created on July 27, 2025 at 4:48 AM UTC

\*Varies according to options and standards of the country to which the machine is delivered \*\* According to "REDUCE cycle"  $\,$ 

## 180 ATJ e RC - Load chart



180 ATJ e RC - Dimensional drawing



## Equipment

| Standard                                                                     |
|------------------------------------------------------------------------------|
| 220V predisposition in the platform                                          |
| 4 simultaneous movements                                                     |
| 4 wheel drive                                                                |
| 4 wheel steer with crab mode                                                 |
| Audible alarm and illuminated indicator lamp (leveling, overload, lowering)  |
| Backup electrical pump                                                       |
| CAN bus technology                                                           |
| Continuous turr