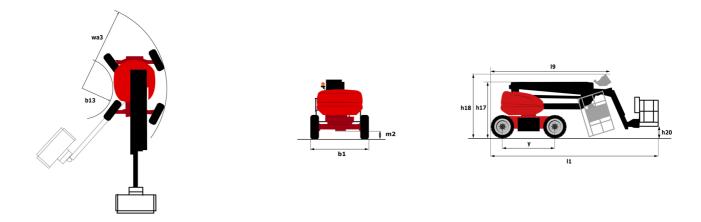

## 180 ATJ e RC - Load chart

180 ATJ e RC - Dimensional drawing

### 1BO ATJ E RC Created on August 12, 2025 at 10:38 PM UTC

| <b>1BOATJERC</b> Greated on August 12, 2025 at 10:38 F |         | aleu Uli August 12, 2025 al 10.36 PM UTC                                               |
|--------------------------------------------------------|---------|----------------------------------------------------------------------------------------|
| Capacities                                             |         | Metric                                                                                 |
| Working height                                         | h21     | 18.19 m                                                                                |
| Platform height                                        | h7      | 16.19 m                                                                                |
| Maximum outreach                                       |         | 10.33 m                                                                                |
| Overhang                                               |         | 7.43 m                                                                                 |
| Pendular arm rotation (left / right)                   |         | 90 ° / 90 °                                                                            |
| Pendular arm rotation (top / bottom)                   |         | +65 ° / -59.50 °                                                                       |
| Platform capacity                                      | Q       | 250 kg                                                                                 |
| Turret rotation                                        |         | 360 °                                                                                  |
| Platform rotation (right / left)                       |         | 90 ° / 90 °                                                                            |
| Number of people (indoor / outdoor)                    |         | 2 / 2                                                                                  |
| Weight and dimensions                                  |         |                                                                                        |
| Platform weight*                                       |         | 7550 kg                                                                                |
| Platform dimensions (length x width)                   | lp / ep | 1.80 m x 0.80 m                                                                        |
| Floor height (access)                                  | h20     | 0.45 m                                                                                 |
| Overall length                                         | 1       | 7.61 m                                                                                 |
| Overall width                                          | b1      | 2.32 m                                                                                 |
| Overall height                                         | h17     | 2.48 m                                                                                 |
| Overall length (stowed)                                | 19      | 5.43 m                                                                                 |
| Overall height (stowed)                                | h18 *** | 2.52 m                                                                                 |
| Counterweight offset (turret at 90Ű)                   | а7      | 0.40 m                                                                                 |
| Counterweight Oversize / Reach                         |         | 0.40 m                                                                                 |
| External turning radius                                | Wa3     | 3.75 m                                                                                 |
| Ground clearance at centre of wheelbase                | m2      | 0.40 m                                                                                 |
| Wheelbase                                              | у       | 2.30 m                                                                                 |
| Performances                                           |         |                                                                                        |
| Drive speed - stowed                                   |         | 5 km/h                                                                                 |
| Drive speed - raised                                   |         | 1 km/h                                                                                 |
| Gradeability                                           |         | 45 %                                                                                   |
| Permissible leveling                                   |         | 5 °                                                                                    |
| Wheels                                                 |         |                                                                                        |
| Tires type                                             |         | Foam Filled Non Marking                                                                |
| Standard tires                                         |         | 914 x 381 mm / 36X15D610                                                               |
| Drive wheels (front / rear)                            |         | 2/2                                                                                    |
| Steering wheels (front / rear)                         |         | 2/2                                                                                    |
| Braking wheels (front / rear)                          |         | 0 / 2                                                                                  |
| Engine/Battery                                         |         |                                                                                        |
| Battery voltage                                        |         | 48 V                                                                                   |
| Battery nominal voltage / capacity                     |         | 48 V / 480 Ah                                                                          |
| Battery energy                                         |         | 23 kW/h                                                                                |
| On-board charger (V / A)                               |         | 48 V / 60 A                                                                            |
| Miscellaneous                                          |         |                                                                                        |
| Ground Pressure                                        |         | 10 dan/cm2                                                                             |
| Hydraulic Pressure                                     |         | 240 bar                                                                                |
| Hydraulic tank capacity                                |         | 24                                                                                     |
| Noise to environment (LwA)                             |         | < 98 dB                                                                                |
| Standards compliance                                   |         |                                                                                        |
| This machine is in compliance with:                    |         | European directives: 2006/42/EC- Machinery<br>(revised EN280:2013) - 2004/108/EC (EMC) |