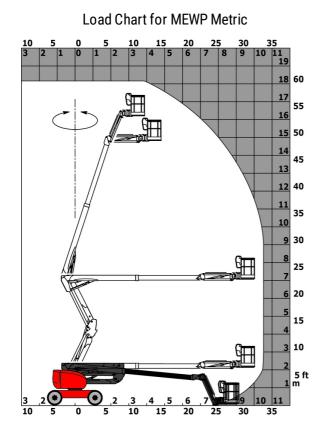

|
| Hydraulic tank capacity                                |         | 24                                                                                     |
| Noise to environment (LwA)                             |         | < 98 dB                                                                                |
| Standards compliance                                   |         |                                                                                        |
| This machine is in compliance with:                    |         | European directives: 2006/42/EC- Machinery<br>(revised EN280:2013) - 2004/108/EC (EMC) |

\*Varies according to options and standards of the country to which the machine is delivered \*\* According to "REDUCE cycle"  $\,$ 

## 180 ATJ e RC - Load chart



180 ATJ e RC - Dimensional drawing



## Equipment

| Standard                                                                     |
|------------------------------------------------------------------------------|
| 220V predisposition in the platform                                          |
| 4 simultaneous movements                                                     |
| 4 wheel drive                                                                |
| 4 wheel steer with crab mode                                                 |
| Audible alarm and illuminated indicator lamp (leveling, overload, lowering)  |
| Backup electrical pump                                                       |
| CAN bus technology                                                           |
| Continuous turr