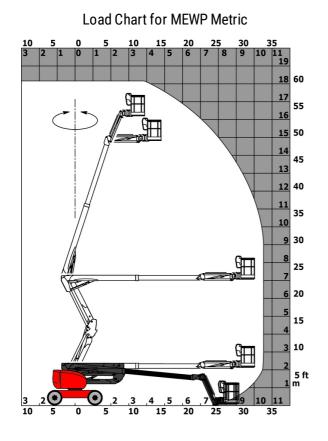

| 240 bar                                                  |
| •                                                                             | 24                                                       |
| Hydraulic tank capacity                                                       | 117                                                      |
|                                                                               | Ah 80 >                                                  |
| Hydraulic tank capacity<br>Noise to environment (LwA)<br>Standards compliance | < 98 dB                                                  |

\*Varies according to options and standards of the country to which the machine is delivered \*\* According to "REDUCE cycle"  $\,$ 

## 180 ATJ e RC - Load chart



180 ATJ e RC - Dimensional drawing



## Equipment

| Standard                                                                     |
|------------------------------------------------------------------------------|
| 220V predisposition in the platform                                          |
| 4 simultaneous movements                                                     |
| 4 wheel drive                                                                |
| 4 wheel steer with crab mode                                                 |
| Audible alarm and illuminated indicator lamp (leveling, overload, lowering)  |
| Backup electrical pump                                                       |
| CAN bus technology                                                           |
| Continuous turr