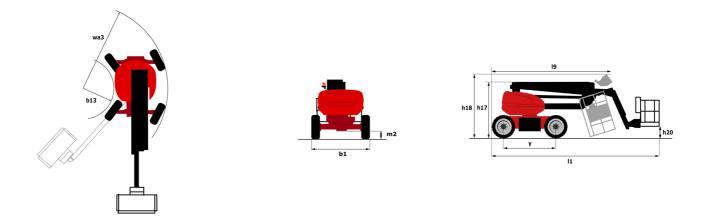

|                                                                               | <b>180 ATJ E RC</b> Glealed OII July 31, 2023 at 0.55 PW |
|-------------------------------------------------------------------------------|----------------------------------------------------------|
| Capacities                                                                    | Metric                                                   |
| Working height                                                                | h21 18.19 m                                              |
| Platform height                                                               | h7 16.19 m                                               |
| Maximum outreach                                                              | 10.33 m                                                  |
| Overhang                                                                      | 7.43 m                                                   |
| Pendular arm rotation (left / right)                                          | 90 ° / 90 °                                              |
| Pendular arm rotation (top / bottom)                                          | +65 ° / -59.50 °                                         |
| Platform capacity                                                             | Q 250 kg                                                 |
| Turret rotation                                                               | 360 °                                                    |
| Platform rotation (right / left)                                              | 90 ° / 90 °                                              |
| Number of people (indoor / outdoor)                                           | 2/2                                                      |
| Weight and dimensions                                                         |                                                          |
| Platform weight*                                                              | 7550 kg                                                  |
| Platform dimensions (length x width)                                          | lp / ep 1.80 m x 0.80 m                                  |
| Floor height (access)                                                         | h20 0.45 m                                               |
| Overall length                                                                | l1 7.61 m                                                |
| Overall width                                                                 | b1 2.32 m                                                |
| Overall height                                                                | h17 2.48 m                                               |
| Overall length (stowed)                                                       | l9 5.43 m                                                |
| Overall height (stowed)                                                       | h18 *** 2.52 m                                           |
| Counterweight offset (turret at 90°)                                          | a7 0.40 m                                                |
| Counterweight Oversize / Reach                                                | 0.40 m                                                   |
| External turning radius                                                       | Wa3 3.75 m                                               |
| Ground clearance at centre of wheelbase                                       | m2 0.40 m                                                |
| Wheelbase                                                                     | y 2.30 m                                                 |
| Performances                                                                  |                                                          |
| Drive speed - stowed                                                          | 5 km/h                                                   |
| Drive speed - raised                                                          | 1 km/h                                                   |
| Gradeability                                                                  | 45 %                                                     |
| Permissible leveling                                                          | 5 °                                                      |
| Wheels                                                                        |                                                          |
| Tires type                                                                    | Foam Filled Non Marking                                  |
| Standard tires                                                                | 914 x 381 mm / 36X15D610                                 |
| Drive wheels (front / rear)                                                   | 2/2                                                      |
| Steering wheels (front / rear)                                                | 2/2                                                      |
| Braking wheels (front / rear)                                                 | 0 / 2                                                    |
| Engine/Battery                                                                |                                                          |
| Battery voltage                                                               | 48 V                                                     |
| Battery nominal voltage / capacity                                            | 48 V / 480 Ah                                            |
| Battery energy                                                                | 23 kW/h                                                  |
| On-board charger (V / A)                                                      | 48 V / 60 A                                              |
| Miscellaneous                                                                 |                                                          |
| Ground Pressure                                                               | 10 dan/cm2                                               |
| Hydraulic Pressure                                                            | 240 bar                                                  |
| •                                                                             | 24                                                       |
| Hydraulic tank capacity                                                       | 117                                                      |
|                                                                               | Ah 80 >                                                  |
| Hydraulic tank capacity<br>Noise to environment (LwA)<br>Standards compliance | < 98 dB                                                  |

## 180 ATJ e RC - Load chart

180 ATJ e RC - Dimensional drawing