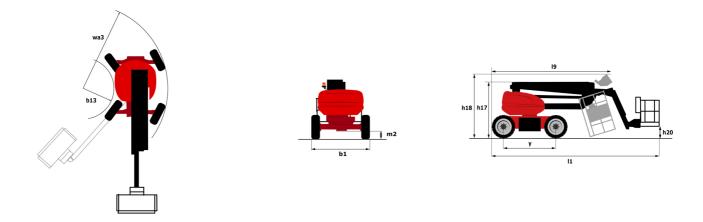

### 1BO ATJ E RC Created on August 1, 2025 at 11:47 PM UTC

|                                         | ISOAISERC ( |                                            |
|-----------------------------------------|-------------|--------------------------------------------|
| Capacities                              |             | Metric                                     |
| Working height                          | h21         | 18.19 m                                    |
| Platform height                         | h7          | 16.19 m                                    |
| Maximum outreach                        |             | 10.33 m                                    |
| Overhang                                |             | 7.43 m                                     |
| Pendular arm rotation (left / right)    |             | 90 ° / 90 °                                |
| Pendular arm rotation (top / bottom)    |             | +65 ° / -59.50 °                           |
| Platform capacity                       | Q           | 250 kg                                     |
| Turret rotation                         |             | 360 °                                      |
| Platform rotation (right / left)        |             | 90 ° / 90 °                                |
| Number of people (indoor)               |             | 2/2                                        |
| Weight and dimensions                   |             |                                            |
| Platform weight*                        |             | 7550 kg                                    |
| Platform dimensions (length x width)    | lp / ep     | 1.80 m x 0.80 m                            |
| Floor height (access)                   | h20         | 0.45 m                                     |
| Overall length                          | 1           | 7.61 m                                     |
| Overall width                           | b1          | 2.32 m                                     |
| Overall height                          | h17         | 2.48 m                                     |
| Overall length (stowed)                 | 19          | 5.43 m                                     |
| Overall height (stowed)                 | h18 ***     | 2.52 m                                     |
| Counterweight offset (turret at 90°)    | а7          | 0.40 m                                     |
| Counterweight Oversize / Reach          |             | 0.40 m                                     |
| External turning radius                 | Wa3         | 3.75 m                                     |
| Ground clearance at centre of wheelbase | m2          | 0.40 m                                     |
| Wheelbase                               | у           | 2.30 m                                     |
| Performances                            |             |                                            |
| Drive speed - stowed                    |             | 5 km/h                                     |
| Drive speed - raised                    |             | 1 km/h                                     |
| Gradeability                            |             | 45 %                                       |
| Permissible leveling                    |             | 5 °                                        |
| Wheels                                  |             |                                            |
| Tires type                              |             | Foam Filled Non Marking                    |
| Standard tires                          |             | 914 x 381 mm / 36X15D610                   |
| Drive wheels (front / rear)             |             | 2/2                                        |
| Steering wheels (front / rear)          |             | 2/2                                        |
| Braking wheels (front / rear)           |             | 0 / 2                                      |
| Engine/Battery                          |             |                                            |
| Battery voltage                         |             | 48 V                                       |
| Battery nominal voltage / capacity      |             | 48 V / 480 Ah                              |
| Battery energy                          |             | 23 kW/h                                    |
| On-board charger (V / A)                |             | 48 V / 60 A                                |
| Miscellaneous                           |             |                                            |
| Ground Pressure                         |             | 10 dan/cm2                                 |
| Hydraulic Pressure                      |             | 240 bar                                    |
| Hydraulic tank capacity                 |             | 24                                         |
| Noise to environment (LwA)              |             | < 98 dB                                    |
| Standards compliance                    |             |                                            |
|                                         |             | European directives: 2006/42/EC- Machinery |
| This machine is in compliance with:     |             | (revised EN280:2013) - 2004/108/EC (EMC)   |
|                                         |             |                                            |

## 180 ATJ e RC - Load chart

180 ATJ e RC - Dimensional drawing