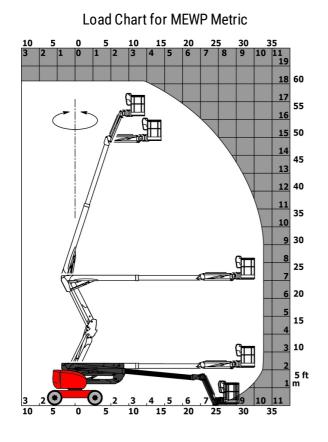

|
| Hydraulic tank capacity                 |             | 24                                         |
| Noise to environment (LwA)              |             | < 98 dB                                    |
| Standards compliance                    |             |                                            |
|                                         |             | European directives: 2006/42/EC- Machinery |
| This machine is in compliance with:     |             | (revised EN280:2013) - 2004/108/EC (EMC)   |
|                                         |             |                                            |

\*Varies according to options and standards of the country to which the machine is delivered \*\* According to "REDUCE cycle"  $\,$ 

## 180 ATJ e RC - Load chart



180 ATJ e RC - Dimensional drawing



## Equipment

| Standard                                                                     |
|------------------------------------------------------------------------------|
| 220V predisposition in the platform                                          |
| 4 simultaneous movements                                                     |
| 4 wheel drive                                                                |
| 4 wheel steer with crab mode                                                 |
| Audible alarm and illuminated indicator lamp (leveling, overload, lowering)  |
| Backup electrical pump                                                       |
| CAN bus technology                                                           |
| Continuous turr