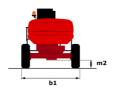

# 180 ATJ 🗲 RC

| Capacities                              |         | Metric                                                                                 |
|-----------------------------------------|---------|----------------------------------------------------------------------------------------|
| Working height                          | h21     | 18.19 m                                                                                |
| Platform height                         | h7      | 16.19 m                                                                                |
| Maximum outreach                        |         | 10.33 m                                                                                |
| Overhang                                |         | 7.43 m                                                                                 |
| Pendular arm rotation (left / right)    |         | 90 ° / 90 °                                                                            |
| Pendular arm rotation (top / bottom)    |         | +65 ° / -59.50 °                                                                       |
| Platform capacity                       | Q       | 250 kg                                                                                 |
| Turret rotation                         |         | 360 °                                                                                  |
| Platform rotation (right / left)        |         | 90°/90°                                                                                |
| Number of people (indoor / outdoor)     |         | 2/2                                                                                    |
| Weight and dimensions                   |         |                                                                                        |
| Platform weight*                        |         | 7550 kg                                                                                |
| Platform dimensions (length x width)    | lp / ep | 1.80 m x 0.80 m                                                                        |
| Floor height (access)                   | h20     | 0.45 m                                                                                 |
| Overall length                          | I1      | 7.61 m                                                                                 |
| Overall width                           | b1      | 2.32 m                                                                                 |
| Overall height                          | h17     | 2.48 m                                                                                 |
| Overall length (stowed)                 | 19      | 5.43 m                                                                                 |
| Overall height (stowed)                 | h18 *** | 2.52 m                                                                                 |
| Counterweight offset (turret at 90°)    | a7      | 0.40 m                                                                                 |
| Counterweight Oversize / Reach          | u,      | 0.40 m                                                                                 |
| External turning radius                 | Wa3     | 3.75 m                                                                                 |
| Ground clearance at centre of wheelbase | m2      | 0.40 m                                                                                 |
| Wheelbase                               | V       | 2.30 m                                                                                 |
| Performances                            | y       | 2.30 III                                                                               |
| Drive speed - stowed                    |         | 5 km/h                                                                                 |
| Drive speed - raised                    |         | 1 km/h                                                                                 |
| Gradeability                            |         | 45 %                                                                                   |
| Permissible leveling                    |         | 5 °                                                                                    |
| Wheels                                  |         | 3                                                                                      |
| Tires type                              |         | Foam Filled Non Marking                                                                |
| Standard tires                          |         | 914 x 381 mm / 36X15D610                                                               |
|                                         |         | 2 / 2                                                                                  |
| Drive wheels (front / rear)             |         |                                                                                        |
| Steering wheels (front / rear)          |         | 2 / 2                                                                                  |
| Braking wheels (front / rear)           |         | 0 / 2                                                                                  |
| Engine/Battery                          |         | 40.14                                                                                  |
| Battery voltage                         |         | 48 V                                                                                   |
| Battery nominal voltage / capacity      |         | 48 V / 480 Ah                                                                          |
| Battery energy                          |         | 23 kW/h                                                                                |
| On-board charger (V / A)                |         | 48 V / 60 A                                                                            |
| Miscellaneous                           |         | 10.4- / 2                                                                              |
| Ground Pressure                         |         | 10 dan/cm2                                                                             |
| Hydraulic Pressure                      |         | 240 bar                                                                                |
| Hydraulic tank capacity                 |         | 24                                                                                     |
| Noise to environment (LwA)              |         | < 98 dB                                                                                |
| Standards compliance                    |         |                                                                                        |
| This machine is in compliance with:     |         | European directives: 2006/42/EC- Machinery<br>(revised EN280:2013) - 2004/108/EC (EMC) |