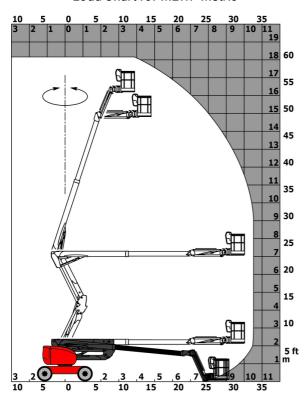

## 180 ATJ e RC - Load chart

### Load Chart for MEWP Metric

180 ATJ e RC - Dimensional drawing