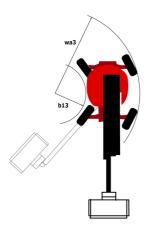

# 180 ATJ 🗲 RC

| Capacities                              |         | Metric                                                                                 |
|-----------------------------------------|---------|----------------------------------------------------------------------------------------|
| Working height                          | h21     | 18.19 m                                                                                |
| Platform height                         | h7      | 16.19 m                                                                                |
| Maximum outreach                        |         | 10.33 m                                                                                |
| Overhang                                |         | 7.43 m                                                                                 |
| Pendular arm rotation (left / right)    |         | 90 ° / 90 °                                                                            |
| Pendular arm rotation (top / bottom)    |         | +65 ° / -59.50 °                                                                       |
| Platform capacity                       | Q       | 250 kg                                                                                 |
| Turret rotation                         |         | 360 °                                                                                  |
| Platform rotation (right / left)        |         | 90°/90°                                                                                |
| Number of people (indoor / outdoor)     |         | 2/2                                                                                    |
| Weight and dimensions                   |         |                                                                                        |
| Platform weight*                        |         | 7550 kg                                                                                |
| Platform dimensions (length x width)    | lp / ep | 1.80 m x 0.80 m                                                                        |
| Floor height (access)                   | h20     | 0.45 m                                                                                 |
| Overall length                          | I1      | 7.61 m                                                                                 |
| Overall width                           | b1      | 2.32 m                                                                                 |
| Overall height                          | h17     | 2.48 m                                                                                 |
| Overall length (stowed)                 | 19      | 5.43 m                                                                                 |
| Overall height (stowed)                 | h18 *** | 2.52 m                                                                                 |
| Counterweight offset (turret at 90°)    | a7      | 0.40 m                                                                                 |
| Counterweight Oversize / Reach          | u,      | 0.40 m                                                                                 |
| External turning radius                 | Wa3     | 3.75 m                                                                                 |
| Ground clearance at centre of wheelbase | m2      | 0.40 m                                                                                 |
| Wheelbase                               | V       | 2.30 m                                                                                 |
| Performances                            | y       | 2.30 III                                                                               |
| Drive speed - stowed                    |         | 5 km/h                                                                                 |
| Drive speed - raised                    |         | 1 km/h                                                                                 |
| Gradeability                            |         | 45 %                                                                                   |
| Permissible leveling                    |         | 5 °                                                                                    |
| Wheels                                  |         | 3                                                                                      |
| Tires type                              |         | Foam Filled Non Marking                                                                |
| Standard tires                          |         | 914 x 381 mm / 36X15D610                                                               |
|                                         |         | 2 / 2                                                                                  |
| Drive wheels (front / rear)             |         |                                                                                        |
| Steering wheels (front / rear)          |         | 2 / 2                                                                                  |
| Braking wheels (front / rear)           |         | 0 / 2                                                                                  |
| Engine/Battery                          |         | 40.14                                                                                  |
| Battery voltage                         |         | 48 V                                                                                   |
| Battery nominal voltage / capacity      |         | 48 V / 480 Ah                                                                          |
| Battery energy                          |         | 23 kW/h                                                                                |
| On-board charger (V / A)                |         | 48 V / 60 A                                                                            |
| Miscellaneous                           |         | 10.4- / 2                                                                              |
| Ground Pressure                         |         | 10 dan/cm2                                                                             |
| Hydraulic Pressure                      |         | 240 bar                                                                                |
| Hydraulic tank capacity                 |         | 24                                                                                     |
| Noise to environment (LwA)              |         | < 98 dB                                                                                |
| Standards compliance                    |         |                                                                                        |
| This machine is in compliance with:     |         | European directives: 2006/42/EC- Machinery<br>(revised EN280:2013) - 2004/108/EC (EMC) |