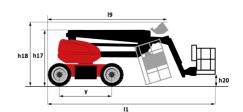

# 180 ATJ 🗲 RC

| Capacities                              |         | Metric                                                                                 |
|-----------------------------------------|---------|----------------------------------------------------------------------------------------|
| Working height                          | h21     | 18.19 m                                                                                |
| Platform height                         | h7      | 16.19 m                                                                                |
| Maximum outreach                        |         | 10.33 m                                                                                |
| Overhang                                |         | 7.43 m                                                                                 |
| Pendular arm rotation (left / right)    |         | 90 ° / 90 °                                                                            |
| Pendular arm rotation (top / bottom)    |         | +65 ° / -59.50 °                                                                       |
| Platform capacity                       | Q       | 250 kg                                                                                 |
| Turret rotation                         |         | 360 °                                                                                  |
| Platform rotation (right / left)        |         | 90°/90°                                                                                |
| Number of people (indoor / outdoor)     |         | 2/2                                                                                    |
| Weight and dimensions                   |         |                                                                                        |
| Platform weight*                        |         | 7550 kg                                                                                |
| Platform dimensions (length x width)    | lp / ep | 1.80 m x 0.80 m                                                                        |
| Floor height (access)                   | h20     | 0.45 m                                                                                 |
| Overall length                          | I1      | 7.61 m                                                                                 |
| Overall width                           | b1      | 2.32 m                                                                                 |
| Overall height                          | h17     | 2.48 m                                                                                 |
| Overall length (stowed)                 | 19      | 5.43 m                                                                                 |
| Overall height (stowed)                 | h18 *** | 2.52 m                                                                                 |
| Counterweight offset (turret at 90°)    | a7      | 0.40 m                                                                                 |
| Counterweight Oversize / Reach          | u,      | 0.40 m                                                                                 |
| External turning radius                 | Wa3     | 3.75 m                                                                                 |
| Ground clearance at centre of wheelbase | m2      | 0.40 m                                                                                 |
| Wheelbase                               | V       | 2.30 m                                                                                 |
| Performances                            | y       | 2.30 III                                                                               |
| Drive speed - stowed                    |         | 5 km/h                                                                                 |
| Drive speed - raised                    |         | 1 km/h                                                                                 |
| Gradeability                            |         | 45 %                                                                                   |
| Permissible leveling                    |         | 5 °                                                                                    |
| Wheels                                  |         | 3                                                                                      |
| Tires type                              |         | Foam Filled Non Marking                                                                |
| Standard tires                          |         | 914 x 381 mm / 36X15D610                                                               |
|                                         |         | 2 / 2                                                                                  |
| Drive wheels (front / rear)             |         |                                                                                        |
| Steering wheels (front / rear)          |         | 2 / 2                                                                                  |
| Braking wheels (front / rear)           |         | 0 / 2                                                                                  |
| Engine/Battery                          |         | 40.14                                                                                  |
| Battery voltage                         |         | 48 V                                                                                   |
| Battery nominal voltage / capacity      |         | 48 V / 480 Ah                                                                          |
| Battery energy                          |         | 23 kW/h                                                                                |
| On-board charger (V / A)                |         | 48 V / 60 A                                                                            |
| Miscellaneous                           |         | 10.4- / 2                                                                              |
| Ground Pressure                         |         | 10 dan/cm2                                                                             |
| Hydraulic Pressure                      |         | 240 bar                                                                                |
| Hydraulic tank capacity                 |         | 24                                                                                     |
| Noise to environment (LwA)              |         | < 98 dB                                                                                |
| Standards compliance                    |         |                                                                                        |
| This machine is in compliance with:     |         | European directives: 2006/42/EC- Machinery<br>(revised EN280:2013) - 2004/108/EC (EMC) |

### Load Chart for MEWP Metric

180 ATJ e RC - Dimensional drawing