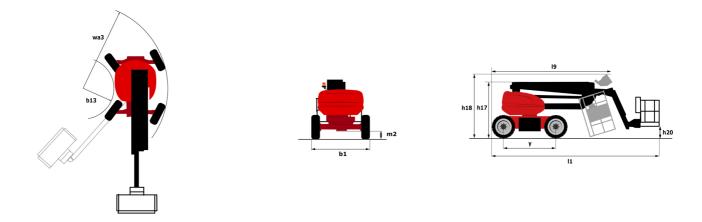

|                                         | 180 AT J E RC | Created on August 1, 2025 at 7.38 PM UT                                                |
|-----------------------------------------|---------------|----------------------------------------------------------------------------------------|
| Capacities                              |               | Metric                                                                                 |
| Working height                          | h21           | 18.19 m                                                                                |
| Platform height                         | h7            | 16.19 m                                                                                |
| Maximum outreach                        |               | 10.33 m                                                                                |
| Overhang                                |               | 7.43 m                                                                                 |
| Pendular arm rotation (left / right)    |               | 90 ° / 90 °                                                                            |
| Pendular arm rotation (top / bottom)    |               | +65 ° / -59.50 °                                                                       |
| Platform capacity                       | Q             | 250 kg                                                                                 |
| Turret rotation                         |               | 360 °                                                                                  |
| Platform rotation (right / left)        |               | 90 ° / 90 °                                                                            |
| Number of people (indoor / outdoor)     |               | 2 / 2                                                                                  |
| Weight and dimensions                   |               |                                                                                        |
| Platform weight*                        |               | 7550 kg                                                                                |
| Platform dimensions (length x width)    | lp / ep       | 1.80 m x 0.80 m                                                                        |
| Floor height (access)                   | h20           | 0.45 m                                                                                 |
| Overall length                          | 1             | 7.61 m                                                                                 |
| Overall width                           | b1            | 2.32 m                                                                                 |
| Overall height                          | h17           | 2.48 m                                                                                 |
| Overall length (stowed)                 | 19            | 5.43 m                                                                                 |
| Overall height (stowed)                 | h18 ***       | 2.52 m                                                                                 |
| Counterweight offset (turret at 90°)    | а7            | 0.40 m                                                                                 |
| Counterweight Oversize / Reach          |               | 0.40 m                                                                                 |
| External turning radius                 | Wa3           | 3.75 m                                                                                 |
| Ground clearance at centre of wheelbase | m2            | 0.40 m                                                                                 |
| Wheelbase                               | у             | 2.30 m                                                                                 |
| Performances                            |               |                                                                                        |
| Drive speed - stowed                    |               | 5 km/h                                                                                 |
| Drive speed - raised                    |               | 1 km/h                                                                                 |
| Gradeability                            |               | 45 %                                                                                   |
| Permissible leveling                    |               | 5 °                                                                                    |
| Wheels                                  |               |                                                                                        |
| Tires type                              |               | Foam Filled Non Marking                                                                |
| Standard tires                          |               | 914 x 381 mm / 36X15D610                                                               |
| Drive wheels (front / rear)             |               | 2/2                                                                                    |
| Steering wheels (front / rear)          |               | 2/2                                                                                    |
| Braking wheels (front / rear)           |               | 0 / 2                                                                                  |
| Engine/Battery                          |               |                                                                                        |
| Battery voltage                         |               | 48 V                                                                                   |
| Battery nominal voltage / capacity      |               | 48 V / 480 Ah                                                                          |
| Battery energy                          |               | 23 kW/h                                                                                |
| On-board charger (V / A)                |               | 48 V / 60 A                                                                            |
| Miscellaneous                           |               |                                                                                        |
| Ground Pressure                         |               | 10 dan/cm2                                                                             |
| Hydraulic Pressure                      |               | 240 bar                                                                                |
| Hydraulic tank capacity                 |               | 241                                                                                    |
| Noise to environment (LwA)              |               | < 98 dB                                                                                |
| Standards compliance                    |               |                                                                                        |
| This machine is in compliance with:     |               | European directives: 2006/42/EC- Machinery<br>(revised EN280:2013) - 2004/108/EC (EMC) |
|                                         |               |                                                                                        |

## 180 ATJ e RC - Load chart

180 ATJ e RC - Dimensional drawing