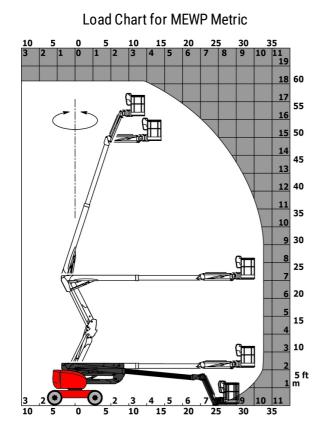

|
| Noise to environment (LwA)              |               | < 98 dB                                                                                |
| Standards compliance                    |               |                                                                                        |
| This machine is in compliance with:     |               | European directives: 2006/42/EC- Machinery<br>(revised EN280:2013) - 2004/108/EC (EMC) |
|                                         |               |                                                                                        |

\*Varies according to options and standards of the country to which the machine is delivered \*\* According to "REDUCE cycle"  $\,$ 

## 180 ATJ e RC - Load chart



180 ATJ e RC - Dimensional drawing



## Equipment

| Standard                                                                     |  |
|------------------------------------------------------------------------------|--|
| 220V predisposition in the platform                                          |  |
| 4 simultaneous movements                                                     |  |
| 4 wheel drive                                                                |  |
| 4 wheel steer with crab mode                                                 |  |
| Audible alarm and illuminated indicator lamp (leveling, overload, lowering)  |  |
| Backup electrical pump                                                       |  |
| CAN bus technology