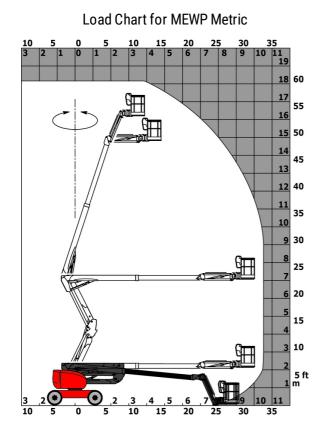

|
| Hydraulic tank capacity                   |                      |                                                                                        |
| Noise to environment (LwA)                |                      | < 98 dB                                                                                |
| Standards compliance                      |                      |                                                                                        |
| This machine is in compliance with:       |                      | European directives: 2006/42/EC- Machinery<br>(revised EN280:2013) - 2004/108/EC (EMC) |

\*Varies according to options and standards of the country to which the machine is delivered \*\* According to "REDUCE cycle"  $\,$ 

## 180 ATJ e RC - Load chart



180 ATJ e RC - Dimensional drawing



## Equipment

| Standard                                                                     |
|------------------------------------------------------------------------------|
| 220V predisposition in the platform                                          |
| 4 simultaneous movements                                                     |
| 4 wheel drive                                                                |
| 4 wheel steer with crab mode                                                 |
| Audible alarm and illuminated indicator lamp (leveling, overload, lowering)  |
| Backup electrical pump                                                       |
| CAN bus technology                                                           |
| Continuous turr