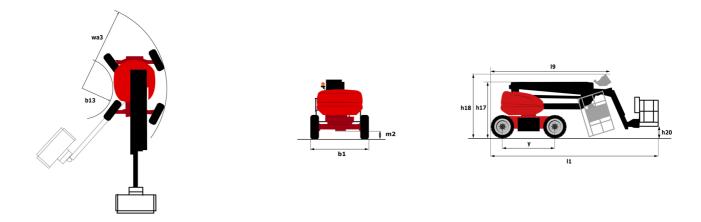

## 180 ATJ e RC - Load chart

180 ATJ e RC - Dimensional drawing

### 1BO ATJ E RC Created on August 10, 2025 at 12:42 PM UTC

|                                           | <b>180 ATJERC</b> UR | aled off August 10, 2025 at 12.42 PM 010                                               |
|-------------------------------------------|----------------------|----------------------------------------------------------------------------------------|
| Capacities                                |                      | Metric                                                                                 |
| Working height                            | h21                  | 18.19 m                                                                                |
| Platform height                           | h7                   | 16.19 m                                                                                |
| Maximum outreach                          |                      | 10.33 m                                                                                |
| Overhang                                  |                      | 7.43 m                                                                                 |
| Pendular arm rotation (left / right)      |                      | 90 ° / 90 °                                                                            |
| Pendular arm rotation (top / bottom)      |                      | +65 ° / -59.50 °                                                                       |
| Platform capacity                         | Q                    | 250 kg                                                                                 |
| Turret rotation                           |                      | 360 °                                                                                  |
| Platform rotation (right / left)          |                      | 90 ° / 90 °                                                                            |
| Number of people (indoor)                 |                      | 2 / 2                                                                                  |
| Weight and dimensions                     |                      |                                                                                        |
| Platform weight*                          |                      | 7550 kg                                                                                |
| Platform dimensions (length x width)      | lp / ep              | 1.80 m x 0.80 m                                                                        |
| Floor height (access)                     | h20                  | 0.45 m                                                                                 |
| Overall length                            | 11                   | 7.61 m                                                                                 |
| Overall width                             | b1                   | 2.32 m                                                                                 |
| Overall height                            | h17                  | 2.48 m                                                                                 |
| Overall length (stowed)                   | 19                   | 5.43 m                                                                                 |
| Overall height (stowed)                   | h18 ***              | 2.52 m                                                                                 |
| Counterweight offset (turret at 90Ű)      | a7                   | 0.40 m                                                                                 |
| Counterweight Oversize / Reach            | u,                   | 0.40 m                                                                                 |
| External turning radius                   | Wa3                  | 3.75 m                                                                                 |
| Ground clearance at centre of wheelbase   | m2                   | 0.40 m                                                                                 |
| Wheelbase                                 | v                    | 2.30 m                                                                                 |
| Performances                              | y                    | 2.50 111                                                                               |
| Drive speed - stowed                      |                      | 5 km/h                                                                                 |
| Drive speed - raised                      |                      | 1 km/h                                                                                 |
| Gradeability                              |                      | 45 %                                                                                   |
| Permissible leveling                      |                      | 5°                                                                                     |
| Wheels                                    |                      | 5                                                                                      |
| Tires type                                |                      | Foam Filled Non Marking                                                                |
| Standard tires                            |                      | 914 x 381 mm / 36X15D610                                                               |
| Drive wheels (front / rear)               |                      | 2/2                                                                                    |
| Steering wheels (front / rear)            |                      | 2 / 2                                                                                  |
| Braking wheels (front / rear)             |                      | 0 / 2                                                                                  |
| Engine/Battery                            |                      | 072                                                                                    |
| Battery voltage                           |                      | 48 V                                                                                   |
| Battery nominal voltage / capacity        |                      | 48 V / 480 Ah                                                                          |
| Battery energy                            |                      | 23 kW/h                                                                                |
| On-board charger (V / A)                  |                      | 48 V / 60 A                                                                            |
| Un-board charger (V / A)<br>Miscellaneous |                      | 40 V / 0U A                                                                            |
| Ground Pressure                           |                      | 10 dan/cm2                                                                             |
|                                           |                      | 240 bar                                                                                |
| Hydraulic Pressure                        |                      | 240 bar<br>24 l                                                                        |
| Hydraulic tank capacity                   |                      |                                                                                        |
| Noise to environment (LwA)                |                      | < 98 dB                                                                                |
| Standards compliance                      |                      |                                                                                        |
| This machine is in compliance with:       |                      | European directives: 2006/42/EC- Machinery<br>(revised EN280:2013) - 2004/108/EC (EMC) |