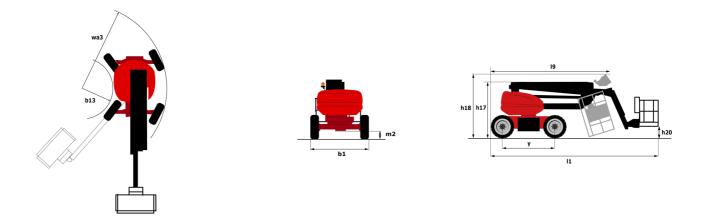

#### 1BO ATJ E RC Created on September 12, 2025 at 2:47 PM UTC

| <b>180 ATJ E RC</b> Cleated on September 12, 2023 a  |         | ed on September 12, 2025 at 2.47 PM UTC                                                |
|------------------------------------------------------|---------|----------------------------------------------------------------------------------------|
| Capacities                                           |         | Metric                                                                                 |
| Working height                                       | h21     | 18.19 m                                                                                |
| Platform height                                      | h7      | 16.19 m                                                                                |
| Maximum outreach                                     |         | 10.33 m                                                                                |
| Overhang                                             |         | 7.43 m                                                                                 |
| Pendular arm rotation (left / right)                 |         | 90 ° / 90 °                                                                            |
| Pendular arm rotation (top / bottom)                 |         | +65 ° / -59.50 °                                                                       |
| Platform capacity                                    | Q       | 250 kg                                                                                 |
| Turret rotation                                      |         | 360 °                                                                                  |
| Platform rotation (right / left)                     |         | 90 ° / 90 °                                                                            |
| Number of people (indoor / outdoor)                  |         | 2/2                                                                                    |
| Weight and dimensions                                |         |                                                                                        |
| Platform weight*                                     |         | 7550 kg                                                                                |
| Platform dimensions (length x width)                 | lp / ep | 1.80 m x 0.80 m                                                                        |
| Floor height (access)                                | h20     | 0.45 m                                                                                 |
| Overall length                                       | I1      | 7.61 m                                                                                 |
| Overall width                                        | b1      | 2.32 m                                                                                 |
| Overall height                                       | h17     | 2.48 m                                                                                 |
| Overall length (stowed)                              | 19      | 5.43 m                                                                                 |
| Overall height (stowed)                              | h18 *** | 2.52 m                                                                                 |
| Counterweight offset (turret at 90Ű)                 | a7      | 0.40 m                                                                                 |
| Counterweight Oversize / Reach                       | d7      | 0.40 m                                                                                 |
| External turning radius                              | Wa3     | 3.75 m                                                                                 |
| -                                                    |         |                                                                                        |
| Ground clearance at centre of wheelbase<br>Wheelbase | m2      | 0.40 m<br>2.30 m                                                                       |
|                                                      | у       | 2.30 11                                                                                |
| Performances                                         |         | 5 km/h                                                                                 |
| Drive speed - stowed                                 |         |                                                                                        |
| Drive speed - raised                                 |         | 1 km/h                                                                                 |
| Gradeability                                         |         | 45 %                                                                                   |
| Permissible leveling                                 |         | 5 °                                                                                    |
| Wheels                                               |         |                                                                                        |
| Tires type                                           |         | Foam Filled Non Marking                                                                |
| Standard tires                                       |         | 914 x 381 mm / 36X15D610                                                               |
| Drive wheels (front / rear)                          |         | 2/2                                                                                    |
| Steering wheels (front / rear)                       |         | 2 / 2                                                                                  |
| Braking wheels (front / rear)                        |         | 0 / 2                                                                                  |
| Engine/Battery                                       |         |                                                                                        |
| Battery voltage                                      |         | 48 V                                                                                   |
| Battery nominal voltage / capacity                   |         | 48 V / 480 Ah                                                                          |
| Battery energy                                       |         | 23 kW/h                                                                                |
| On-board charger (V / A)                             |         | 48 V / 60 A                                                                            |
| Miscellaneous                                        |         |                                                                                        |
| Ground Pressure                                      |         | 10 dan/cm2                                                                             |
| Hydraulic Pressure                                   |         | 240 bar                                                                                |
| Hydraulic tank capacity                              |         | 24                                                                                     |
| Noise to environment (LwA)                           |         | < 98 dB                                                                                |
| Standards compliance                                 |         |                                                                                        |
| This machine is in compliance with:                  |         | European directives: 2006/42/EC- Machinery<br>(revised EN280:2013) - 2004/108/EC (EMC) |

## 180 ATJ e RC - Load chart

180 ATJ e RC - Dimensional drawing