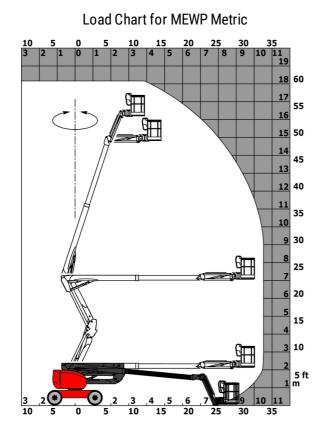

|
| Hydraulic tank capacity                              |         | 24                                                                                     |
| Noise to environment (LwA)                           |         | < 98 dB                                                                                |
| Standards compliance                                 |         |                                                                                        |
| This machine is in compliance with:                  |         | European directives: 2006/42/EC- Machinery<br>(revised EN280:2013) - 2004/108/EC (EMC) |

\*Varies according to options and standards of the country to which the machine is delivered \*\* According to "REDUCE cycle"  $\,$ 

## 180 ATJ e RC - Load chart



180 ATJ e RC - Dimensional drawing



# Equipment

| Standard                                                                     |
|------------------------------------------------------------------------------|
| 220V predisposition in the platform                                          |
| 4 simultaneous movements                                                     |
| 4 wheel drive                                                                |
| 4 wheel steer with crab mode                                                 |
| Audible alarm and illuminated indicator lamp (leveling, overload, lowering)  |
| Backup electrical pump                                                       |
| CAN bus technology                                                           |
| Continuous turre