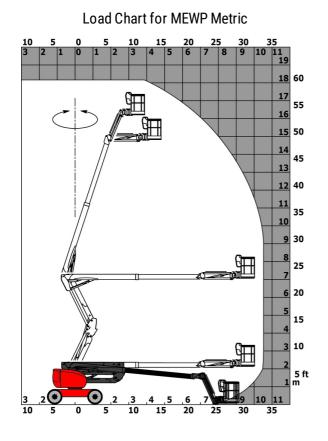

|
| Noise to environment (LwA)              |               | < 98 dB                                                                                |
| Standards compliance                    |               |                                                                                        |
| This machine is in compliance with:     |               | European directives: 2006/42/EC- Machinery<br>(revised EN280:2013) - 2004/108/EC (EMC) |
|                                         |               |                                                                                        |

\*Varies according to options and standards of the country to which the machine is delivered \*\* According to "REDUCE cycle"  $\,$ 

## 180 ATJ e RC - Load chart



180 ATJ e RC - Dimensional drawing



# Equipment

| Standard                                                                     |
|------------------------------------------------------------------------------|
| 220V predisposition in the platform                                          |
| 4 simultaneous movements                                                     |
| 4 wheel drive                                                                |
| 4 wheel steer with crab mode                                                 |
| Audible alarm and illuminated indicator lamp (leveling, overload, lowering)  |
| Backup electrical pump                                                       |
| CAN bus technology                                                           |
| Continuous turre