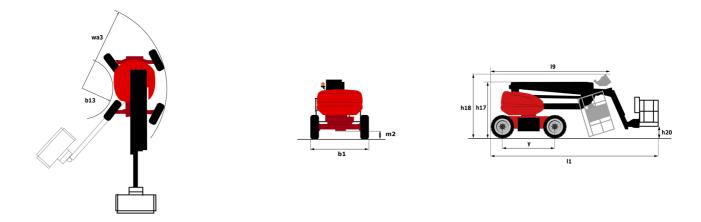

### 1BO ATJ E RC Created on September 9, 2025 at 7:27 AM UTC

|                                         | IBUAIJERC GEA | ieu on Seplember 9, 2025 al 7.27 ANT OT                                                |
|-----------------------------------------|---------------|----------------------------------------------------------------------------------------|
| Capacities                              |               | Metric                                                                                 |
| Working height                          | h21           | 18.19 m                                                                                |
| Platform height                         | h7            | 16.19 m                                                                                |
| Maximum outreach                        |               | 10.33 m                                                                                |
| Overhang                                |               | 7.43 m                                                                                 |
| Pendular arm rotation (left / right)    |               | 90 ° / 90 °                                                                            |
| Pendular arm rotation (top / bottom)    |               | +65 ° / -59.50 °                                                                       |
| Platform capacity                       | Q             | 250 kg                                                                                 |
| Turret rotation                         |               | 360 °                                                                                  |
| Platform rotation (right / left)        |               | 90 ° / 90 °                                                                            |
| Number of people (indoor / outdoor)     |               | 2/2                                                                                    |
| Weight and dimensions                   |               |                                                                                        |
| Platform weight*                        |               | 7550 kg                                                                                |
| Platform dimensions (length x width)    | lp / ep       | 1.80 m x 0.80 m                                                                        |
| Floor height (access)                   | h20           | 0.45 m                                                                                 |
| Overall length                          | 1             | 7.61 m                                                                                 |
| Overall width                           | b1            | 2.32 m                                                                                 |
| Overall height                          | h17           | 2.48 m                                                                                 |
| Overall length (stowed)                 | 19            | 5.43 m                                                                                 |
| Overall height (stowed)                 | h18 ***       | 2.52 m                                                                                 |
| Counterweight offset (turret at 90°)    | a7            | 0.40 m                                                                                 |
| Counterweight Oversize / Reach          | ar            | 0.40 m                                                                                 |
| External turning radius                 | Wa3           | 3.75 m                                                                                 |
| Ground clearance at centre of wheelbase | m2            | 0.40 m                                                                                 |
| Wheelbase                               | V             | 2.30 m                                                                                 |
| Performances                            | y             | 2.30 111                                                                               |
| Drive speed - stowed                    |               | 5 km/h                                                                                 |
| Drive speed - raised                    |               | 1 km/h                                                                                 |
| •                                       |               | 45 %                                                                                   |
| Gradeability                            |               | 45 %<br>5 °                                                                            |
| Permissible leveling                    |               | 5                                                                                      |
| Wheels                                  |               |                                                                                        |
| Tires type                              |               | Foam Filled Non Marking                                                                |
| Standard tires                          |               | 914 x 381 mm / 36X15D610                                                               |
| Drive wheels (front / rear)             |               | 2 / 2                                                                                  |
| Steering wheels (front / rear)          |               | 2/2                                                                                    |
| Braking wheels (front / rear)           |               | 0 / 2                                                                                  |
| Engine/Battery                          |               |                                                                                        |
| Battery voltage                         |               | 48 V                                                                                   |
| Battery nominal voltage / capacity      |               | 48 V / 480 Ah                                                                          |
| Battery energy                          |               | 23 kW/h                                                                                |
| On-board charger (V / A)                |               | 48 V / 60 A                                                                            |
| Miscellaneous                           |               |                                                                                        |
| Ground Pressure                         |               | 10 dan/cm2                                                                             |
| Hydraulic Pressure                      |               | 240 bar                                                                                |
| Hydraulic tank capacity                 |               | 24 I                                                                                   |
| Noise to environment (LwA)              |               | < 98 dB                                                                                |
| Standards compliance                    |               |                                                                                        |
| This machine is in compliance with:     |               | European directives: 2006/42/EC- Machinery<br>(revised EN280:2013) - 2004/108/EC (EMC) |
|                                         |               |                                                                                        |