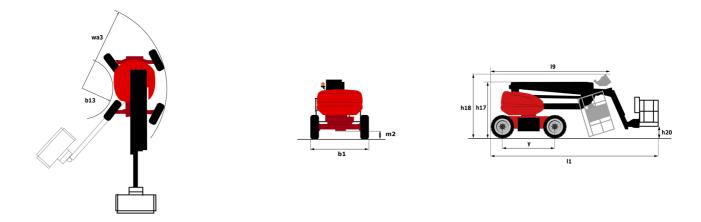

### 1BO ATJ E RC Created on August 12, 2025 at 11:05 PM UTC

|                                         | <b>180 ATJ E RC</b> UP | ated on August 12, 2025 at 11:05 PM UTC                                                |
|-----------------------------------------|------------------------|----------------------------------------------------------------------------------------|
| Capacities                              |                        | Metric                                                                                 |
| Working height                          | h21                    | 18.19 m                                                                                |
| Platform height                         | h7                     | 16.19 m                                                                                |
| Maximum outreach                        |                        | 10.33 m                                                                                |
| Overhang                                |                        | 7.43 m                                                                                 |
| Pendular arm rotation (left / right)    |                        | 90 ° / 90 °                                                                            |
| Pendular arm rotation (top / bottom)    |                        | +65 ° / -59.50 °                                                                       |
| Platform capacity                       | Q                      | 250 kg                                                                                 |
| Turret rotation                         |                        | 360 °                                                                                  |
| Platform rotation (right / left)        |                        | 90 ° / 90 °                                                                            |
| Number of people (indoor)               |                        | 2/2                                                                                    |
| Weight and dimensions                   |                        |                                                                                        |
| Platform weight*                        |                        | 7550 kg                                                                                |
| Platform dimensions (length x width)    | lp / ep                | 1.80 m x 0.80 m                                                                        |
| Floor height (access)                   | h20                    | 0.45 m                                                                                 |
| Overall length                          | 1                      | 7.61 m                                                                                 |
| Overall width                           | b1                     | 2.32 m                                                                                 |
| Overall height                          | h17                    | 2.48 m                                                                                 |
| Overall length (stowed)                 | 19                     | 5.43 m                                                                                 |
| Overall height (stowed)                 | h18 ***                | 2.52 m                                                                                 |
| Counterweight offset (turret at 90°)    | a7                     | 0.40 m                                                                                 |
| Counterweight Oversize / Reach          | ۵/                     | 0.40 m                                                                                 |
| External turning radius                 | Wa3                    | 3.75 m                                                                                 |
| Ground clearance at centre of wheelbase | m2                     | 0.40 m                                                                                 |
| Wheelbase                               | v                      | 2.30 m                                                                                 |
| Performances                            | y                      | 2.30 11                                                                                |
| Drive speed - stowed                    |                        | 5 km/h                                                                                 |
| Drive speed - raised                    |                        | 1 km/h                                                                                 |
| Gradeability                            |                        | 45 %                                                                                   |
| Permissible leveling                    |                        | 40 %<br>5 °                                                                            |
| Wheels                                  |                        | 5                                                                                      |
|                                         |                        | Foam Filled Non Marking                                                                |
| Tires type<br>Standard tires            |                        | 914 x 381 mm / 36X15D610                                                               |
|                                         |                        |                                                                                        |
| Drive wheels (front / rear)             |                        | 2/2                                                                                    |
| Steering wheels (front / rear)          |                        | 2/2                                                                                    |
| Braking wheels (front / rear)           |                        | 0 / 2                                                                                  |
| Engine/Battery                          |                        | 10.11                                                                                  |
| Battery voltage                         |                        | 48 V                                                                                   |
| Battery nominal voltage / capacity      |                        | 48 V / 480 Ah                                                                          |
| Battery energy                          |                        | 23 kW/h                                                                                |
| On-board charger (V / A)                |                        | 48 V / 60 A                                                                            |
| Miscellaneous                           |                        |                                                                                        |
| Ground Pressure                         |                        | 10 dan/cm2                                                                             |
| Hydraulic Pressure                      |                        | 240 bar                                                                                |
| Hydraulic tank capacity                 |                        | 24                                                                                     |
| Noise to environment (LwA)              |                        | < 98 dB                                                                                |
| Standards compliance                    |                        |                                                                                        |
| This machine is in compliance with:     |                        | European directives: 2006/42/EC- Machinery<br>(revised EN280:2013) - 2004/108/EC (EMC) |

## 180 ATJ e RC - Load chart

180 ATJ e RC - Dimensional drawing