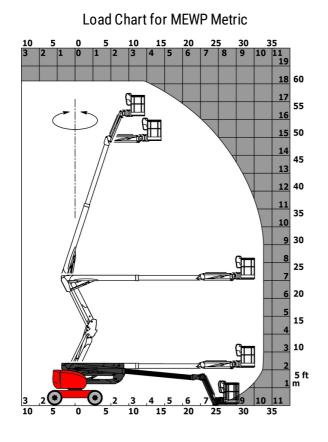

|
| Hydraulic tank capacity                 |                        | 24                                                                                     |
| Noise to environment (LwA)              |                        | < 98 dB                                                                                |
| Standards compliance                    |                        |                                                                                        |
| This machine is in compliance with:     |                        | European directives: 2006/42/EC- Machinery<br>(revised EN280:2013) - 2004/108/EC (EMC) |

\*Varies according to options and standards of the country to which the machine is delivered \*\* According to "REDUCE cycle"  $\,$ 

## 180 ATJ e RC - Load chart



180 ATJ e RC - Dimensional drawing



## Equipment

| Standard                                                                     |
|------------------------------------------------------------------------------|
| 220V predisposition in the platform                                          |
| 4 simultaneous movements                                                     |
| 4 wheel drive                                                                |
| 4 wheel steer with crab mode                                                 |
| Audible alarm and illuminated indicator lamp (leveling, overload, lowering)  |
| Backup electrical pump                                                       |
| CAN bus technology                                                           |
| Continuous turr