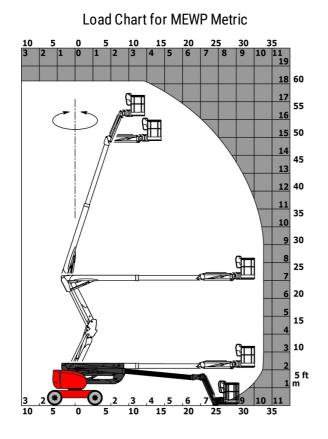

|         | < 2.50 m/s <sup>2</sup>                                                                |
| Vibration on hands/arms                            |         | < 2.30 m/S*                                                                            |
| Standards compliance                               |         | Even and the stimus opport /40/E0_NL                                                   |
| This machine is in compliance with:                |         | European directives: 2006/42/EC- Machinery<br>(revised EN280:2013) - 2004/108/EC (EMC) |

тво ат J е Created on August 16, 2025 at 2:46 PM UTC

\*Varies according to options and standards of the country to which the machine is delivered \*\* According to "REDUCE cycle"  $\,$ 

## 180 ATJ e - Load chart



180 ATJ e - Dimensional drawing



## Equipment

| Standard                                                                     |
|------------------------------------------------------------------------------|
| 220V predisposition in the platform                                          |
| 4 simultaneous movements                                                     |
| 4 wheel drive                                                                |
| 4 wheel steer with crab mode                                                 |
| Audible alarm and illuminated indicator lamp (leveling, overload, lowering)  |
| Backup electrical pump                                                       |
| Basket 1,800 mm                                                              |
| CAN bus technology