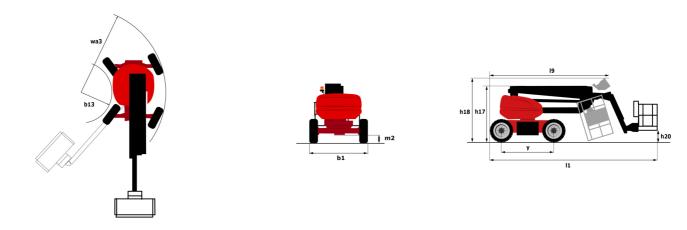

2.50 m/s <sup>2</sup>                                                                |
| Vibration on hands/arms                            |         | < 2.30 m/S*                                                                            |
| Standards compliance                               |         | Even and the stimus opport /40/E0_NL                                                   |
| This machine is in compliance with:                |         | European directives: 2006/42/EC- Machinery<br>(revised EN280:2013) - 2004/108/EC (EMC) |

тво ат J е Created on August 16, 2025 at 2:46 PM UTC

\*Varies according to options and standards of the country to which the machine is delivered \*\* According to "REDUCE cycle"  $\,$ 

## 180 ATJ e - Load chart



180 ATJ e - Dimensional drawing



## Equipment

| Standard                                                                     |
|------------------------------------------------------------------------------|
| 220V predisposition in the platform                                          |
| 4 simultaneous movements                                                     |
| 4 wheel drive                                                                |
| 4 wheel steer with crab mode                                                 |
| Audible alarm and illuminated indicator lamp (leveling, overload, lowering)  |
| Backup electrical pump                                                       |
| Basket 1,800 mm                                                              |
| CAN bus technology