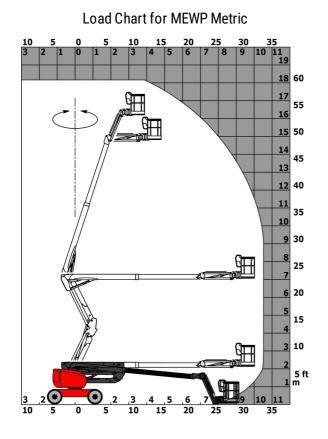

|         |
| Sound pressure level (platform work station) (LpA) | 70 dB                                                  |         |
| Vibration on hands/arms                            | < 2.50 m/s <sup>2</sup>                                |         |
| Standards compliance                               |                                                        |         |
|                                                    | European directives: 2006/42/EC- Machi                 | nen     |
| This machine is in compliance with:                | (revised EN280:2013) - 2004/108/EC (EF                 |         |

\*Varies according to options and standards of the country to which the machine is delivered \*\* According to "REDUCE cycle"  $\,$ 

## 180 ATJ e - Load chart



180 ATJ e - Dimensional drawing



## Equipment

| 220V predisposition in the platform                                          |
|------------------------------------------------------------------------------|
| 4 simultaneous movements                                                     |
| 4 wheel drive                                                                |
| 4 wheel steer with crab mode                                                 |
| Audible alarm and illuminated indicator lamp (leveling, overload, lowering)  |
| Backup electrical pump                                                       |
| Basket 1,800 mm                                                              |
| CAN bus technology                                                           |
| Differential locki