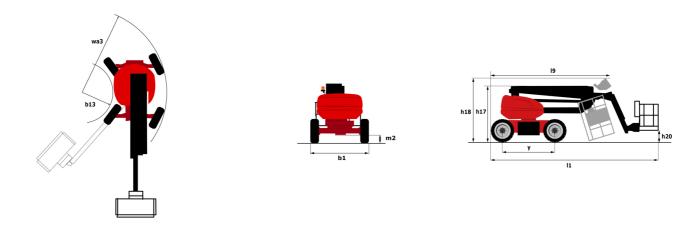

pressure level (platform work station) (LpA) | 70 dB                                                  |         |
| Vibration on hands/arms                            | < 2.50 m/s <sup>2</sup>                                |         |
| Standards compliance                               |                                                        |         |
|                                                    | European directives: 2006/42/EC- Machi                 | nen     |
| This machine is in compliance with:                | (revised EN280:2013) - 2004/108/EC (EF                 |         |

\*Varies according to options and standards of the country to which the machine is delivered \*\* According to "REDUCE cycle"  $\,$ 

## 180 ATJ e - Load chart



180 ATJ e - Dimensional drawing



## Equipment

| 220V predisposition in the platform                                          |
|------------------------------------------------------------------------------|
| 4 simultaneous movements                                                     |
| 4 wheel drive                                                                |
| 4 wheel steer with crab mode                                                 |
| Audible alarm and illuminated indicator lamp (leveling, overload, lowering)  |
| Backup electrical pump                                                       |
| Basket 1,800 mm                                                              |
| CAN bus technology                                                           |
| Differential locking on rear axle