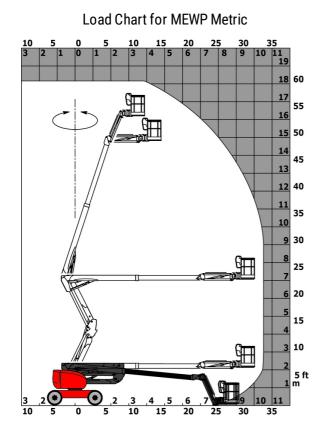

|
| Vibration on hands/arms                            |             | < 2.50 m/s²                                  |
| Standards compliance                               |             |                                              |
| This machine is in compliance with:                |             | European directives: 2006/42/EC- Machinery   |
| וווא וומטוווויד וא וויטוויףוומוונע אונוו.          |             | (revised EN280:2013) - 2004/108/EC (EMC)     |
|                                                    |             |                                              |

тво ат J е Created on August 12, 2025 at 7:07 PM UTC

\*Varies according to options and standards of the country to which the machine is delivered \*\* According to "REDUCE cycle"  $\,$ 

## 180 ATJ e - Load chart



180 ATJ e - Dimensional drawing



## Equipment

| 4 simultaneous movements<br>4 wheel drive<br>4 wheel steer with crab mode<br>Audible alarm and illuminated indicator lamp (leveling, overload, lowering)<br>Backup electrical pump<br>Basket 1,800 mm<br>CAN bus technology<br>Differential locking on rear axle<br>Easy Link with 2 year Service<br>Easy Manager<br>Emergency stop button in platform and on frame<br>Fully galvanized basket with removable floor - Width: 2100 mm (6 ft. 11 in.)<br>Hom in the platform<br>Hour meter<br>LED rotating beacon<br>Large color screen on turet<br>Leveling unlocking<br>Load sensing pump<br>Operator presence pedal<br>Oscillating front axle<br>Reserve mode<br>Screen information in the basket<br>Simplified lifting system without spreader bar<br>Slinging and securi