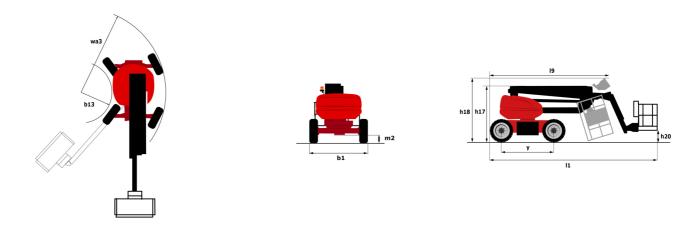

Technical sheet :

|                                                    | 100,412 = 0 | realed off / agabt 12, 2020 at 7.07 1 11 010 |
|----------------------------------------------------|-------------|----------------------------------------------|
| Capacities                                         |             | Metric                                       |
| Working height                                     | h21         | 18.19 m                                      |
| Platform height                                    | h7          | 16.19 m                                      |
| Maximum outreach                                   |             | 10.33 m                                      |
| Overhang                                           |             | 7.43 m                                       |
| Pendular arm rotation (left / right)               |             | 90 ° / 90 °                                  |
| Pendular arm rotation (top / bottom)               |             | +65 ° / -59.50 °                             |
| Platform capacity                                  | 0           | 250 kg                                       |
| Turret rotation                                    |             | 350 °                                        |
| Platform rotation (right / left)                   |             | 90 ° / 90 °                                  |
| Number of people (indoor / outdoor)                |             | 2 / 2                                        |
| Weight and dimensions                              |             |                                              |
| Platform weight*                                   |             | 7550 kg                                      |
| Platform dimensions (length x width)               | lp / ep     | 1.80 m x 0.76 m                              |
| Floor height (access)                              | h20         | 0.45 m                                       |
| Overall length                                     | 120         | 7.61 m                                       |
| Overall width                                      | b1          | 2.32 m                                       |
| Overall height                                     | h17         | 2.32 m                                       |
|                                                    | 19          | 5.43 m                                       |
| Overall length (stowed)                            | h18 ***     | 2.83 m                                       |
| Overall height (stowed)                            |             | 0.40 m                                       |
| Counterweight offset (turret at 90Ű)               | a7          |                                              |
| Counterweight Oversize / Reach                     |             | 0.40 m                                       |
| External turning radius                            | Wa3         | 3.75 m                                       |
| Ground clearance at centre of wheelbase            | m2          | 0.40 m                                       |
| Wheelbase                                          | у           | 2.30 m                                       |
| Performances                                       |             |                                              |
| Drive speed - stowed                               |             | 5.30 km/h                                    |
| Drive speed - raised                               |             | 0.70 km/h                                    |
| Gradeability                                       |             | 45 %                                         |
| Permissible leveling                               |             | 5 °                                          |
| Wheels                                             |             |                                              |
| Tires type                                         |             | Foam Filled Non Marking                      |
| Standard tires                                     |             | 914 x 381 mm / 36X15D610                     |
| Drive wheels (front / rear)                        |             | 2/2                                          |
| Steering wheels (front / rear)                     |             | 2 / 2                                        |
| Braking wheels (front / rear)                      |             | 0 / 2                                        |
| Engine/Battery                                     |             |                                              |
| Battery voltage                                    |             | 48 V                                         |
| Battery nominal voltage / capacity                 |             | 48 V / 480 Ah                                |
| Battery energy                                     |             | 23 kW/h                                      |
| On-board charger (V / A)                           |             | 48 V / 60 A                                  |
| Miscellaneous                                      |             |                                              |
| Number of cycles with STD Battery (HIRD)           |             | 48                                           |
| Ground Pressure                                    |             | 10.50 dan/cm2                                |
| Hydraulic Pressure                                 |             | 240 bar                                      |
| Hydraulic tank capacity                            |             | 24                                           |
| Sound pressure level (platform work station) (LpA) |             | 70 dB                                        |
| Vibration on hands/arms                            |             | < 2.50 m/s²                                  |
| Standards compliance                               |             |                                              |
| This machine is in compliance with:                |             | European directives: 2006/42/EC- Machinery   |
| וווא וומטוווויד וא וויטוויףוומוונע אונוו.          |             | (revised EN280:2013) - 2004/108/EC (EMC)     |
|                                                    |             |                                              |

## 180 ATJ e - Load chart

180 ATJ e - Dimensional drawing