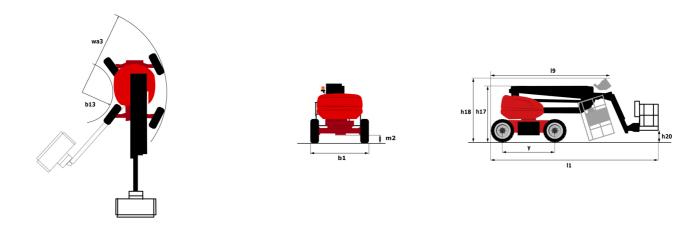

|                                                    | <b>180 ATJE</b> GE | ealed on August 17, 2025 at 12.54 PM 0                                                 |
|----------------------------------------------------|--------------------|----------------------------------------------------------------------------------------|
| Capacities                                         |                    | Metric                                                                                 |
| Working height                                     | h21                | 18.19 m                                                                                |
| Platform height                                    | h7                 | 16.19 m                                                                                |
| Aaximum outreach                                   |                    | 10.33 m                                                                                |
| lverhang                                           |                    | 7.43 m                                                                                 |
| Pendular arm rotation (left / right)               |                    | 90 ° / 90 °                                                                            |
| Pendular arm rotation (top / bottom)               |                    | +65 ° / -59.50 °                                                                       |
| Patform capacity                                   | Q                  | 250 kg                                                                                 |
| urret rotation                                     |                    | 350 °                                                                                  |
| latform rotation (right / left)                    |                    | 90 ° / 90 °                                                                            |
| lumber of people (indoor / outdoor)                |                    | 2 / 2                                                                                  |
| Veight and dimensions                              |                    |                                                                                        |
| Platform weight*                                   |                    | 7550 kg                                                                                |
| Patform dimensions (length x width)                | lp / ep            | 1.80 m x 0.76 m                                                                        |
| loor height (access)                               | h20                | 0.45 m                                                                                 |
| verall length                                      | 1                  | 7.61 m                                                                                 |
| verall width                                       | b1                 | 2.32 m                                                                                 |
| )verall height                                     | h17                | 2.48 m                                                                                 |
| -                                                  | 19                 | 5.43 m                                                                                 |
| Iverall length (stowed)                            | h18 ***            | 2.83 m                                                                                 |
| )verall height (stowed)                            |                    | 0.40 m                                                                                 |
| Counterweight offset (turret at 90Ű)               | а7                 | 0.40 m                                                                                 |
| Counterweight Oversize / Reach                     | W-2                |                                                                                        |
| xternal turning radius                             | Wa3                | 3.75 m                                                                                 |
| Bround clearance at centre of wheelbase            | m2                 | 0.40 m                                                                                 |
| Vheelbase                                          | У                  | 2.30 m                                                                                 |
| Performances                                       |                    |                                                                                        |
| Irive speed - stowed                               |                    | 5.30 km/h                                                                              |
| rive speed - raised                                |                    | 0.70 km/h                                                                              |
| tradeability                                       |                    | 45 %                                                                                   |
| ermissible leveling                                |                    | 5 °                                                                                    |
| Vheels                                             |                    |                                                                                        |
| ïres type                                          |                    | Foam Filled Non Marking                                                                |
| tandard tires                                      |                    | 914 x 381 mm / 36X15D610                                                               |
| rive wheels (front / rear)                         |                    | 2/2                                                                                    |
| teering wheels (front / rear)                      |                    | 2 / 2                                                                                  |
| Braking wheels (front / rear)                      |                    | 0 / 2                                                                                  |
| ingine/Battery                                     |                    |                                                                                        |
| lattery voltage                                    |                    | 48 V                                                                                   |
| lattery nominal voltage / capacity                 |                    | 48 V / 480 Ah                                                                          |
| Battery energy                                     |                    | 23 kW/h                                                                                |
| Dn-board charger (V / A)                           |                    | 48 V / 60 A                                                                            |
| Aiscellaneous                                      |                    |                                                                                        |
| lumber of cycles with STD Battery (HIRD)           |                    | 48                                                                                     |
| round Pressure                                     |                    | 10.50 dan/cm2                                                                          |
| lydraulic Pressure                                 |                    | 240 bar                                                                                |
| lydraulic tank capacity                            |                    | 24                                                                                     |
| Sound pressure level (platform work station) (LpA) |                    | 70 dB                                                                                  |
| /ibration on hands/arms                            |                    | < 2.50 m/s²                                                                            |
| Standards compliance                               |                    |                                                                                        |
| This machine is in compliance with:                |                    | European directives: 2006/42/EC- Machinery<br>(revised EN280:2013) - 2004/108/EC (EMC) |

## 180 ATJ e - Load chart

180 ATJ e - Dimensional drawing