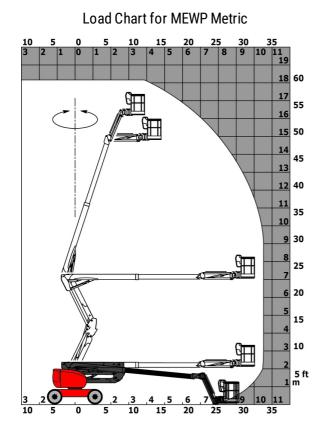

(platform work station) (LpA) |                    | 70 dB                                                                                  |
| /ibration on hands/arms                            |                    | < 2.50 m/s²                                                                            |
| Standards compliance                               |                    |                                                                                        |
| This machine is in compliance with:                |                    | European directives: 2006/42/EC- Machinery<br>(revised EN280:2013) - 2004/108/EC (EMC) |

\*Varies according to options and standards of the country to which the machine is delivered \*\* According to "REDUCE cycle"  $\,$ 

## 180 ATJ e - Load chart



180 ATJ e - Dimensional drawing



## Equipment

| Standard                                                                     |
|------------------------------------------------------------------------------|
| 220V predisposition in the platform                                          |
| 4 simultaneous movements                                                     |
| 4 wheel drive                                                                |
| 4 wheel steer with crab mode                                                 |
| Audible alarm and illuminated indicator lamp (leveling, overload, lowering)  |
| Backup electrical pump                                                       |
| Basket 1,800 mm                                                              |
| CAN bus technology