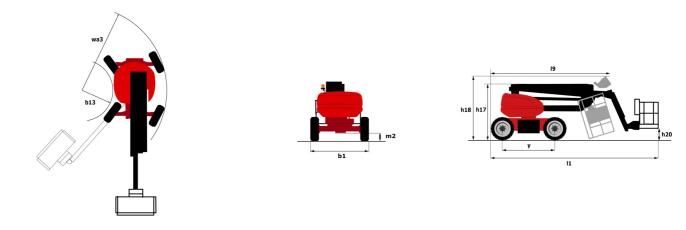

## 180 ATJ e - Load chart

180 ATJ e - Dimensional drawing

Technical sheet :

|                                                  | 180 ATJ E ( | <b>180 АТЈ Е</b> Created on May 30, 2025 at 1:14 AM U                                                              |  |
|--------------------------------------------------|-------------|--------------------------------------------------------------------------------------------------------------------|--|
| apacities                                        |             | Metric                                                                                                             |  |
| orking height                                    | h21         | 18.19 m                                                                                                            |  |
| tform height                                     | h7          | 16.19 m                                                                                                            |  |
| ximum outreach                                   |             | 10.33 m                                                                                                            |  |
| erhang                                           |             | 7.43 m                                                                                                             |  |
| ndular arm rotation (left / right)               |             | 90 ° / 90 °                                                                                                        |  |
| ndular arm rotation (top / bottom)               |             | +65 ° / -59.50 °                                                                                                   |  |
| tform capacity                                   | Q           | 250 kg                                                                                                             |  |
| ret rotation                                     |             | 350 °                                                                                                              |  |
| tform rotation (right / left)                    |             | 90 ° / 90 °                                                                                                        |  |
| mber of people (indoor / outdoor)                |             | 2/2                                                                                                                |  |
| eight and dimensions                             |             |                                                                                                                    |  |
| tform weight*                                    |             | 7550 kg                                                                                                            |  |
| tform dimensions (length x width)                | lp / ep     | 1.80 m x 0.76 m                                                                                                    |  |
| or height (access)                               | h20         | 0.45 m                                                                                                             |  |
| erall length                                     | 11          | 7.61 m                                                                                                             |  |
| erall width                                      | b1          | 2.32 m                                                                                                             |  |
| erall height                                     | h17         | 2.48 m                                                                                                             |  |
| erall length (stowed)                            | 19          | 5.43 m                                                                                                             |  |
| erall height (stowed)                            | h18 ***     | 2.83 m                                                                                                             |  |
| unterweight offset (turret at 90°)               | a7          | 0.40 m                                                                                                             |  |
| unterweight Oversize / Reach                     |             | 0.40 m                                                                                                             |  |
| temal turning radius                             | Wa3         | 3.75 m                                                                                                             |  |
| pund clearance at centre of wheelbase            | m2          | 0.40 m                                                                                                             |  |
| neelbase                                         | V           | 2.30 m                                                                                                             |  |
| arformances                                      |             | 2.00 m                                                                                                             |  |
| ive speed - stowed                               |             | 5.30 km/h                                                                                                          |  |
| ive speed - raised                               |             | 0.70 km/h                                                                                                          |  |
| adeability                                       |             | 45 %                                                                                                               |  |
| rmissible leveling                               |             | 5 °                                                                                                                |  |
| heels                                            |             | _                                                                                                                  |  |
| es type                                          |             | Foam Filled Non Marking                                                                                            |  |
| andard tires                                     |             | 914 x 381 mm / 36X15D610                                                                                           |  |
| ve wheels (front / rear)                         |             | 2/2                                                                                                                |  |
| eering wheels (front / rear)                     |             | 2/2                                                                                                                |  |
| aking wheels (front / rear)                      |             | 0 / 2                                                                                                              |  |
| gine/Battery                                     |             | 0,2                                                                                                                |  |
| ttery voltage                                    |             | 48 V                                                                                                               |  |
| ttery nominal voltage / capacity                 |             | 48 V / 480 Ah                                                                                                      |  |
| ttery energy                                     |             | 23 kWh                                                                                                             |  |
| h-board charger (V / A)                          |             | 48 V / 60 A                                                                                                        |  |
| scellaneous                                      |             | 40 17 00 1                                                                                                         |  |
| Imber of cycles with STD Battery (HIRD)          |             | 48                                                                                                                 |  |
| ound Pressure                                    |             | 10.50 dan/cm2                                                                                                      |  |
| draulic Pressure                                 |             | 240 bar                                                                                                            |  |
| draulic tank capacity                            |             | 240 bai                                                                                                            |  |
| und pressure level (platform work station) (LpA) |             | 70 dB                                                                                                              |  |
| oration on hands/arms                            |             | < 2.50 m/s <sup>2</sup>                                                                                            |  |
| andards compliance                               |             | < 2.30 III/5 <sup>-</sup>                                                                                          |  |
| andards compliance                               |             | European directives: 2006/42/EC- Machinery<br>(revised EN280:2013) - 2004/108/EC (EMC)<br>2006/95/EC (Low voltage) |  |