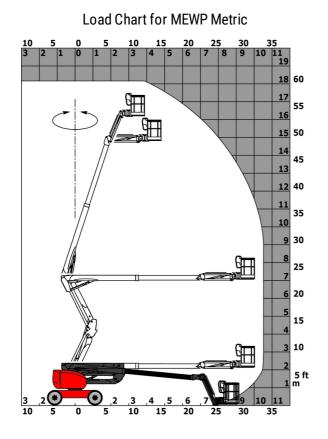

|  |
| oration on hands/arms                            |             | < 2.50 m/s <sup>2</sup>                                                                                            |  |
| andards compliance                               |             | < 2.30 III/5 <sup>-</sup>                                                                                          |  |
| andards compliance                               |             | European directives: 2006/42/EC- Machinery<br>(revised EN280:2013) - 2004/108/EC (EMC)<br>2006/95/EC (Low voltage) |  |

\*Varies according to options and standards of the country to which the machine is delivered  $\star\star$  According to "REDUCE cycle"

## 180 ATJ e - Load chart



180 ATJ e - Dimensional drawing



## Equipment

| 4 simultaneous movements<br>4 wheel drive<br>4 wheel steer with crab mode<br>Audible alarm and illuminated indicator lamp (leveling, overload, lowering)<br>Backup electrical pump<br>Basket 1,800 mm<br>CAN bus technology<br>Differential locking on rear axle<br>Easy Link with 2 year Service<br>Easy Manager<br>Emergency stop button in platform and on frame<br>Fully galvanized basket with demountable floor<br>Hom in the platform<br>Hour meter<br>LED rotating beacon<br>Large color screen on turet<br>Leveling unlocking<br>Load sensing pump<br>Operator presence pedal<br>Oscillating front axle<br>Reserve mode<br>Screen information in the basket<br>Simplified lifting system without spreader bar<br>Slinging and securing rings | Standard