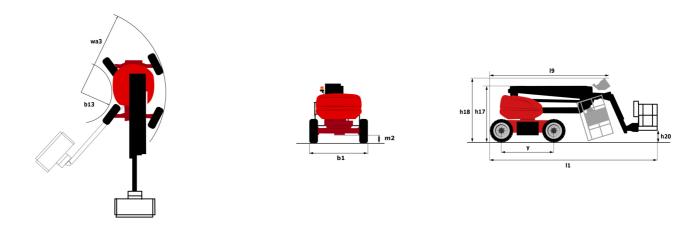

Technical sheet :

| Capacities                                         |         | Metric                                                                                                               |
|----------------------------------------------------|---------|----------------------------------------------------------------------------------------------------------------------|
| Working height                                     | h21     | 18.19 m                                                                                                              |
| Platform height                                    | h7      | 16.19 m                                                                                                              |
| Maximum outreach                                   |         | 10.33 m                                                                                                              |
| Overhang                                           |         | 7.43 m                                                                                                               |
| Pendular arm rotation (left / right)               |         | 90 ° / 90 °                                                                                                          |
| Pendular arm rotation (top / bottom)               |         | +65 ° / -59.50 °                                                                                                     |
| Platform capacity                                  | Q       | 250 kg                                                                                                               |
| Turret rotation                                    |         | 350 °                                                                                                                |
| Platform rotation (right / left)                   |         | 90 ° / 90 °                                                                                                          |
| Number of people (indoor / outdoor)                |         | 2 / 2                                                                                                                |
| Weight and dimensions                              |         |                                                                                                                      |
| Platform weight*                                   |         | 7550 kg                                                                                                              |
| Platform dimensions (length x width)               | lp / ep | 1.80 m x 0.76 m                                                                                                      |
| Floor height (access)                              | h20     | 0.45 m                                                                                                               |
| Overall length                                     | 1       | 7.61 m                                                                                                               |
| Overall width                                      | b1      | 2.32 m                                                                                                               |
| Overall height                                     | h17     | 2.48 m                                                                                                               |
| Overall length (stowed)                            | 19      | 5.43 m                                                                                                               |
| Overall height (stowed)                            | h18 *** | 2.83 m                                                                                                               |
| Counterweight offset (turret at 90°)               | а7      | 0.40 m                                                                                                               |
| Counterweight Oversize / Reach                     |         | 0.40 m                                                                                                               |
| External turning radius                            | Wa3     | 3.75 m                                                                                                               |
| Ground clearance at centre of wheelbase            | m2      | 0.40 m                                                                                                               |
| Wheelbase                                          | у       | 2.30 m                                                                                                               |
| Performances                                       |         |                                                                                                                      |
| Drive speed - stowed                               |         | 5.30 km/h                                                                                                            |
| Drive speed - raised                               |         | 0.70 km/h                                                                                                            |
| Gradeability                                       |         | 45 %                                                                                                                 |
| Permissible leveling                               |         | 5 °                                                                                                                  |
| Wheels                                             |         |                                                                                                                      |
| Tires type                                         |         | Foam Filled Non Marking                                                                                              |
| Standard tires                                     |         | 914 x 381 mm / 36X15D610                                                                                             |
| Drive wheels (front / rear)                        |         | 2/2                                                                                                                  |
| Steering wheels (front / rear)                     |         | 2/2                                                                                                                  |
| Braking wheels (front / rear)                      |         | 0 / 2                                                                                                                |
| Engine/Battery                                     |         |                                                                                                                      |
| Battery voltage                                    |         | 48 V                                                                                                                 |
| Battery nominal voltage / capacity                 |         | 48 V / 480 Ah                                                                                                        |
| Battery energy                                     |         | 23 kW/h                                                                                                              |
| On-board charger (V / A)                           |         | 48 V / 60 A                                                                                                          |
| Miscellaneous                                      |         |                                                                                                                      |
| Number of cycles with STD Battery (HIRD)           |         | 48                                                                                                                   |
| Ground Pressure                                    |         | 10.50 dan/cm2                                                                                                        |
| Hydraulic Pressure                                 |         | 240 bar                                                                                                              |
| Hydraulic tank capacity                            |         | 24                                                                                                                   |
| Sound pressure level (platform work station) (LpA) |         | 70 dB                                                                                                                |
| Vibration on hands/arms                            |         | < 2.50 m/s²                                                                                                          |
| Standards compliance                               |         |                                                                                                                      |
| This machine is in compliance with:                |         | European directives: 2006/42/EC- Machinery<br>(revised EN280:2013) - 2004/108/EC (EMC) -<br>2006/95/EC (Low voltage) |

## 180 ATJ e - Load chart

180 ATJ e - Dimensional drawing