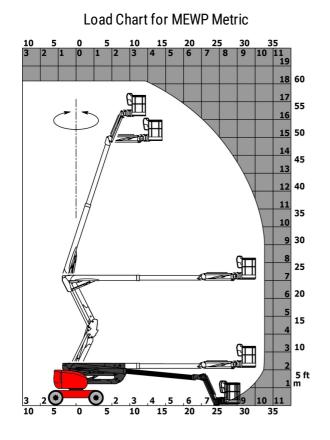

|
| Vibration on hands/arms                            |         | < 2.50 m/s²                                                                                                          |
| Standards compliance                               |         |                                                                                                                      |
| This machine is in compliance with:                |         | European directives: 2006/42/EC- Machinery<br>(revised EN280:2013) - 2004/108/EC (EMC) -<br>2006/95/EC (Low voltage) |

1BO ATJ E Created on July 30, 2025 at 6:41 AM UTC

\*Varies according to options and standards of the country to which the machine is delivered  $\star\star$  According to "REDUCE cycle"

## 180 ATJ e - Load chart



180 ATJ e - Dimensional drawing



## Equipment

| 220V predisposition in the platform                                          |
|------------------------------------------------------------------------------|
| 4 simultaneous movements                                                     |
| 4 wheel drive                                                                |
| 4 wheel steer with crab mode                                                 |
| Audible alarm and illuminated indicator lamp (leveling, overload, lowering)  |
| Backup electrical pump                                                       |
| Basket 1,800 mm                                                              |
| CAN bus technology                                                           |
| Differential locki