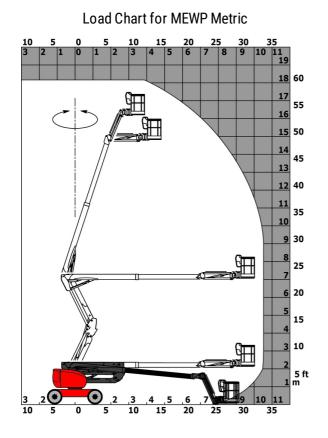

|                       | < 2.50 m/s²                                                                            |
| tandards compliance                               |                       |                                                                                        |
| his machine is in compliance with:                |                       | European directives: 2006/42/EC- Machinery<br>(revised EN280:2013) - 2004/108/EC (EMC) |
|                                                   |                       |                                                                                        |

\*Varies according to options and standards of the country to which the machine is delivered \*\* According to "REDUCE cycle"  $\,$ 

## 180 ATJ e - Load chart



180 ATJ e - Dimensional drawing



## Equipment

| Standard                                                                     |  |  |
|------------------------------------------------------------------------------|--|--|
| 220V predisposition in the platform                                          |  |  |
| 4 simultaneous movements                                                     |  |  |
| 4 wheel drive                                                                |  |  |
| 4 wheel steer with crab mode                                                 |  |  |
| Audible alarm and illuminated indicator lamp (leveling, overload, lowering)  |  |  |
| Backup electrical pump                                                       |  |  |
| Basket 1,800 mm