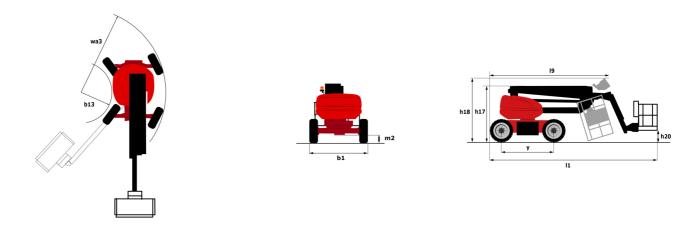

|                                                   | <b>180 ATJ E</b> Crea | ated on September 9, 2025 at 9:39 AM L                                                 |
|---------------------------------------------------|-----------------------|----------------------------------------------------------------------------------------|
| Capacities                                        |                       | Metric                                                                                 |
| Norking height                                    | h21                   | 18.19 m                                                                                |
| latform height                                    | h7                    | 16.19 m                                                                                |
| laximum outreach                                  |                       | 10.33 m                                                                                |
| verhang                                           |                       | 7.43 m                                                                                 |
| endular arm rotation (left / right)               |                       | 90 ° / 90 °                                                                            |
| endular arm rotation (top / bottom)               |                       | +65 ° / -59.50 °                                                                       |
| latform capacity                                  | Q                     | 250 kg                                                                                 |
| urret rotation                                    | 4                     | 350 °                                                                                  |
| latform rotation (right / left)                   |                       | 90 ° / 90 °                                                                            |
| umber of people (indoor / outdoor)                |                       | 2/2                                                                                    |
|                                                   |                       | 272                                                                                    |
| /eight and dimensions                             |                       | 7550 km                                                                                |
| latform weight*                                   |                       | 7550 kg                                                                                |
| latform dimensions (length x width)               | lp / ep               | 1.80 m x 0.76 m                                                                        |
| loor height (access)                              | h20                   | 0.45 m                                                                                 |
| Iverall length                                    | 1                     | 7.61 m                                                                                 |
| verall width                                      | b1                    | 2.32 m                                                                                 |
| verall height                                     | h17                   | 2.48 m                                                                                 |
| verall length (stowed)                            | 19                    | 5.43 m                                                                                 |
| verall height (stowed)                            | h18 ***               | 2.83 m                                                                                 |
| ounterweight offset (turret at 90°)               | а7                    | 0.40 m                                                                                 |
| ounterweight Oversize / Reach                     |                       | 0.40 m                                                                                 |
| xtemal tuming radius                              | Wa3                   | 3.75 m                                                                                 |
| round clearance at centre of wheelbase            | m2                    | 0.40 m                                                                                 |
| Vheelbase                                         | у                     | 2.30 m                                                                                 |
| Performances                                      |                       |                                                                                        |
| Irive speed - stowed                              |                       | 5.30 km/h                                                                              |
| rive speed - raised                               |                       | 0.70 km/h                                                                              |
| radeability                                       |                       | 45 %                                                                                   |
| ermissible leveling                               |                       | 5 °                                                                                    |
| Vheels                                            |                       |                                                                                        |
| ires type                                         |                       | Foam Filled Non Marking                                                                |
| tandard tires                                     |                       | 914 x 381 mm / 36X15D610                                                               |
| rive wheels (front / rear)                        |                       | 2/2                                                                                    |
| teering wheels (front / rear)                     |                       | 2/2                                                                                    |
| raking wheels (front / rear)                      |                       | 0 / 2                                                                                  |
| ngine/Battery                                     |                       | 07 L                                                                                   |
| attery voltage                                    |                       | 48 V                                                                                   |
| attery rominal voltage / capacity                 |                       | 48 V / 480 Ah                                                                          |
| attery energy                                     |                       | 23 kW/h                                                                                |
|                                                   |                       |                                                                                        |
| n-board charger (V / A)                           |                       | 48 V / 60 A                                                                            |
| liscellaneous                                     |                       | 40                                                                                     |
| umber of cycles with STD Battery (HIRD)           |                       | 48<br>10 50 day (and                                                                   |
| round Pressure                                    |                       | 10.50 dan/cm2                                                                          |
| ydraulic Pressure                                 |                       | 240 bar                                                                                |
| ydraulic tank capacity                            |                       | 24 I                                                                                   |
| ound pressure level (platform work station) (LpA) |                       | 70 dB                                                                                  |
| ibration on hands/arms                            |                       | < 2.50 m/s²                                                                            |
| tandards compliance                               |                       |                                                                                        |
| his machine is in compliance with:                |                       | European directives: 2006/42/EC- Machinery<br>(revised EN280:2013) - 2004/108/EC (EMC) |
|                                                   |                       |                                                                                        |

## 180 ATJ e - Load chart

180 ATJ e - Dimensional drawing