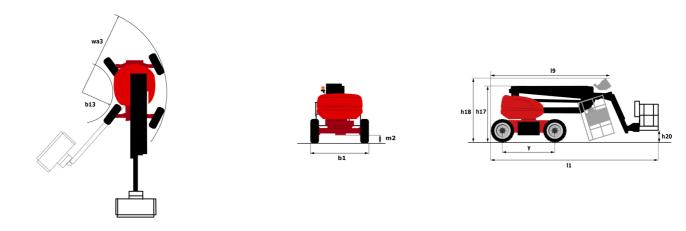

Technical sheet :

| 80 ATJ E | Created on | September 1 | l6, 2025 a | at 9:59 AM UTC |
|----------|------------|-------------|------------|----------------|

|                                                                               | <b>180 ATJ E</b> Crea | ted on September 16, 2025 at 9:59 AM U                                                 |
|-------------------------------------------------------------------------------|-----------------------|----------------------------------------------------------------------------------------|
| Capacities                                                                    |                       | Metric                                                                                 |
| Working height                                                                | h21                   | 18.19 m                                                                                |
| Platform height                                                               | h7                    | 16.19 m                                                                                |
| Maximum outreach                                                              |                       | 10.33 m                                                                                |
| Dverhang                                                                      |                       | 7.43 m                                                                                 |
| Pendular arm rotation (left / right)                                          |                       | 90 ° / 90 °                                                                            |
| Pendular arm rotation (top / bottom)                                          |                       | +65 ° / -59.50 °                                                                       |
| Platform capacity                                                             | 0                     | 250 kg                                                                                 |
| urret rotation                                                                | ų                     | 350 °                                                                                  |
|                                                                               |                       |                                                                                        |
| Natform rotation (right / left)                                               |                       | 90°/90°                                                                                |
| lumber of people (indoor / outdoor)                                           |                       | 2 / 2                                                                                  |
| /eight and dimensions                                                         |                       |                                                                                        |
| latform weight*                                                               |                       | 7550 kg                                                                                |
| latform dimensions (length x width)                                           | lp / ep               | 1.80 m x 0.76 m                                                                        |
| loor height (access)                                                          | h20                   | 0.45 m                                                                                 |
| verall length                                                                 | 11                    | 7.61 m                                                                                 |
| Iverall width                                                                 | b1                    | 2.32 m                                                                                 |
| verall height                                                                 | h17                   | 2.48 m                                                                                 |
| verall length (stowed)                                                        | 19                    | 5.43 m                                                                                 |
| verall height (stowed)                                                        | h18 ***               | 2.83 m                                                                                 |
| ounterweight offset (turret at 90Ű)                                           | а7                    | 0.40 m                                                                                 |
| ounterweight Oversize / Reach                                                 |                       | 0.40 m                                                                                 |
| xtemal tuming radius                                                          | Wa3                   | 3.75 m                                                                                 |
| round clearance at centre of wheelbase                                        | m2                    | 0.40 m                                                                                 |
| Vheelbase                                                                     | v                     | 2.30 m                                                                                 |
| Performances                                                                  | ,<br>,                | 2.00 m                                                                                 |
| Drive speed - stowed                                                          |                       | 5.30 km/h                                                                              |
| Irive speed - raised                                                          |                       | 0.70 km/h                                                                              |
| radeability                                                                   |                       | 45 %                                                                                   |
| ermissible leveling                                                           |                       |                                                                                        |
| Vheels                                                                        |                       | J                                                                                      |
|                                                                               |                       | Foam Filled Non Marking                                                                |
| ires type                                                                     |                       | -                                                                                      |
| tandard tires                                                                 |                       | 914 x 381 mm / 36X15D610                                                               |
| rive wheels (front / rear)                                                    |                       | 2/2                                                                                    |
| teering wheels (front / rear)                                                 |                       | 2 / 2                                                                                  |
| raking wheels (front / rear)                                                  |                       | 0 / 2                                                                                  |
| ngine/Battery                                                                 |                       |                                                                                        |
| attery voltage                                                                |                       | 48 V                                                                                   |
| attery nominal voltage / capacity                                             |                       | 48 V / 480 Ah                                                                          |
| attery energy                                                                 |                       | 23 kW/h                                                                                |
| n-board charger (V / A)                                                       |                       | 48 V / 60 A                                                                            |
| liscellaneous                                                                 |                       |                                                                                        |
| umber of cycles with STD Battery (HIRD)                                       |                       | 48                                                                                     |
| round Pressure                                                                |                       | 10.50 dan/cm2                                                                          |
| lydraulic Pressure                                                            |                       | 240 bar                                                                                |
| ydraulic tank capacity                                                        |                       | 241                                                                                    |
|                                                                               |                       | 70 dB                                                                                  |
| Sound pressure level (platform work station) (LpA)<br>Vibration on hands/arms |                       | < 2.50 m/s <sup>2</sup>                                                                |
|                                                                               |                       | < 2.30 m/s-                                                                            |
| tandards compliance                                                           |                       |                                                                                        |
| This machine is in compliance with:                                           |                       | European directives: 2006/42/EC- Machinery<br>(revised EN280:2013) - 2004/108/EC (EMC) |

## 180 ATJ e - Load chart

180 ATJ e - Dimensional drawing