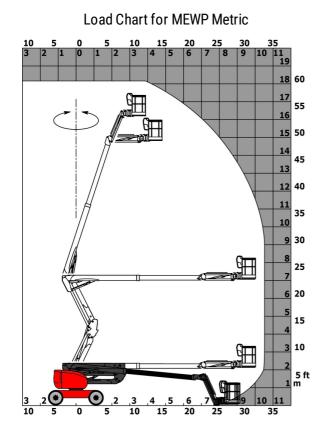

|
|                                                                               |                       | < 2.30 m/s-                                                                            |
| tandards compliance                                                           |                       |                                                                                        |
| This machine is in compliance with:                                           |                       | European directives: 2006/42/EC- Machinery<br>(revised EN280:2013) - 2004/108/EC (EMC) |

\*Varies according to options and standards of the country to which the machine is delivered \*\* According to "REDUCE cycle"  $\,$ 

## 180 ATJ e - Load chart



180 ATJ e - Dimensional drawing



## Equipment

| Standard                                                                     |  |  |
|------------------------------------------------------------------------------|--|--|
| 220V predisposition in the platform                                          |  |  |
| 4 simultaneous movements                                                     |  |  |
| 4 wheel drive                                                                |  |  |
| 4 wheel steer with crab mode                                                 |  |  |
| Audible alarm and illuminated indicator lamp (leveling, overload, lowering)  |  |  |
| Backup electrical pump                                                       |  |  |
| Basket 1,800 mm