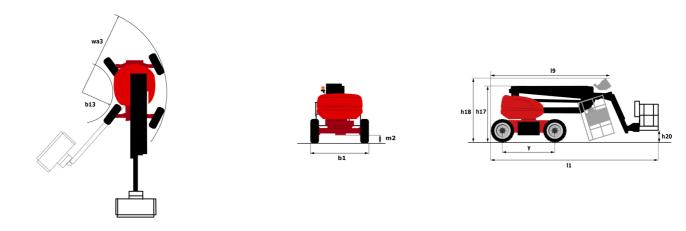

Technical sheet :

| 180 ATJ E Create | d on August 20 | , 2025 at 12:06 PM | UTC |
|------------------|----------------|--------------------|-----|

|                                                   | <b>180 ATJ E</b> Crea | ated on August 20, 2025 at 12:06 PM U                                                  |
|---------------------------------------------------|-----------------------|----------------------------------------------------------------------------------------|
| Capacities                                        |                       | Metric                                                                                 |
| Working height                                    | h21                   | 18.19 m                                                                                |
| Platform height                                   | h7                    | 16.19 m                                                                                |
| Aaximum outreach                                  |                       | 10.33 m                                                                                |
| Iverhang                                          |                       | 7.43 m                                                                                 |
| Pendular arm rotation (left / right)              |                       | 90 ° / 90 °                                                                            |
| Pendular arm rotation (top / bottom)              |                       | +65 ° / -59.50 °                                                                       |
| latform capacity                                  | Q                     | 250 kg                                                                                 |
| urret rotation                                    |                       | 350 °                                                                                  |
| latform rotation (right / left)                   |                       | 90 ° / 90 °                                                                            |
| lumber of people (indoor / outdoor)               |                       | 2/2                                                                                    |
| /eight and dimensions                             |                       |                                                                                        |
| latform weight*                                   |                       | 7550 kg                                                                                |
| latform dimensions (length x width)               | lp / ep               | 1.80 m x 0.76 m                                                                        |
| loor height (access)                              | h20                   | 0.45 m                                                                                 |
| iverall length                                    | 11                    | 7.61 m                                                                                 |
| verall width                                      | b1                    | 2.32 m                                                                                 |
| iverall height                                    | h17                   | 2.48 m                                                                                 |
| verall length (stowed)                            | 19                    | 5.43 m                                                                                 |
| verall height (stowed)                            | h18 ***               | 2.83 m                                                                                 |
| ounterweight offset (turret at 90Ű)               | a7                    | 0.40 m                                                                                 |
| ounterweight Oversize / Reach                     | u/                    | 0.40 m                                                                                 |
| xtemal turning radius                             | Wa3                   | 3.75 m                                                                                 |
| round clearance at centre of wheelbase            | m2                    | 0.40 m                                                                                 |
| /heelbase                                         | v v                   | 2.30 m                                                                                 |
| erformances                                       | y                     | 2.30 11                                                                                |
| Irive speed - stowed                              |                       | 5.30 km/h                                                                              |
| rive speed - raised                               |                       | 0.70 km/h                                                                              |
| radeability                                       |                       | 45 %                                                                                   |
|                                                   |                       | 45 %<br>5 °                                                                            |
| ermissible leveling                               |                       | 5                                                                                      |
| /heels                                            |                       | E E'' 14 4 11                                                                          |
| ires type                                         |                       | Foam Filled Non Marking                                                                |
| tandard tires                                     |                       | 914 x 381 mm / 36X15D610                                                               |
| rive wheels (front / rear)                        |                       | 2/2                                                                                    |
| teering wheels (front / rear)                     |                       | 2/2                                                                                    |
| raking wheels (front / rear)                      |                       | 0 / 2                                                                                  |
| ingine/Battery                                    |                       |                                                                                        |
| attery voltage                                    |                       | 48 V                                                                                   |
| attery nominal voltage / capacity                 |                       | 48 V / 480 Ah                                                                          |
| attery energy                                     |                       | 23 kW/h                                                                                |
| n-board charger (V / A)                           |                       | 48 V / 60 A                                                                            |
| liscellaneous                                     |                       |                                                                                        |
| umber of cycles with STD Battery (HIRD)           |                       | 48                                                                                     |
| round Pressure                                    |                       | 10.50 dan/cm2                                                                          |
| ydraulic Pressure                                 |                       | 240 bar                                                                                |
| ydraulic tank capacity                            |                       | 24 I                                                                                   |
| ound pressure level (platform work station) (LpA) |                       | 70 dB                                                                                  |
| ibration on hands/arms                            |                       | < 2.50 m/s²                                                                            |
| tandards compliance                               |                       |                                                                                        |
| This machine is in compliance with:               |                       | European directives: 2006/42/EC- Machinery<br>(revised EN280:2013) - 2004/108/EC (EMC) |
|                                                   |                       |                                                                                        |

## 180 ATJ e - Load chart

180 ATJ e - Dimensional drawing