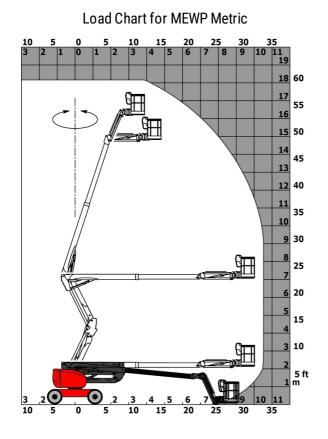

|                       | < 2.50 m/s²                                                                            |
| tandards compliance                               |                       |                                                                                        |
| This machine is in compliance with:               |                       | European directives: 2006/42/EC- Machinery<br>(revised EN280:2013) - 2004/108/EC (EMC) |
|                                                   |                       |                                                                                        |

\*Varies according to options and standards of the country to which the machine is delivered \*\* According to "REDUCE cycle"  $\,$ 

## 180 ATJ e - Load chart



180 ATJ e - Dimensional drawing



## Equipment

| Standard                                                                     |
|------------------------------------------------------------------------------|
| 220V predisposition in the platform                                          |
| 4 simultaneous movements                                                     |
| 4 wheel drive                                                                |
| 4 wheel steer with crab mode                                                 |
| Audible alarm and illuminated indicator lamp (leveling, overload, lowering)  |
| Backup electrical pump                                                       |
| Basket 1,800 mm                                                              |
| CAN bus technology