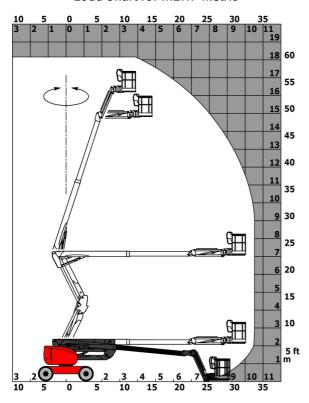

## 180 ATJ e - Load chart

## Load Chart for MEWP Metric

180 ATJ e - Dimensional drawing