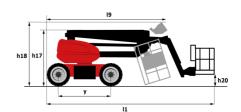

# 180 ATJ 🗲

| Capacities                                         | Metric                                                                                          |            |
|----------------------------------------------------|-------------------------------------------------------------------------------------------------|------------|
| Working height                                     | h21 18.19 m                                                                                     |            |
| Platform height                                    | h7 16.19 m                                                                                      |            |
| S .                                                |                                                                                                 |            |
| Maximum outreach                                   | 10.33 m                                                                                         |            |
| Overhang Country (1.6) (1.6)                       | 7.43 m                                                                                          |            |
| Pendular arm rotation (left / right)               | 90°/90°                                                                                         |            |
| Pendular arm rotation (top / bottom)               | +65 ° / -59.50 °                                                                                |            |
| Platform capacity                                  | Q 250 kg                                                                                        |            |
| Turret rotation                                    | 350 °                                                                                           |            |
| Platform rotation (right / left)                   | 90 ° / 90 °                                                                                     |            |
| Number of people (indoor / outdoor)                | 2/2                                                                                             |            |
| Weight and dimensions                              |                                                                                                 |            |
| Platform weight*                                   | 7550 kg                                                                                         |            |
| Platform dimensions (length x width)               | lp / ep 1.80 m x 0.76 m                                                                         |            |
| Floor height (access)                              | h20 0.45 m                                                                                      |            |
| Overall length                                     | I1 7.61 m                                                                                       |            |
| Overall width                                      | b1 2.32 m                                                                                       |            |
| Overall height                                     | h17 2.48 m                                                                                      |            |
| Overall length (stowed)                            | 19 5.43 m                                                                                       |            |
| Overall height (stowed)                            | h18 *** 2.83 m                                                                                  |            |
| Counterweight offset (turret at 90Ű)               | a7 0.40 m                                                                                       |            |
| Counterweight Oversize / Reach                     | 0.40 m                                                                                          |            |
| External turning radius                            | Wa3 3.75 m                                                                                      |            |
| Ground clearance at centre of wheelbase            | m2 0.40 m                                                                                       |            |
| Wheelbase                                          | y 2.30 m                                                                                        |            |
| Performances                                       |                                                                                                 |            |
| Drive speed - stowed                               | 5.30 km/h                                                                                       |            |
| Drive speed - raised                               | 0.70 km/h                                                                                       |            |
| Gradeability                                       | 45 %                                                                                            |            |
| Permissible leveling                               | 5°                                                                                              |            |
| Wheels                                             |                                                                                                 |            |
| Tires type                                         | Foam Filled Non Marking                                                                         | n          |
| Standard tires                                     | 914 x 381 mm / 36X15D6                                                                          | -          |
| Drive wheels (front / rear)                        | 2/2                                                                                             | 10         |
| Steering wheels (front / rear)                     | 2/2                                                                                             |            |
|                                                    |                                                                                                 |            |
| Braking wheels (front / rear)                      | 0 / 2                                                                                           |            |
| Engine/Battery                                     | 48 V                                                                                            |            |
| Battery voltage                                    |                                                                                                 |            |
| Battery nominal voltage / capacity                 | 48 V / 480 Ah                                                                                   |            |
| Battery energy                                     | 23 kWh                                                                                          |            |
| On-board charger (V / A)                           | 48 V / 60 A                                                                                     |            |
| Miscellaneous                                      |                                                                                                 |            |
| Number of cycles with STD Battery (HIRD)           | 48                                                                                              |            |
| Ground Pressure                                    | 10.50 dan/cm2                                                                                   |            |
| Hydraulic Pressure                                 | 240 bar                                                                                         |            |
| Hydraulic tank capacity                            | 24                                                                                              |            |
| Sound pressure level (platform work station) (LpA) | 70 dB                                                                                           |            |
| Vibration on hands/arms                            | < 2.50 m/s²                                                                                     |            |
| Standards compliance                               |                                                                                                 |            |
| This machine is in compliance with:                | European directives: 2006/42/EC-<br>(revised EN280:2013) - 2004/108/<br>2006/95/EC (Low voltage | EC (EMC) - |

## Load Chart for MEWP Metric

180 ATJ e - Dimensional drawing