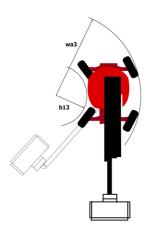

# 180 ATJ 🗲

| Capacities                                         | Metric                                                                                          |            |
|----------------------------------------------------|-------------------------------------------------------------------------------------------------|------------|
| Working height                                     | h21 18.19 m                                                                                     |            |
| Platform height                                    | h7 16.19 m                                                                                      |            |
| S .                                                |                                                                                                 |            |
| Maximum outreach                                   | 10.33 m                                                                                         |            |
| Overhang Country (1.6) (1.6)                       | 7.43 m                                                                                          |            |
| Pendular arm rotation (left / right)               | 90°/90°                                                                                         |            |
| Pendular arm rotation (top / bottom)               | +65 ° / -59.50 °                                                                                |            |
| Platform capacity                                  | Q 250 kg                                                                                        |            |
| Turret rotation                                    | 350 °                                                                                           |            |
| Platform rotation (right / left)                   | 90 ° / 90 °                                                                                     |            |
| Number of people (indoor / outdoor)                | 2/2                                                                                             |            |
| Weight and dimensions                              |                                                                                                 |            |
| Platform weight*                                   | 7550 kg                                                                                         |            |
| Platform dimensions (length x width)               | lp / ep 1.80 m x 0.76 m                                                                         |            |
| Floor height (access)                              | h20 0.45 m                                                                                      |            |
| Overall length                                     | I1 7.61 m                                                                                       |            |
| Overall width                                      | b1 2.32 m                                                                                       |            |
| Overall height                                     | h17 2.48 m                                                                                      |            |
| Overall length (stowed)                            | 19 5.43 m                                                                                       |            |
| Overall height (stowed)                            | h18 *** 2.83 m                                                                                  |            |
| Counterweight offset (turret at 90Ű)               | a7 0.40 m                                                                                       |            |
| Counterweight Oversize / Reach                     | 0.40 m                                                                                          |            |
| External turning radius                            | Wa3 3.75 m                                                                                      |            |
| Ground clearance at centre of wheelbase            | m2 0.40 m                                                                                       |            |
| Wheelbase                                          | y 2.30 m                                                                                        |            |
| Performances                                       |                                                                                                 |            |
| Drive speed - stowed                               | 5.30 km/h                                                                                       |            |
| Drive speed - raised                               | 0.70 km/h                                                                                       |            |
| Gradeability                                       | 45 %                                                                                            |            |
| Permissible leveling                               | 5°                                                                                              |            |
| Wheels                                             |                                                                                                 |            |
| Tires type                                         | Foam Filled Non Marking                                                                         | n          |
| Standard tires                                     | 914 x 381 mm / 36X15D6                                                                          | -          |
| Drive wheels (front / rear)                        | 2/2                                                                                             | 10         |
| Steering wheels (front / rear)                     | 2/2                                                                                             |            |
|                                                    |                                                                                                 |            |
| Braking wheels (front / rear)                      | 0 / 2                                                                                           |            |
| Engine/Battery                                     | 48 V                                                                                            |            |
| Battery voltage                                    |                                                                                                 |            |
| Battery nominal voltage / capacity                 | 48 V / 480 Ah                                                                                   |            |
| Battery energy                                     | 23 kWh                                                                                          |            |
| On-board charger (V / A)                           | 48 V / 60 A                                                                                     |            |
| Miscellaneous                                      |                                                                                                 |            |
| Number of cycles with STD Battery (HIRD)           | 48                                                                                              |            |
| Ground Pressure                                    | 10.50 dan/cm2                                                                                   |            |
| Hydraulic Pressure                                 | 240 bar                                                                                         |            |
| Hydraulic tank capacity                            | 24                                                                                              |            |
| Sound pressure level (platform work station) (LpA) | 70 dB                                                                                           |            |
| Vibration on hands/arms                            | < 2.50 m/s²                                                                                     |            |
| Standards compliance                               |                                                                                                 |            |
| This machine is in compliance with:                | European directives: 2006/42/EC-<br>(revised EN280:2013) - 2004/108/<br>2006/95/EC (Low voltage | EC (EMC) - |