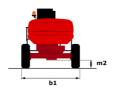

# 180 ATJ 🗲

| Capacities                                         | Metric                                                                                          |            |
|----------------------------------------------------|-------------------------------------------------------------------------------------------------|------------|
| Working height                                     | h21 18.19 m                                                                                     |            |
| Platform height                                    | h7 16.19 m                                                                                      |            |
| S .                                                |                                                                                                 |            |
| Maximum outreach                                   | 10.33 m                                                                                         |            |
| Overhang Country (1.6) (1.6)                       | 7.43 m                                                                                          |            |
| Pendular arm rotation (left / right)               | 90°/90°                                                                                         |            |
| Pendular arm rotation (top / bottom)               | +65 ° / -59.50 °                                                                                |            |
| Platform capacity                                  | Q 250 kg                                                                                        |            |
| Turret rotation                                    | 350 °                                                                                           |            |
| Platform rotation (right / left)                   | 90 ° / 90 °                                                                                     |            |
| Number of people (indoor / outdoor)                | 2/2                                                                                             |            |
| Weight and dimensions                              |                                                                                                 |            |
| Platform weight*                                   | 7550 kg                                                                                         |            |
| Platform dimensions (length x width)               | lp / ep 1.80 m x 0.76 m                                                                         |            |
| Floor height (access)                              | h20 0.45 m                                                                                      |            |
| Overall length                                     | I1 7.61 m                                                                                       |            |
| Overall width                                      | b1 2.32 m                                                                                       |            |
| Overall height                                     | h17 2.48 m                                                                                      |            |
| Overall length (stowed)                            | 19 5.43 m                                                                                       |            |
| Overall height (stowed)                            | h18 *** 2.83 m                                                                                  |            |
| Counterweight offset (turret at 90Ű)               | a7 0.40 m                                                                                       |            |
| Counterweight Oversize / Reach                     | 0.40 m                                                                                          |            |
| External turning radius                            | Wa3 3.75 m                                                                                      |            |
| Ground clearance at centre of wheelbase            | m2 0.40 m                                                                                       |            |
| Wheelbase                                          | y 2.30 m                                                                                        |            |
| Performances                                       |                                                                                                 |            |
| Drive speed - stowed                               | 5.30 km/h                                                                                       |            |
| Drive speed - raised                               | 0.70 km/h                                                                                       |            |
| Gradeability                                       | 45 %                                                                                            |            |
| Permissible leveling                               | 5°                                                                                              |            |
| Wheels                                             |                                                                                                 |            |
| Tires type                                         | Foam Filled Non Marking                                                                         | n          |
| Standard tires                                     | 914 x 381 mm / 36X15D6                                                                          | -          |
| Drive wheels (front / rear)                        | 2/2                                                                                             | 10         |
| Steering wheels (front / rear)                     | 2/2                                                                                             |            |
|                                                    |                                                                                                 |            |
| Braking wheels (front / rear)                      | 0 / 2                                                                                           |            |
| Engine/Battery                                     | 48 V                                                                                            |            |
| Battery voltage                                    |                                                                                                 |            |
| Battery nominal voltage / capacity                 | 48 V / 480 Ah                                                                                   |            |
| Battery energy                                     | 23 kWh                                                                                          |            |
| On-board charger (V / A)                           | 48 V / 60 A                                                                                     |            |
| Miscellaneous                                      |                                                                                                 |            |
| Number of cycles with STD Battery (HIRD)           | 48                                                                                              |            |
| Ground Pressure                                    | 10.50 dan/cm2                                                                                   |            |
| Hydraulic Pressure                                 | 240 bar                                                                                         |            |
| Hydraulic tank capacity                            | 24                                                                                              |            |
| Sound pressure level (platform work station) (LpA) | 70 dB                                                                                           |            |
| Vibration on hands/arms                            | < 2.50 m/s²                                                                                     |            |
| Standards compliance                               |                                                                                                 |            |
| This machine is in compliance with:                | European directives: 2006/42/EC-<br>(revised EN280:2013) - 2004/108/<br>2006/95/EC (Low voltage | EC (EMC) - |